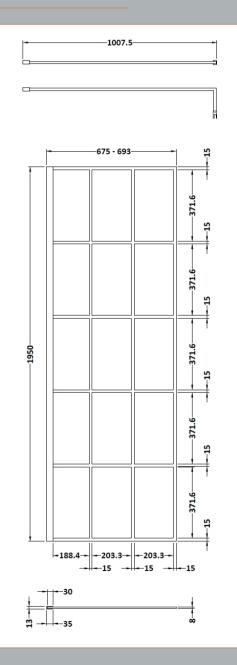

Sales Code: WRSF070 Description: Framed Wetroom Screen 700X1950x8mm

| <b>Product Dimensions</b> |                               |
|---------------------------|-------------------------------|
| Height (mm):              | 1950                          |
| Width (mm):               | 700                           |
| Depth (mm):               | 14                            |
| Nett Weight (kg):         | 31.1                          |
| Packaging Dimensions      |                               |
| Height (mm):              | 60                            |
| Width (mm):               | 750                           |
| Length (mm):              | 2070                          |
| Gross Weight (kg):        | 31.1                          |
| Packaging Data            |                               |
| Box Colour:               | Brown Cardboard Box - Printed |
| Box Qty:                  | 1                             |
| Label Size:               | X                             |
| Label Colour:             | Not Applicable                |
| Label Qty:                | 0                             |
| Outer Box Dimensions (If  | Applicable)                   |
| Height (mm):              | ** /                          |
| Width (mm):               |                               |
| Depth (mm):               |                               |
| Length (mm):              |                               |
| Gross Weight (kg):        |                               |
| Barcode:                  | 5056211806882                 |
| <b>Product Details</b>    |                               |
| Country of Origin:        | China                         |
| Fitting Instruction:      | No                            |
| CE Approval:              | Yes                           |
| Profile Material:         | Aluminium                     |
| Profile Finish:           | Matt Black                    |
| Adjustments (mm):         | 675mm - 693mm                 |
| Entry Width (mm):         | N/A                           |
| Swing In Dim (mm):        | N/A                           |
| Swing Out Dim (mm):       | N/A                           |
| Radius (mm):              | Not Applicable                |
| Glass Thickness (mm):     | 8                             |
| Easy Fit:                 | No                            |
| Easy Clean:               | Yes                           |
| Handle Style:             | Not Applicable                |
| Handle Material:          | Not Applicable                |
| Enclosure Design:         | Frameless                     |
| Wheel Type:               | Not Applicable                |
| Support Bar Included:     | Support Bar Included          |
| Extras:                   | None                          |