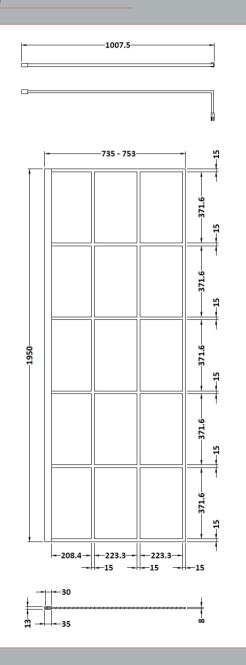

Sales Code: WRSF076 Description: Framed Wetroom Screen 760X1950x8mm

| <b>Product Dimensions</b>         |                               |
|-----------------------------------|-------------------------------|
| Height (mm):                      | 1950                          |
| Width (mm):                       | 760                           |
| Depth (mm):                       | 14                            |
| Nett Weight (kg):                 | 34.2                          |
| Packaging Dimensions              |                               |
| Height (mm):                      | 60                            |
| Width (mm):                       | 810                           |
| Length (mm):                      | 2070                          |
| Gross Weight (kg):                | 34.2                          |
| Packaging Data                    |                               |
| Box Colour:                       | Brown Cardboard Box - Printed |
| Box Qty:                          | 1                             |
| Label Size:                       | X                             |
| Label Colour:                     | Not Applicable                |
| Label Qty:                        | 0                             |
| <b>Outer Box Dimensions (If A</b> | pplicable)                    |
| Height (mm):                      |                               |
| Width (mm):                       |                               |
| Depth (mm):                       |                               |
| Length (mm):                      |                               |
| Gross Weight (kg):                |                               |
| Barcode:                          | 5056211806899                 |
| <b>Product Details</b>            |                               |
| Country of Origin:                | China                         |
| Fitting Instruction:              | No                            |
| CE Approval:                      | Yes                           |
| Profile Material:                 | Aluminium                     |
| Profile Finish:                   | Matt Black                    |
| Adjustments (mm):                 | 735mm - 753mm                 |
| Entry Width (mm):                 | N/A                           |
| Swing In Dim (mm):                | N/A                           |
| Swing Out Dim (mm):               | N/A                           |
| Radius (mm):                      | Not Applicable                |
| Glass Thickness (mm):             | 8                             |
| Easy Fit:                         | No                            |
| Easy Clean:                       | Yes                           |
| Handle Style:                     | Not Applicable                |
| Handle Material:                  | Not Applicable                |
| Enclosure Design:                 | Frameless                     |
| Wheel Type:                       | Not Applicable                |
| Support Bar Included:             | Support Bar Included          |
| Extras:                           | None                          |