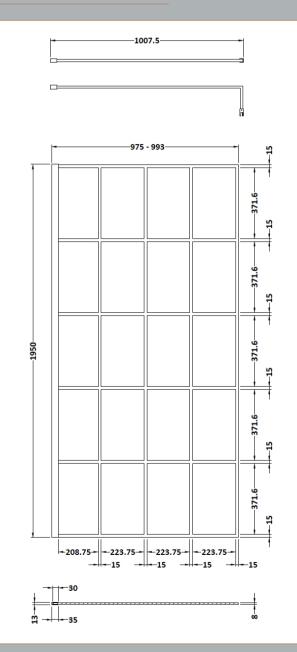

## ENCLOSURES

Sales Code: WRSF10

**Description:** Framed Wetroom Screen 1000X1950x8mm

| Product Dimensions       |                               |
|--------------------------|-------------------------------|
| Height (mm):             | 1950                          |
| Width (mm):              | 1000                          |
| Depth (mm):              | 14                            |
| Nett Weight (kg):        | 44.8                          |
| Packaging Dimensions     |                               |
| Height (mm):             | 60                            |
| Width (mm):              | 1050                          |
| Length (mm):             | 2070                          |
| Gross Weight (kg):       | 44.8                          |
| Packaging Data           |                               |
| Box Colour:              | Brown Cardboard Box - Printed |
| Box Qty:                 | 1                             |
| Label Size:              | Х                             |
| Label Colour:            | Not Applicable                |
| Label Qty:               | 0                             |
| Outer Box Dimensions (If | Applicable)                   |
| Height (mm):             |                               |
| Width (mm):              |                               |
| Depth (mm):              |                               |
| Length (mm):             |                               |
| Gross Weight (kg):       |                               |
| Barcode:                 | 5056211806929                 |
| Product Details          |                               |
| Country of Origin:       | China                         |
| Fitting Instruction:     | No                            |
| CE Approval:             | Yes                           |
| Profile Material:        | Aluminium                     |
| Profile Finish:          | Matt Black                    |
| Adjustments (mm):        | 975mm - 993mm                 |
| Entry Width (mm):        | N/A                           |
| Swing In Dim (mm):       | N/A                           |
| Swing Out Dim (mm):      | N/A                           |
| Radius (mm):             | Not Applicable                |
| Glass Thickness (mm):    | 8                             |
| Easy Fit:                | No                            |
| Easy Clean:              | Yes                           |
| Handle Style:            | Not Applicable                |
| Handle Material:         | Not Applicable                |
| Enclosure Design:        | Frameless                     |
| Wheel Type:              | Not Applicable                |
| Support Bar Included:    | Support Bar Included          |
| Extras:                  | None                          |