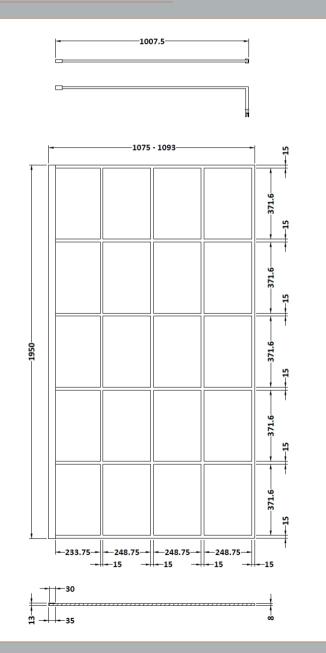

Sales Code: WRSF11 Description: Framed Wetroom Screen 1100X1950x8mm

| <b>Product Dimensions</b> |                               |
|---------------------------|-------------------------------|
| Height (mm):              | 1950                          |
| Width (mm):               | 1100                          |
| Depth (mm):               | 14                            |
| Nett Weight (kg):         | 48.8                          |
| Packaging Dimensions      |                               |
| Height (mm):              | 60                            |
| Width (mm):               | 1150                          |
| Length (mm):              | 2070                          |
| Gross Weight (kg):        | 48.8                          |
| Packaging Data            |                               |
| Box Colour:               | Brown Cardboard Box - Printed |
| Box Qty:                  | 1                             |
| Label Size:               | X                             |
| Label Colour:             | Not Applicable                |
| Label Qty:                | 0                             |
| Outer Box Dimensions (If  | Applicable)                   |
| Height (mm):              |                               |
| Width (mm):               |                               |
| Depth (mm):               |                               |
| Length (mm):              |                               |
| Gross Weight (kg):        |                               |
| Barcode:                  | 5056211806936                 |
| Product Details           |                               |
| Country of Origin:        | China                         |
| Fitting Instruction:      | No                            |
| CE Approval:              | Yes                           |
| Profile Material:         | Aluminium                     |
| Profile Finish:           | Matt Black                    |
| Adjustments (mm):         | 980mm - 1100mm                |
| Entry Width (mm):         | N/A                           |
| Swing In Dim (mm):        | N/A                           |
| Swing Out Dim (mm):       | N/A                           |
| Radius (mm):              | Not Applicable                |
| Glass Thickness (mm):     | 8                             |
| Easy Fit:                 | No                            |
| Easy Clean:               | Yes                           |
| Handle Style:             | Not Applicable                |
| Handle Material:          | Not Applicable                |
| Enclosure Design:         | Frameless                     |
| Wheel Type:               | Not Applicable                |
| Support Bar Included:     | Support Bar Included          |
| Extras:                   | None                          |
|                           |                               |