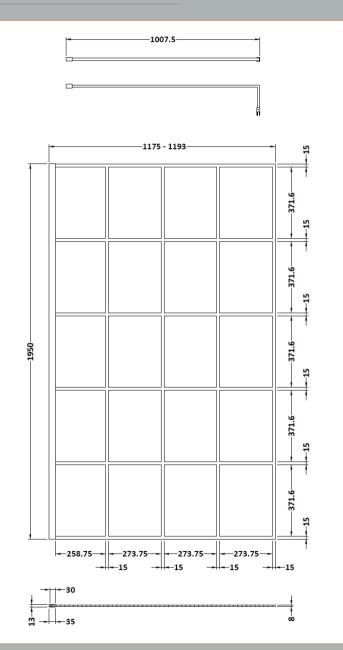

Sales Code: WRSF12 Description: Framed Wetroom Screen 1200X1950x8mm

| Product Dimensions                   |                               |
|--------------------------------------|-------------------------------|
| Height (mm):                         | 1950                          |
| Width (mm):                          | 1200                          |
| Depth (mm):                          | 14                            |
| Nett Weight (kg):                    | 53.2                          |
| Packaging Dimensions                 |                               |
|                                      |                               |
| Height (mm):                         | 60                            |
| Width (mm):                          | 1250                          |
| Length (mm):                         | 2070                          |
| Gross Weight (kg):                   | 53.2                          |
| Packaging Data                       |                               |
| Box Colour:                          | Brown Cardboard Box - Printed |
| Box Qty:                             | 1                             |
| Label Size:                          | X                             |
| Label Colour:                        | Not Applicable                |
| Label Qty:                           | 0                             |
| Outer Box Dimensions (If Applicable) |                               |
| Height (mm):                         |                               |
| Width (mm):                          |                               |
| Depth (mm):                          |                               |
| Length (mm):                         |                               |
| Gross Weight (kg):                   |                               |
| Barcode:                             | 5056211806943                 |
| <b>Product Details</b>               |                               |
| Country of Origin:                   | China                         |
| Fitting Instruction:                 | No                            |
| CE Approval:                         | Yes                           |
| Profile Material:                    | Aluminium                     |
| Profile Finish:                      | Matt Black                    |
| Adjustments (mm):                    | 1175mm - 1193mm               |
| Entry Width (mm):                    | N/A                           |
| Swing In Dim (mm):                   | N/A                           |
| Swing Out Dim (mm):                  | N/A                           |
| Radius (mm):                         | Not Applicable                |
| Glass Thickness (mm):                | 8                             |
| Easy Fit:                            | No                            |
| Easy Clean:                          | Yes                           |
| Handle Style:                        | Not Applicable                |
| Handle Material:                     | Not Applicable                |
| Enclosure Design:                    | Frameless                     |
| Wheel Type:                          | Not Applicable                |
| Support Bar Included:                | Support Bar Included          |
| 7                                    | N                             |