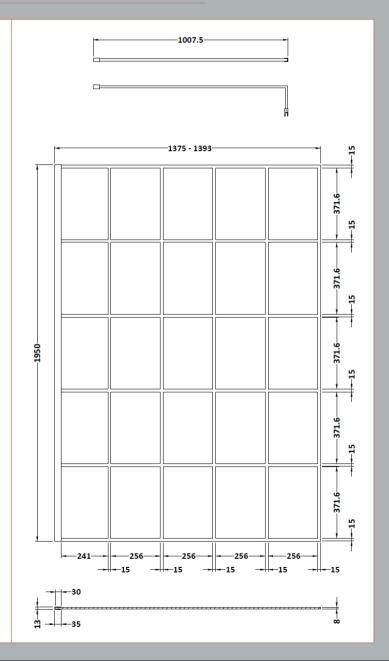

**Description:** Framed Wetroom Screen 1400X1950x8mm Sales Code: WRSF14

| Product Dimensions                   |                               |
|--------------------------------------|-------------------------------|
| Height (mm):                         | 1950                          |
| Width (mm):                          | 1400                          |
| Depth (mm):                          | 14                            |
| Nett Weight (kg):                    | 62.7                          |
| Packaging Dimensions                 |                               |
| Height (mm):                         | 60                            |
| Width (mm):                          | 1450                          |
| Length (mm):                         | 2070                          |
| Gross Weight (kg):                   | 62.7                          |
| Packaging Data                       |                               |
| Box Colour:                          | Brown Cardboard Box - Printed |
| Box Oty:                             | 1                             |
| Label Size:                          | X                             |
| Label Colour:                        | Not Applicable                |
| Label Qty:                           | 0                             |
| Outer Box Dimensions (If Applicable) |                               |
| Height (mm):                         |                               |
| Width (mm):                          |                               |
| Depth (mm):                          |                               |
| Length (mm):                         |                               |
| Gross Weight (kg):                   |                               |
| Barcode:                             | 5056211806950                 |
| <b>Product Details</b>               |                               |
| Country of Origin:                   | China                         |
| Fitting Instruction:                 | No                            |
| CE Approval:                         | Yes                           |
| Profile Material:                    | Aluminium                     |
| Profile Finish:                      | Matt Black                    |
| Adjustments (mm):                    | 1375mm - 1393mm               |
| Entry Width (mm):                    | N/A                           |
| Swing In Dim (mm):                   | N/A                           |
| Swing Out Dim (mm):                  | N/A                           |
| Radius (mm):                         | Not Applicable                |
| Glass Thickness (mm):                | 8                             |
| Easy Fit:                            | No                            |
| Easy Clean:                          | No                            |
| Handle Style:                        | Not Applicable                |
| Handle Material:                     | Not Applicable                |
| Enclosure Design:                    | Frameless                     |
| Wheel Type:                          | Not Applicable                |
| Support Bar Included:                | Support Bar Included          |
| Extras:                              | None                          |