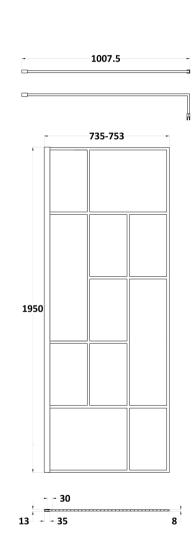

## ENCLOSURES

Sales Code: WRSFB076

**Description:** ABStract Wetroom Screen 760X1950x8

| Product Dimensions       |                               |
|--------------------------|-------------------------------|
| Height (mm):             | 1950                          |
| Width (mm):              | 753                           |
| Depth (mm):              | 14                            |
| Nett Weight (kg):        | 33.7                          |
| Packaging Dimensions     |                               |
| Height (mm):             | 60                            |
| Width (mm):              | 810                           |
| Length (mm):             | 2070                          |
| Gross Weight (kg):       | 34.2                          |
| Packaging Data           |                               |
| Box Colour:              | Brown Cardboard Box - Printed |
| Box Qty:                 | 1                             |
| Label Size:              | Х                             |
| Label Colour:            | Not Applicable                |
| Label Qty:               | 0                             |
| Outer Box Dimensions (If | f Applicable)                 |
| Height (mm):             | ** /                          |
| Width (mm):              |                               |
| Depth (mm):              |                               |
| Length (mm):             |                               |
| Gross Weight (kg):       |                               |
| Barcode:                 | 5056462614120                 |
| Product Details          |                               |
| Country of Origin:       | China                         |
| Fitting Instruction:     | No                            |
| CE Approval:             | Yes                           |
| Profile Material:        | Aluminium                     |
| Profile Finish:          | Matt Black                    |
| Adjustments (mm):        | 735mm-753mm                   |
| Entry Width (mm):        | N/A                           |
| Swing In Dim (mm):       | N/A                           |
| Swing Out Dim (mm):      | N/A                           |
| Radius (mm):             | Not Applicable                |
| Glass Thickness (mm):    | 8                             |
| Easy Fit:                | No                            |
| Easy Clean:              | No                            |
| Handle Style:            | Not Applicable                |
| Handle Material:         | Not Applicable                |
| Enclosure Design:        | Frameless                     |
| Wheel Type:              | Not Applicable                |
| Support Bar Included:    | Support Bar Included          |
| Extras:                  | None                          |