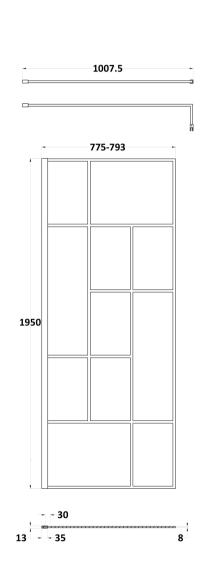

Sales Code: WRSFB080 Description: ABStract Wetroom Screen 800X1950x8

| <b>Product Dimensions</b> |                               |
|---------------------------|-------------------------------|
| Height (mm):              | 1950                          |
| Width (mm):               | 793                           |
| Depth (mm):               | 14                            |
| Nett Weight (kg):         | 35.4                          |
| Packaging Dimensions      |                               |
| Height (mm):              | 60                            |
| Width (mm):               | 850                           |
| Length (mm):              | 2070                          |
| Gross Weight (kg):        | 35.9                          |
| Packaging Data            |                               |
| Box Colour:               | Brown Cardboard Box - Printed |
| Box Qty:                  | 1                             |
| Label Size:               | X                             |
| Label Colour:             | Not Applicable                |
| Label Qty:                | 0                             |
| Outer Box Dimensions (If  | Applicable)                   |
| Height (mm):              | ,                             |
| Width (mm):               |                               |
| Depth (mm):               |                               |
| Length (mm):              |                               |
| Gross Weight (kg):        |                               |
| Barcode:                  | 5056462614137                 |
| Product Details           |                               |
| Country of Origin:        | China                         |
| Fitting Instruction:      | No                            |
| CE Approval:              | Yes                           |
| Profile Material:         | Aluminium                     |
| Profile Finish:           | Matt Black                    |
| Adjustments (mm):         | 775mm-793mm                   |
| Entry Width (mm):         | N/A                           |
| Swing In Dim (mm):        | N/A                           |
| Swing Out Dim (mm):       | N/A                           |
| Radius (mm):              | Not Applicable                |
| Glass Thickness (mm):     | 8                             |
| Easy Fit:                 | No                            |
| Easy Clean:               | No                            |
| Handle Style:             | Not Applicable                |
| Handle Material:          | Not Applicable                |
| Enclosure Design:         | Frameless                     |
| Wheel Type:               | Not Applicable                |
| Support Bar Included:     | Support Bar Included          |
| Extras:                   | None                          |