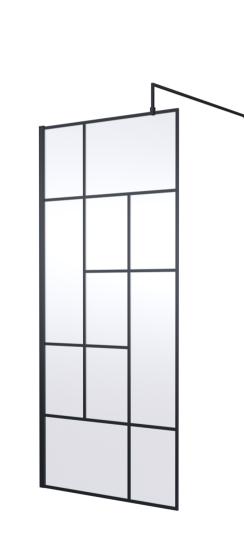

## ENCLOSURES

Sales Code: WRSFB090

**Description:** ABStract Wetroom Screen 900X1950x8

| Product Dimensions       |                               |
|--------------------------|-------------------------------|
| Height (mm):             | 1950                          |
| Width (mm):              | 893                           |
| Depth (mm):              | 14                            |
| Nett Weight (kg):        | 39.8                          |
| Packaging Dimensions     |                               |
| Height (mm):             | 60                            |
| Width (mm):              | 950                           |
| Length (mm):             | 2070                          |
| Gross Weight (kg):       | 40.3                          |
| Packaging Data           |                               |
| Box Colour:              | Brown Cardboard Box - Printed |
| Box Qty:                 | 1                             |
| Label Size:              | X                             |
| Label Colour:            | Not Applicable                |
| Label Qty:               | 0                             |
| Outer Box Dimensions (If | f Applicable)                 |
| Height (mm):             |                               |
| Width (mm):              |                               |
| Depth (mm):              |                               |
| Length (mm):             |                               |
| Gross Weight (kg):       |                               |
| Barcode:                 | 5056462614144                 |
| Product Details          |                               |
| Country of Origin:       | China                         |
| Fitting Instruction:     | No                            |
| CE Approval:             | Yes                           |
| Profile Material:        | Aluminium                     |
| Profile Finish:          | Matt Black                    |
| Adjustments (mm):        | 875mm-893mm                   |
| Entry Width (mm):        | N/A                           |
| Swing In Dim (mm):       | N/A                           |
| Swing Out Dim (mm):      | N/A                           |
| Radius (mm):             | Not Applicable                |
| Glass Thickness (mm):    | 8                             |
| Easy Fit:                | No                            |
| Easy Clean:              | No                            |
| Handle Style:            | Not Applicable                |
| Handle Material:         | Not Applicable                |
| Enclosure Design:        | Frameless                     |
| Wheel Type:              | Not Applicable                |
| Support Bar Included:    | Support Bar Included          |
| Extras:                  | None                          |