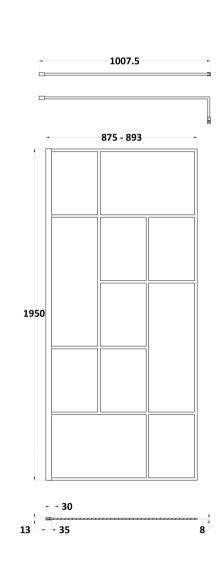

## ENCLOSURES

Sales Code: WRSFB090

**Description:** ABStract Wetroom Screen 900X1950x8

| Product Dimensions       |                               |
|--------------------------|-------------------------------|
| Height (mm):             | 1950                          |
| Width (mm):              | 893                           |
| Depth (mm):              | 14                            |
| Nett Weight (kg):        | 39.8                          |
| Packaging Dimensions     |                               |
| Height (mm):             | 60                            |
| Width (mm):              | 950                           |
| Length (mm):             | 2070                          |
| Gross Weight (kg):       | 40.3                          |
| Packaging Data           |                               |
| Box Colour:              | Brown Cardboard Box - Printed |
| Box Qty:                 | 1                             |
| Label Size:              | X                             |
| Label Colour:            | Not Applicable                |
| Label Qty:               | 0                             |
| Outer Box Dimensions (If | f Applicable)                 |
| Height (mm):             |                               |
| Width (mm):              |                               |
| Depth (mm):              |                               |
| Length (mm):             |                               |
| Gross Weight (kg):       |                               |
| Barcode:                 | 5056462614144                 |
| Product Details          |                               |
| Country of Origin:       | China                         |
| Fitting Instruction:     | No                            |
| CE Approval:             | Yes                           |
| Profile Material:        | Aluminium                     |
| Profile Finish:          | Matt Black                    |
| Adjustments (mm):        | 875mm-893mm                   |
| Entry Width (mm):        | N/A                           |
| Swing In Dim (mm):       | N/A                           |
| Swing Out Dim (mm):      | N/A                           |
| Radius (mm):             | Not Applicable                |
| Glass Thickness (mm):    | 8                             |
| Easy Fit:                | No                            |
| Easy Clean:              | No                            |
| Handle Style:            | Not Applicable                |
| Handle Material:         | Not Applicable                |
| Enclosure Design:        | Frameless                     |
| Wheel Type:              | Not Applicable                |
| Support Bar Included:    | Support Bar Included          |
| Extras:                  | None                          |