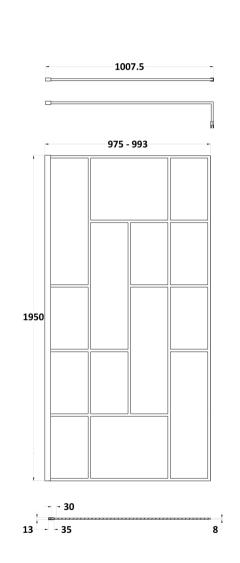

Sales Code: WRSFB10 Description: ABStract Wetroom Screen 1000X1950x8

| Product Dimensions                   |                               |
|--------------------------------------|-------------------------------|
| Height (mm):                         | 1950                          |
| Width (mm):                          | 993                           |
| Depth (mm):                          | 14                            |
| Nett Weight (kg):                    | 44.3                          |
| Packaging Dimensions                 |                               |
| Height (mm):                         | 60                            |
| Width (mm):                          | 1050                          |
| Length (mm):                         | 2070                          |
| Gross Weight (kg):                   | 44.8                          |
| Packaging Data                       |                               |
| Box Colour:                          | Brown Cardboard Box - Printed |
| Box Oty:                             | 1                             |
| Label Size:                          | X                             |
| Label Colour:                        | Not Applicable                |
| Label Qty:                           | 0                             |
| Outer Box Dimensions (If Applicable) |                               |
| Height (mm):                         |                               |
| Width (mm):                          |                               |
| Depth (mm):                          |                               |
| Length (mm):                         |                               |
| Gross Weight (kg):                   |                               |
| Barcode:                             | 5056462614151                 |
| <b>Product Details</b>               |                               |
| Country of Origin:                   | China                         |
| Fitting Instruction:                 | No                            |
| CE Approval:                         | Yes                           |
| Profile Material:                    | Aluminium                     |
| Profile Finish:                      | Matt Black                    |
| Adjustments (mm):                    | 975mm-993mm                   |
| Entry Width (mm):                    | N/A                           |
| Swing In Dim (mm):                   | N/A                           |
| Swing Out Dim (mm):                  | N/A                           |
| Radius (mm):                         | Not Applicable                |
| Glass Thickness (mm):                | 8                             |
| Easy Fit:                            | No                            |
| Easy Clean:                          | No                            |
| Handle Style:                        | Not Applicable                |
| Handle Material:                     | Not Applicable                |
| Enclosure Design:                    | Frameless                     |
| Wheel Type:                          | Not Applicable                |
| Support Bar Included:                | Support Bar Included          |
| Extras:                              | None                          |