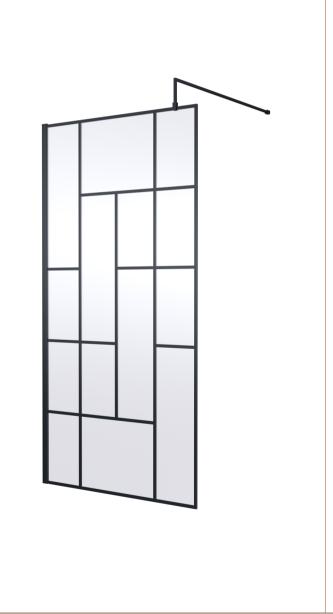

Sales Code: WRSFB10 Description: ABStract Wetroom Screen 1000X1950x8

| Product Dimensions                   |                               |
|--------------------------------------|-------------------------------|
| Height (mm):                         | 1950                          |
| Width (mm):                          | 993                           |
| Depth (mm):                          | 14                            |
| Nett Weight (kg):                    | 44.3                          |
| Packaging Dimensions                 |                               |
| Height (mm):                         | 60                            |
| Width (mm):                          | 1050                          |
| Length (mm):                         | 2070                          |
| Gross Weight (kg):                   | 44.8                          |
| Packaging Data                       |                               |
| Box Colour:                          | Brown Cardboard Box - Printed |
| Box Oty:                             | 1                             |
| Label Size:                          | X                             |
| Label Colour:                        | Not Applicable                |
| Label Qty:                           | 0                             |
| Outer Box Dimensions (If Applicable) |                               |
| Height (mm):                         |                               |
| Width (mm):                          |                               |
| Depth (mm):                          |                               |
| Length (mm):                         |                               |
| Gross Weight (kg):                   |                               |
| Barcode:                             | 5056462614151                 |
| <b>Product Details</b>               |                               |
| Country of Origin:                   | China                         |
| Fitting Instruction:                 | No                            |
| CE Approval:                         | Yes                           |
| Profile Material:                    | Aluminium                     |
| Profile Finish:                      | Matt Black                    |
| Adjustments (mm):                    | 975mm-993mm                   |
| Entry Width (mm):                    | N/A                           |
| Swing In Dim (mm):                   | N/A                           |
| Swing Out Dim (mm):                  | N/A                           |
| Radius (mm):                         | Not Applicable                |
| Glass Thickness (mm):                | 8                             |
| Easy Fit:                            | No                            |
| Easy Clean:                          | No                            |
| Handle Style:                        | Not Applicable                |
| Handle Material:                     | Not Applicable                |
| Enclosure Design:                    | Frameless                     |
| Wheel Type:                          | Not Applicable                |
| Support Bar Included:                | Support Bar Included          |
| Extras:                              | None                          |