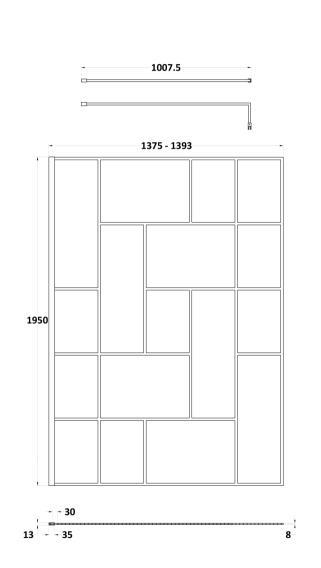

Sales Code: WRSFB14 Description: ABStract Wetroom Screen 1400X1950x8

| <b>Product Dimensions</b>  |                               |
|----------------------------|-------------------------------|
| Height (mm):               | 1950                          |
| Width (mm):                | 1393                          |
| Depth (mm):                | 14                            |
| Nett Weight (kg):          | 62.2                          |
| Packaging Dimensions       |                               |
| Height (mm):               | 60                            |
| Width (mm):                | 1450                          |
| Length (mm):               | 2070                          |
| Gross Weight (kg):         | 62.7                          |
| Packaging Data             |                               |
| Box Colour:                | Brown Cardboard Box - Printed |
| Box Qty:                   | 1                             |
| Label Size:                | X                             |
| Label Colour:              | Not Applicable                |
| Label Qty:                 | 0                             |
| Outer Box Dimensions (If A | applicable)                   |
| Height (mm):               |                               |
| Width (mm):                |                               |
| Depth (mm):                |                               |
| Length (mm):               |                               |
| Gross Weight (kg):         |                               |
| Barcode:                   | 5056462614182                 |
| <b>Product Details</b>     |                               |
| Country of Origin:         | China                         |
| Fitting Instruction:       | No                            |
| CE Approval:               | Yes                           |
| Profile Material:          | Aluminium                     |
| Profile Finish:            | Matt Black                    |
| Adjustments (mm):          | 1375mm-1393mm                 |
| Entry Width (mm):          | N/A                           |
| Swing In Dim (mm):         | N/A                           |
| Swing Out Dim (mm):        | N/A                           |
| Radius (mm):               | Not Applicable                |
| Glass Thickness (mm):      | 8                             |
| Easy Fit:                  | No                            |
| Easy Clean:                | No                            |
| Handle Style:              | Not Applicable                |
| Handle Material:           | Not Applicable                |
| Enclosure Design:          | Frameless                     |
| Wheel Type:                | Not Applicable                |
| Support Bar Included:      | Support Bar Included          |
| Extras:                    | None                          |
|                            |                               |