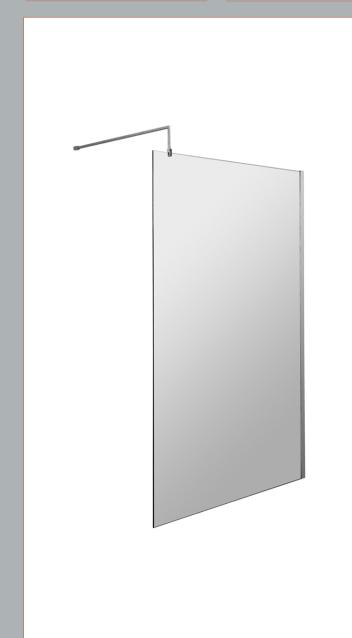

## ROXOR

Sales Code: WRSOBB10 Description: 1000 Wetroom Screen Outer Frame 1950X8mm

**Packaging Details** 

Barcode: 5056462638256

Sales Code: WRSB1000 Description: Wetroom Screen 1000 X1950mm

| <b>Product Dimensions</b>   |                               |
|-----------------------------|-------------------------------|
| Height (mm):                | 1950                          |
| Width (mm):                 | 1000                          |
| Depth (mm):                 | 14                            |
| Nett Weight (kg):           | 42.4                          |
| <b>Packaging Dimensions</b> |                               |
| Height (mm):                | 65                            |
| Width (mm):                 | 1085                          |
| Length (mm):                | 2010                          |
| Gross Weight (kg):          | 42.4                          |
| Packaging Data              |                               |
| Box Colour:                 | Brown Cardboard Box - Printed |
| Box Qty:                    | 1                             |
| Label Size:                 | 100 x 50                      |
| Label Colour:               | Not Applicable                |
| Label Qty:                  | 0                             |
| Outer Box Dimensions (If A  | pplicable)                    |
| Height (mm):                |                               |
| Width (mm):                 |                               |
| Depth (mm):                 |                               |
| Length (mm):                |                               |
| Gross Weight (kg):          |                               |
| Barcode:                    | 5055369007462                 |
| <b>Product Details</b>      |                               |
| Country of Origin:          | China                         |
| Fitting Instruction:        | No                            |
| CE Approval:                | Yes                           |
| Profile Material:           | Aluminium                     |
| Profile Finish:             | Polished Chrome               |
| Adjustments (mm):           | 975mm-993mm                   |
| Entry Width (mm):           | N/A                           |
| Swing In Dim (mm):          | N/A                           |
| Swing Out Dim (mm):         | N/A                           |
| Radius (mm):                | Not Applicable                |
| Glass Thickness (mm):       | 8                             |
| Easy Fit:                   | No                            |
| Easy Clean:                 | Yes                           |
| Handle Style:               | Not Applicable                |
| Handle Material:            | Not Applicable                |
| Enclosure Design:           | Frameless                     |
| Wheel Type:                 | Not Applicable                |
| Support Bar Included:       | Support Bar Included          |
| Extras:                     | None                          |