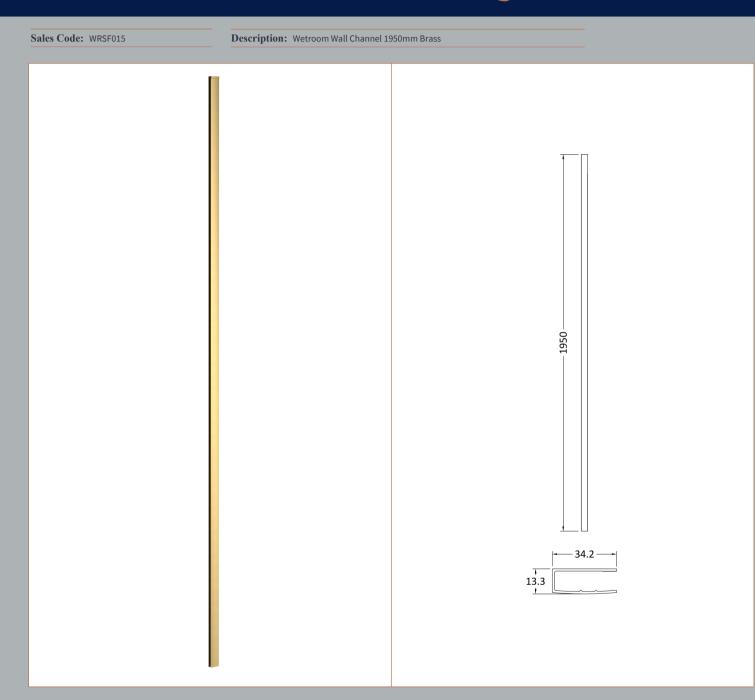

| <b>Product Dimensions</b>           |                          |
|-------------------------------------|--------------------------|
| Height (mm):                        | 1950                     |
| Width (mm):                         | 34                       |
| Depth (mm):                         | 13                       |
| Nett Weight (kg):                   | 0.8                      |
| Packaging Dimensions                |                          |
| Height (mm):                        | 45                       |
| Width (mm):                         | 185                      |
| Length (mm):                        | 1970                     |
| Gross Weight (kg):                  | 0.8                      |
| Packaging Data                      |                          |
| Box Colour:                         | Brown Cardboard Box      |
| Box Qty:                            | 1                        |
| Label Size:                         | 50 x 100                 |
| Label Colour:                       | White Label              |
| Label Qty:                          | 1                        |
| <b>Outer Box Dimensions (If App</b> | licable)                 |
| Height (mm):                        |                          |
| Width (mm):                         |                          |
| Depth (mm):                         |                          |
| Length (mm):                        |                          |
| Gross Weight (kg):                  |                          |
| Barcode:                            | 5056462644868            |
| <b>Product Details</b>              |                          |
| Country of Origin:                  | China                    |
| Fitting Instruction:                | No                       |
| CE Approval:                        | N/A                      |
| Profile Material:                   | Aluminium                |
| Profile Finish:                     | Brushed Brass            |
| Adjustments (mm):                   | 18 mm                    |
| Entry Width (mm):                   | N/A                      |
| Swing In Dim (mm):                  | N/A                      |
| Swing Out Dim (mm):                 | N/A                      |
| Radius (mm):                        |                          |
| Glass Thickness (mm):               |                          |
| Easy Fit:                           | Not Applicable           |
| Easy Clean:                         | Not Applicable           |
| Handle Style:                       | Not Applicable           |
| Handle Material:                    | Not Applicable           |
| Enclosure Design:                   | Not Applicable           |
| Wheel Type:                         | Not Applicable           |
| Support Bar Included:               | Support Bar Not Included |
| Extras:                             | None                     |