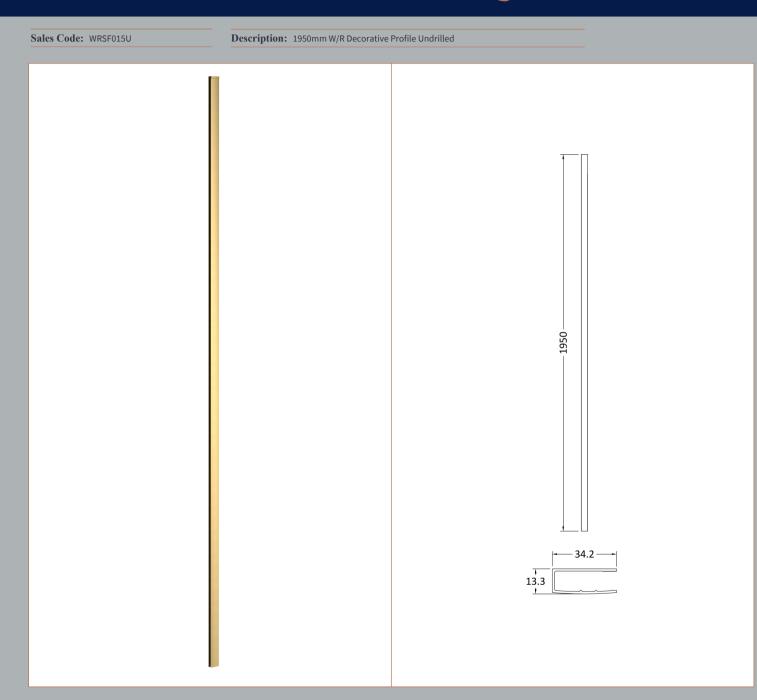

| <b>Product Dimensions</b>           |                          |
|-------------------------------------|--------------------------|
| Height (mm):                        | 1950                     |
| Width (mm):                         | 34                       |
| Depth (mm):                         | 13                       |
| Nett Weight (kg):                   | 0.8                      |
| Packaging Dimensions                |                          |
| Height (mm):                        | 45                       |
| Width (mm):                         | 185                      |
| Length (mm):                        | 1970                     |
| Gross Weight (kg):                  | 0.8                      |
| Packaging Data                      |                          |
| Box Colour:                         | Brown Cardboard Box      |
| Box Qty:                            | 1                        |
| Label Size:                         | 50 x 100                 |
| Label Colour:                       | White Label              |
| Label Qty:                          | 1                        |
| <b>Outer Box Dimensions (If App</b> | licable)                 |
| Height (mm):                        |                          |
| Width (mm):                         |                          |
| Depth (mm):                         |                          |
| Length (mm):                        |                          |
| Gross Weight (kg):                  |                          |
| Barcode:                            | 5056462644868            |
| <b>Product Details</b>              |                          |
| Country of Origin:                  | China                    |
| Fitting Instruction:                | No                       |
| CE Approval:                        | N/A                      |
| Profile Material:                   | Aluminium                |
| Profile Finish:                     | Brushed Brass            |
| Adjustments (mm):                   | 18 mm                    |
| Entry Width (mm):                   | N/A                      |
| Swing In Dim (mm):                  | N/A                      |
| Swing Out Dim (mm):                 | N/A                      |
| Radius (mm):                        |                          |
| Glass Thickness (mm):               |                          |
| Easy Fit:                           | Not Applicable           |
| Easy Clean:                         | Not Applicable           |
| Handle Style:                       | Not Applicable           |
| Handle Material:                    | Not Applicable           |
| Enclosure Design:                   | Not Applicable           |
| Wheel Type:                         | Not Applicable           |
| Support Bar Included:               | Support Bar Not Included |
| Extras:                             | None                     |