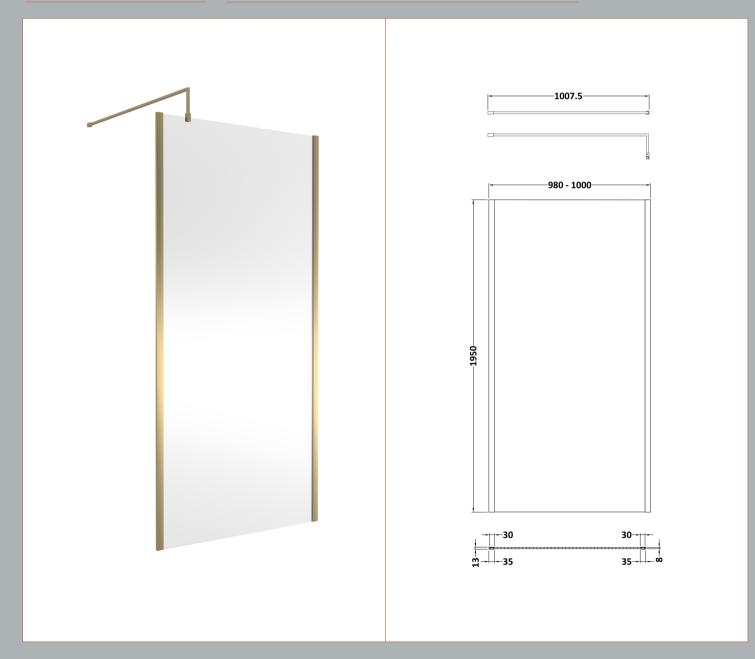

| <b>Product Dimensions</b>    |                               |
|------------------------------|-------------------------------|
| Height (mm):                 | 1950                          |
| Width (mm):                  |                               |
| Depth (mm):                  |                               |
| Nett Weight (kg):            | 0.8                           |
| Packaging Dimensions         |                               |
| Height (mm):                 | 45                            |
| Width (mm):                  | 185                           |
| Length (mm):                 | 1970                          |
| Gross Weight (kg):           | 0.8                           |
| Packaging Data               |                               |
| Box Colour:                  | Brown Cardboard Box - Printed |
| Box Qty:                     | 1                             |
| Label Size:                  | 100 x 50                      |
| Label Colour:                | White Label                   |
| Label Qty:                   | 1                             |
| Outer Box Dimensions (If App | licable)                      |
| Height (mm):                 |                               |
| Width (mm):                  |                               |
| Depth (mm):                  |                               |
| Length (mm):                 |                               |
| Gross Weight (kg):           |                               |
| Barcode:                     | 5056462611860                 |
| <b>Product Details</b>       |                               |
| Country of Origin:           | China                         |
| Fitting Instruction:         | No                            |
| CE Approval:                 | N/A                           |
| Profile Material:            | Aluminium                     |
| Profile Finish:              | Brushed Brass                 |
| Adjustments (mm):            | 18mm                          |
| Entry Width (mm):            | N/A                           |
| Swing In Dim (mm):           | N/A                           |
| Swing Out Dim (mm):          | N/A                           |
| Radius (mm):                 | Not Applicable                |
| Glass Thickness (mm):        |                               |
| Easy Fit:                    | Not Applicable                |
| Easy Clean:                  | Not Applicable                |
| Handle Style:                | Not Applicable                |
| Handle Material:             | Not Applicable                |
| Enclosure Design:            | Not Applicable                |
| Wheel Type:                  | Not Applicable                |
| Support Bar Included:        | Support Bar Not Included      |
| Extras:                      | None                          |