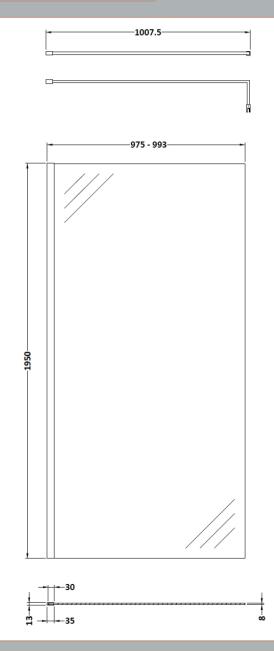

## ROXOR

Sales Code: WRSOBB10 Description: 1000 Wetroom Screen Outer Frame 1950X8mm

**Packaging Details** 

Barcode: 5056462638256

Sales Code: WRSB1000 Description: Wetroom Screen 1000 X1950mm

| <b>Product Dimensions</b>   |                               |
|-----------------------------|-------------------------------|
| Height (mm):                | 1950                          |
| Width (mm):                 | 1000                          |
| Depth (mm):                 | 14                            |
| Nett Weight (kg):           | 42.4                          |
| <b>Packaging Dimensions</b> |                               |
| Height (mm):                | 65                            |
| Width (mm):                 | 1085                          |
| Length (mm):                | 2010                          |
| Gross Weight (kg):          | 42.4                          |
| Packaging Data              |                               |
| Box Colour:                 | Brown Cardboard Box - Printed |
| Box Qty:                    | 1                             |
| Label Size:                 | 100 x 50                      |
| Label Colour:               | Not Applicable                |
| Label Qty:                  | 0                             |
| Outer Box Dimensions (If A  | pplicable)                    |
| Height (mm):                |                               |
| Width (mm):                 |                               |
| Depth (mm):                 |                               |
| Length (mm):                |                               |
| Gross Weight (kg):          |                               |
| Barcode:                    | 5055369007462                 |
| <b>Product Details</b>      |                               |
| Country of Origin:          | China                         |
| Fitting Instruction:        | No                            |
| CE Approval:                | Yes                           |
| Profile Material:           | Aluminium                     |
| Profile Finish:             | Polished Chrome               |
| Adjustments (mm):           | 975mm-993mm                   |
| Entry Width (mm):           | N/A                           |
| Swing In Dim (mm):          | N/A                           |
| Swing Out Dim (mm):         | N/A                           |
| Radius (mm):                | Not Applicable                |
| Glass Thickness (mm):       | 8                             |
| Easy Fit:                   | No                            |
| Easy Clean:                 | Yes                           |
| Handle Style:               | Not Applicable                |
| Handle Material:            | Not Applicable                |
| Enclosure Design:           | Frameless                     |
| Wheel Type:                 | Not Applicable                |
| Support Bar Included:       | Support Bar Included          |
| Extras:                     | None                          |