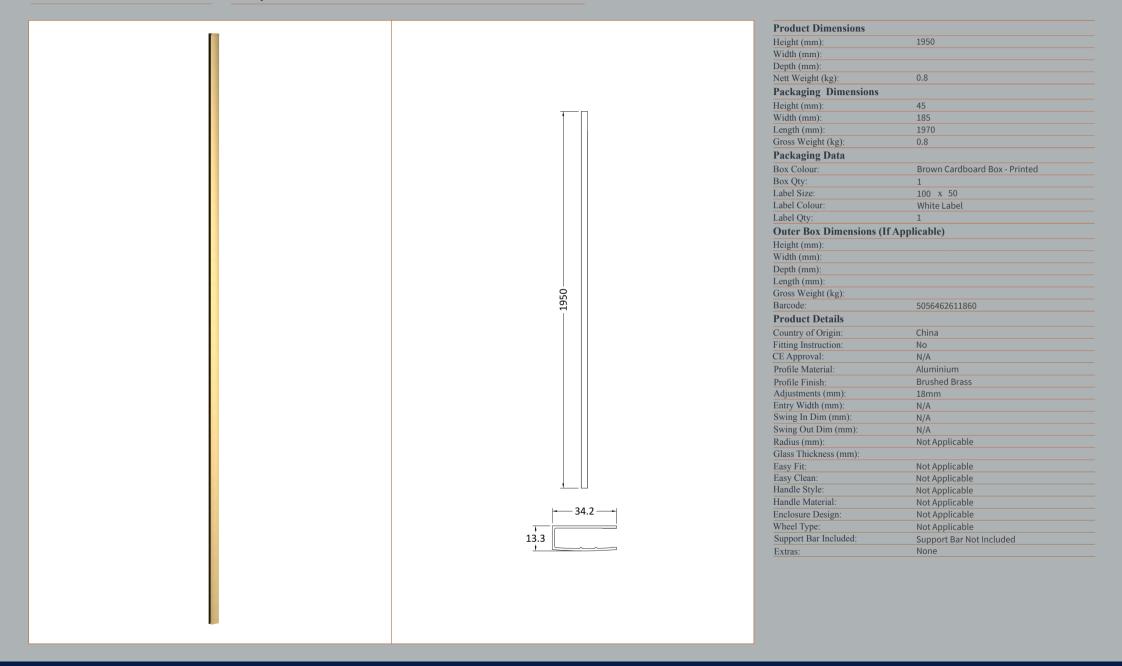

ROXOR

Sales Code: WRSF015

**Description:** Wetroom Wall Channel 1950mm Brass

ROXOR

Sales Code: WRSF015U

**Description:** 1950mm W/R Decorative Profile Undrilled

|  |          | Product Dimensions      |                          |
|--|----------|-------------------------|--------------------------|
|  |          | Height (mm):            | 1950                     |
|  |          | Width (mm):             | 34                       |
|  |          | Depth (mm):             | 13                       |
|  |          | Nett Weight (kg):       | 0.8                      |
|  |          | Packaging Dimensions    |                          |
|  |          | Height (mm):            | 45                       |
|  | <u>₹</u> | Width (mm):             | 185                      |
|  |          | Length (mm):            | 1970                     |
|  |          | Gross Weight (kg):      | 0.8                      |
|  |          | Packaging Data          |                          |
|  |          | Box Colour:             | Brown Cardboard Box      |
|  |          | Box Qty:                | 1                        |
|  |          | Label Size:             | 50 x 100                 |
|  |          | Label Colour:           | White Label              |
|  |          | Label Qty:              | 1                        |
|  |          |                         |                          |
|  |          | Outer Box Dimensions (I | r Applicable)            |
|  |          | Height (mm):            |                          |
|  |          | Width (mm):             |                          |
|  |          | Depth (mm):             |                          |
|  |          | Length (mm):            |                          |
|  | 1950     | Gross Weight (kg):      |                          |
|  |          | Barcode:                | 5056462644868            |
|  |          | Product Details         |                          |
|  |          | Country of Origin:      | China                    |
|  |          | Fitting Instruction:    | No                       |
|  |          | CE Approval:            | N/A                      |
|  |          | Profile Material:       | Aluminium                |
|  |          | Profile Finish:         | Brushed Brass            |
|  |          | Adjustments (mm):       | 18 mm                    |
|  |          | Entry Width (mm):       | N/A                      |
|  |          | Swing In Dim (mm):      | N/A                      |
|  |          | Swing Out Dim (mm):     | N/A                      |
|  |          | Radius (mm):            |                          |
|  |          | Glass Thickness (mm):   |                          |
|  |          | Easy Fit:               | Not Applicable           |
|  |          | Easy Clean:             | Not Applicable           |
|  |          | Handle Style:           | Not Applicable           |
|  | 24.2     | Handle Material:        | Not Applicable           |
|  |          | Enclosure Design:       | Not Applicable           |
|  |          | Wheel Type:             | Not Applicable           |
|  | 13.3     | Support Bar Included:   | Support Bar Not Included |
|  |          | Extras:                 | None                     |