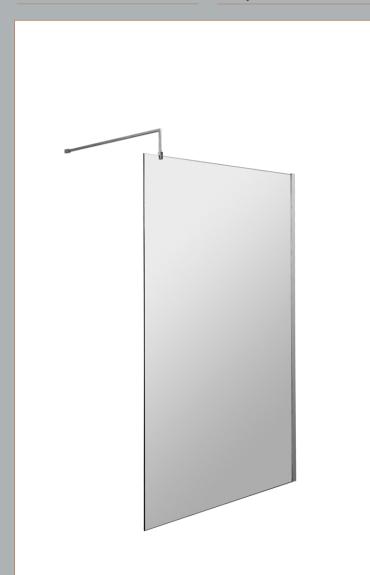

## ENCLOSURES

Sales Code: WRSB1100

**Description:** 1100X1950 Wetroom Screen Inc Support Bar

| Product Dimensions       |                               |  |
|--------------------------|-------------------------------|--|
| Height (mm):             | 1950                          |  |
| Width (mm):              | 1100                          |  |
| Depth (mm):              | 14                            |  |
| Nett Weight (kg):        | 48.8                          |  |
| Packaging Dimensions     |                               |  |
| Height (mm):             | 2070                          |  |
| Width (mm):              | 1150                          |  |
| Length (mm):             | 60                            |  |
| Gross Weight (kg):       | 48.8                          |  |
| Packaging Data           |                               |  |
| Box Colour:              | Brown Cardboard Box - Printed |  |
| Box Qty:                 | 1                             |  |
| Label Size:              | 100 x 50                      |  |
| Label Colour:            | Not Applicable                |  |
| Label Qty:               | 0                             |  |
| Outer Box Dimensions (If | f Applicable)                 |  |
| Height (mm):             |                               |  |
| Width (mm):              |                               |  |
| Depth (mm):              |                               |  |
| Length (mm):             |                               |  |
| Gross Weight (kg):       |                               |  |
| Barcode:                 | 5055275871157                 |  |
| Product Details          |                               |  |
| Country of Origin:       | China                         |  |
| Fitting Instruction:     | No                            |  |
| CE Approval:             | Yes                           |  |
| Profile Material:        | Aluminium                     |  |
| Profile Finish:          | Polished Chrome               |  |
| Adjustments (mm):        | 1075mm-1093mm                 |  |
| Entry Width (mm):        | N/A                           |  |
| Swing In Dim (mm):       | N/A                           |  |
| Swing Out Dim (mm):      | N/A                           |  |
| Radius (mm):             | Not Applicable                |  |
| Glass Thickness (mm):    | 8                             |  |
| Easy Fit:                | No                            |  |
| Easy Clean:              | Yes                           |  |
| Handle Style:            | Not Applicable                |  |
| Handle Material:         | Not Applicable                |  |
| Enclosure Design:        | Frameless                     |  |
| Wheel Type:              | Not Applicable                |  |
| Support Bar Included:    | Support Bar Included          |  |
| Extras:                  | None                          |  |