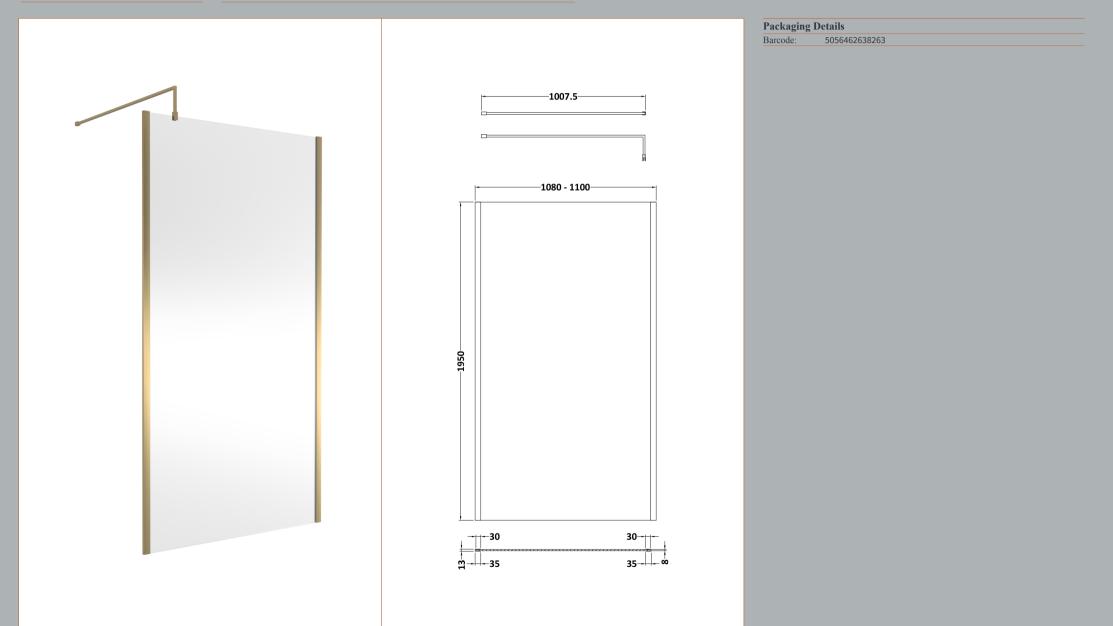

## ENCLOSURES

Sales Code: WRSB1100

**Description:** 1100X1950 Wetroom Screen Inc Support Bar

| Product Dimensions       |                               |  |
|--------------------------|-------------------------------|--|
| Height (mm):             | 1950                          |  |
| Width (mm):              | 1100                          |  |
| Depth (mm):              | 14                            |  |
| Nett Weight (kg):        | 48.8                          |  |
| Packaging Dimensions     |                               |  |
| Height (mm):             | 2070                          |  |
| Width (mm):              | 1150                          |  |
| Length (mm):             | 60                            |  |
| Gross Weight (kg):       | 48.8                          |  |
| Packaging Data           |                               |  |
| Box Colour:              | Brown Cardboard Box - Printed |  |
| Box Qty:                 | 1                             |  |
| Label Size:              | 100 x 50                      |  |
| Label Colour:            | Not Applicable                |  |
| Label Qty:               | 0                             |  |
| Outer Box Dimensions (If | f Applicable)                 |  |
| Height (mm):             |                               |  |
| Width (mm):              |                               |  |
| Depth (mm):              |                               |  |
| Length (mm):             |                               |  |
| Gross Weight (kg):       |                               |  |
| Barcode:                 | 5055275871157                 |  |
| Product Details          |                               |  |
| Country of Origin:       | China                         |  |
| Fitting Instruction:     | No                            |  |
| CE Approval:             | Yes                           |  |
| Profile Material:        | Aluminium                     |  |
| Profile Finish:          | Polished Chrome               |  |
| Adjustments (mm):        | 1075mm-1093mm                 |  |
| Entry Width (mm):        | N/A                           |  |
| Swing In Dim (mm):       | N/A                           |  |
| Swing Out Dim (mm):      | N/A                           |  |
| Radius (mm):             | Not Applicable                |  |
| Glass Thickness (mm):    | 8                             |  |
| Easy Fit:                | No                            |  |
| Easy Clean:              | Yes                           |  |
| Handle Style:            | Not Applicable                |  |
| Handle Material:         | Not Applicable                |  |
| Enclosure Design:        | Frameless                     |  |
| Wheel Type:              | Not Applicable                |  |
| Support Bar Included:    | Support Bar Included          |  |
| Extras:                  | None                          |  |