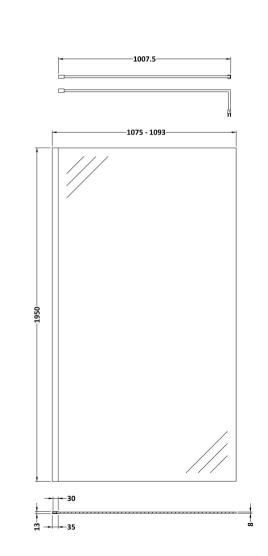

## ENCLOSURES

Sales Code: WRSB1100

**Description:** 1100X1950 Wetroom Screen Inc Support Bar

| Product Dimensions       |                               |  |
|--------------------------|-------------------------------|--|
| Height (mm):             | 1950                          |  |
| Width (mm):              | 1100                          |  |
| Depth (mm):              | 14                            |  |
| Nett Weight (kg):        | 48.8                          |  |
| Packaging Dimensions     |                               |  |
| Height (mm):             | 2070                          |  |
| Width (mm):              | 1150                          |  |
| Length (mm):             | 60                            |  |
| Gross Weight (kg):       | 48.8                          |  |
| Packaging Data           |                               |  |
| Box Colour:              | Brown Cardboard Box - Printed |  |
| Box Qty:                 | 1                             |  |
| Label Size:              | 100 x 50                      |  |
| Label Colour:            | Not Applicable                |  |
| Label Qty:               | 0                             |  |
| Outer Box Dimensions (If | f Applicable)                 |  |
| Height (mm):             |                               |  |
| Width (mm):              |                               |  |
| Depth (mm):              |                               |  |
| Length (mm):             |                               |  |
| Gross Weight (kg):       |                               |  |
| Barcode:                 | 5055275871157                 |  |
| Product Details          |                               |  |
| Country of Origin:       | China                         |  |
| Fitting Instruction:     | No                            |  |
| CE Approval:             | Yes                           |  |
| Profile Material:        | Aluminium                     |  |
| Profile Finish:          | Polished Chrome               |  |
| Adjustments (mm):        | 1075mm-1093mm                 |  |
| Entry Width (mm):        | N/A                           |  |
| Swing In Dim (mm):       | N/A                           |  |
| Swing Out Dim (mm):      | N/A                           |  |
| Radius (mm):             | Not Applicable                |  |
| Glass Thickness (mm):    | 8                             |  |
| Easy Fit:                | No                            |  |
| Easy Clean:              | Yes                           |  |
| Handle Style:            | Not Applicable                |  |
| Handle Material:         | Not Applicable                |  |
| Enclosure Design:        | Frameless                     |  |
| Wheel Type:              | Not Applicable                |  |
| Support Bar Included:    | Support Bar Included          |  |
| Extras:                  | None                          |  |