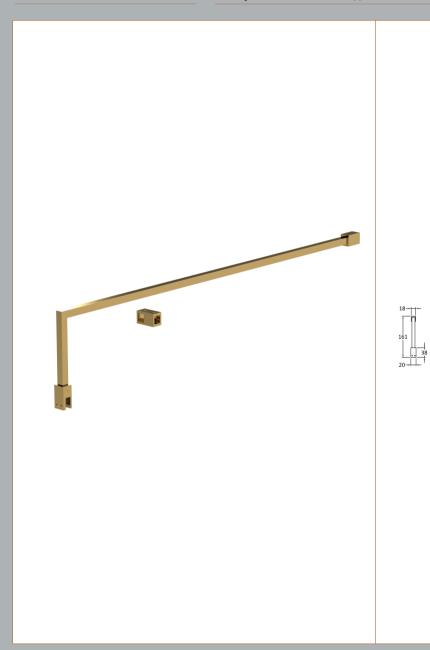

## ENCLOSURES

Sales Code: FIX025

**Description:** Wetroom Screen Support Arm

| Product Dimensions         |                     |  |
|----------------------------|---------------------|--|
| Height (mm):               | 15                  |  |
| Width (mm):                | 150                 |  |
| Depth (mm):                | 1000                |  |
| Nett Weight (kg):          | 0.67                |  |
| Packaging Dimensions       |                     |  |
| Height (mm):               | 35                  |  |
| Width (mm):                | 160                 |  |
| Length (mm):               | 1020                |  |
| Gross Weight (kg):         | 0.7                 |  |
| Packaging Data             |                     |  |
| Box Colour:                | Brown Cardboard Box |  |
| Box Qty:                   | 1                   |  |
| Label Size:                | 100 x 50            |  |
| Label Colour:              | White Label         |  |
| Label Qty:                 | 1                   |  |
| Outer Box Dimensions (If A | Applicable)         |  |
| Height (mm):               |                     |  |
| Width (mm):                |                     |  |
| Depth (mm):                |                     |  |
| Length (mm):               |                     |  |
| Gross Weight (kg):         |                     |  |
| Barcode:                   | 5056462611884       |  |
| Product Details            |                     |  |
| Country of Origin:         | China               |  |
| Fitting Instruction:       | No                  |  |
| CE Approval:               | N/A                 |  |
| Profile Material:          | Stainless Steel     |  |
| Profile Finish:            | Brushed Brass       |  |
| Adjustments (mm):          | N/A                 |  |
| Entry Width (mm):          | N/A                 |  |
| Swing In Dim (mm):         | N/A                 |  |
| Swing Out Dim (mm):        | N/A                 |  |
| Radius (mm):               | Not Applicable      |  |
| Glass Thickness (mm):      |                     |  |
| Easy Fit:                  | Not Applicable      |  |
| Easy Clean:                | Not Applicable      |  |
| Handle Style:              | Not Applicable      |  |
| Handle Material:           | Not Applicable      |  |
| Enclosure Design:          | Not Applicable      |  |
| Wheel Type:                | Not Applicable      |  |
| Support Bar Included:      |                     |  |
| Extras:                    | None                |  |
|                            |                     |  |