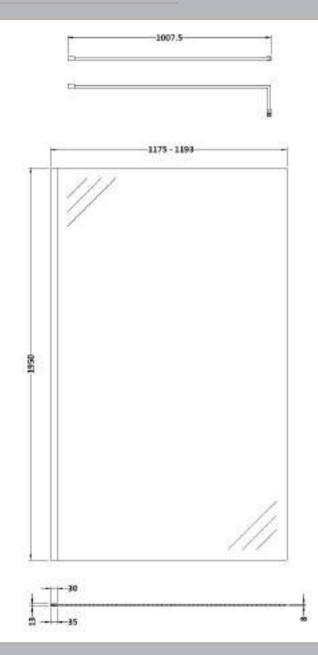

## ROXOR

Sales Code: WRSOBB12 Description: 1200 Wetroom Screen Outer Frame 1950X8mm

Packaging Details

Barcode: 5056462638270

Sales Code: WRSB1200 Description: Wetroom Screen 1200 X1950mm

| B 1 (B: :                          |                               |
|------------------------------------|-------------------------------|
| <b>Product Dimensions</b>          |                               |
| Height (mm):                       | 1950                          |
| Width (mm):                        | 1200                          |
| Depth (mm):                        | 14                            |
| Nett Weight (kg):                  | 50.4                          |
| <b>Packaging Dimensions</b>        |                               |
| Height (mm):                       | 65                            |
| Width (mm):                        | 1250                          |
| Length (mm):                       | 2010                          |
| Gross Weight (kg):                 | 50.4                          |
| Packaging Data                     |                               |
| Box Colour:                        | Brown Cardboard Box - Printed |
| Box Qty:                           | 1                             |
| Label Size:                        | 100 x 50                      |
| Label Colour:                      | Not Applicable                |
| Label Qty:                         | 0                             |
| <b>Outer Box Dimensions (If Ap</b> | oplicable)                    |
| Height (mm):                       | ·-                            |
| Width (mm):                        |                               |
| Depth (mm):                        |                               |
| Length (mm):                       |                               |
| Gross Weight (kg):                 |                               |
| Barcode:                           | 5055369007479                 |
| <b>Product Details</b>             |                               |
| Country of Origin:                 | China                         |
| Fitting Instruction:               | No                            |
| CE Approval:                       | Yes                           |
| Profile Material:                  | Aluminium                     |
| Profile Finish:                    | Polished Chrome               |
| Adjustments (mm):                  | 1175mm-1193mm                 |
| Entry Width (mm):                  | N/A                           |
| Swing In Dim (mm):                 | N/A                           |
| Swing Out Dim (mm):                | N/A                           |
| Radius (mm):                       | Not Applicable                |
| Glass Thickness (mm):              | 8                             |
| Easy Fit:                          | No                            |
| Easy Clean:                        | Yes                           |
| Handle Style:                      | Not Applicable                |
| Handle Material:                   | Not Applicable                |
| Enclosure Design:                  | Frameless                     |
| Wheel Type:                        | Not Applicable                |
| Support Bar Included:              | Support Bar Included          |
| Extras:                            | None                          |
|                                    |                               |