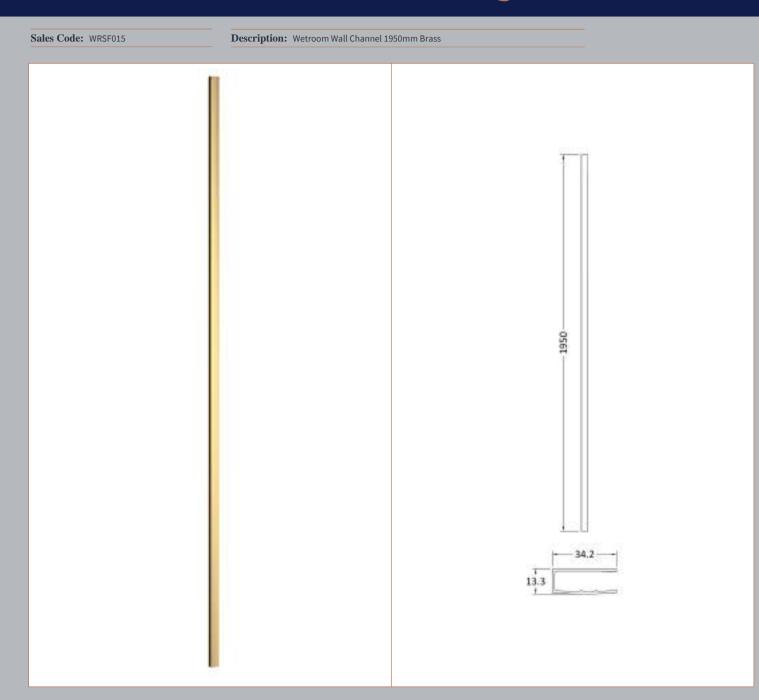

| Durada at Diana ariana             |                          |
|------------------------------------|--------------------------|
| <b>Product Dimensions</b>          |                          |
| Height (mm):                       | 1950                     |
| Width (mm):                        | 34                       |
| Depth (mm):                        | 13                       |
| Nett Weight (kg):                  | 0.8                      |
| <b>Packaging Dimensions</b>        |                          |
| Height (mm):                       | 45                       |
| Width (mm):                        | 185                      |
| Length (mm):                       | 1970                     |
| Gross Weight (kg):                 | 0.8                      |
| Packaging Data                     |                          |
| Box Colour:                        | Brown Cardboard Box      |
| Box Qty:                           | 1                        |
| Label Size:                        | 50 x 100                 |
| Label Colour:                      | White Label              |
| Label Qty:                         | 1                        |
| <b>Outer Box Dimensions (If Ap</b> | oplicable)               |
| Height (mm):                       |                          |
| Width (mm):                        |                          |
| Depth (mm):                        |                          |
| Length (mm):                       |                          |
| Gross Weight (kg):                 |                          |
| Barcode:                           | 5056462644868            |
| <b>Product Details</b>             |                          |
| Country of Origin:                 | China                    |
| Fitting Instruction:               | No                       |
| CE Approval:                       | N/A                      |
| Profile Material:                  | Aluminium                |
| Profile Finish:                    | Brushed Brass            |
| Adjustments (mm):                  | 18 mm                    |
| Entry Width (mm):                  | N/A                      |
| Swing In Dim (mm):                 | N/A                      |
| Swing Out Dim (mm):                | N/A                      |
| Radius (mm):                       |                          |
| Glass Thickness (mm):              |                          |
| Easy Fit:                          | Not Applicable           |
| Easy Clean:                        | Not Applicable           |
| Handle Style:                      | Not Applicable           |
| Handle Material:                   | Not Applicable           |
| Enclosure Design:                  | Not Applicable           |
| Wheel Type:                        | Not Applicable           |
| Support Bar Included:              | Support Bar Not Included |
| Extras:                            | None                     |
|                                    |                          |