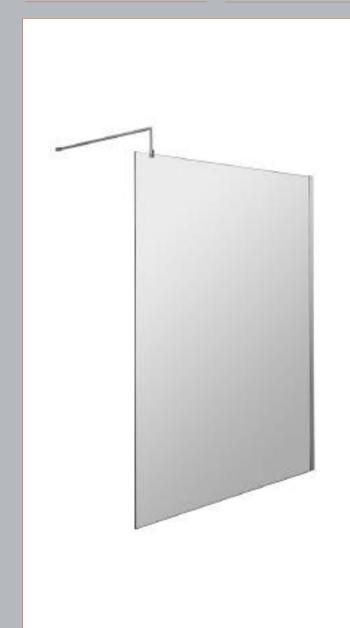

## ROXOR

Sales Code: WRSOBB12 Description: 1200 Wetroom Screen Outer Frame 1950X8mm

Packaging Details

Barcode: 5056462638270

Sales Code: WRSB1200 Description: Wetroom Screen 1200 X1950mm

| B 1 (B: :                          |                               |
|------------------------------------|-------------------------------|
| <b>Product Dimensions</b>          |                               |
| Height (mm):                       | 1950                          |
| Width (mm):                        | 1200                          |
| Depth (mm):                        | 14                            |
| Nett Weight (kg):                  | 50.4                          |
| <b>Packaging Dimensions</b>        |                               |
| Height (mm):                       | 65                            |
| Width (mm):                        | 1250                          |
| Length (mm):                       | 2010                          |
| Gross Weight (kg):                 | 50.4                          |
| Packaging Data                     |                               |
| Box Colour:                        | Brown Cardboard Box - Printed |
| Box Qty:                           | 1                             |
| Label Size:                        | 100 x 50                      |
| Label Colour:                      | Not Applicable                |
| Label Qty:                         | 0                             |
| <b>Outer Box Dimensions (If Ap</b> | oplicable)                    |
| Height (mm):                       | ·-                            |
| Width (mm):                        |                               |
| Depth (mm):                        |                               |
| Length (mm):                       |                               |
| Gross Weight (kg):                 |                               |
| Barcode:                           | 5055369007479                 |
| <b>Product Details</b>             |                               |
| Country of Origin:                 | China                         |
| Fitting Instruction:               | No                            |
| CE Approval:                       | Yes                           |
| Profile Material:                  | Aluminium                     |
| Profile Finish:                    | Polished Chrome               |
| Adjustments (mm):                  | 1175mm-1193mm                 |
| Entry Width (mm):                  | N/A                           |
| Swing In Dim (mm):                 | N/A                           |
| Swing Out Dim (mm):                | N/A                           |
| Radius (mm):                       | Not Applicable                |
| Glass Thickness (mm):              | 8                             |
| Easy Fit:                          | No                            |
| Easy Clean:                        | Yes                           |
| Handle Style:                      | Not Applicable                |
| Handle Material:                   | Not Applicable                |
| Enclosure Design:                  | Frameless                     |
| Wheel Type:                        | Not Applicable                |
| Support Bar Included:              | Support Bar Included          |
| Extras:                            | None                          |
|                                    |                               |