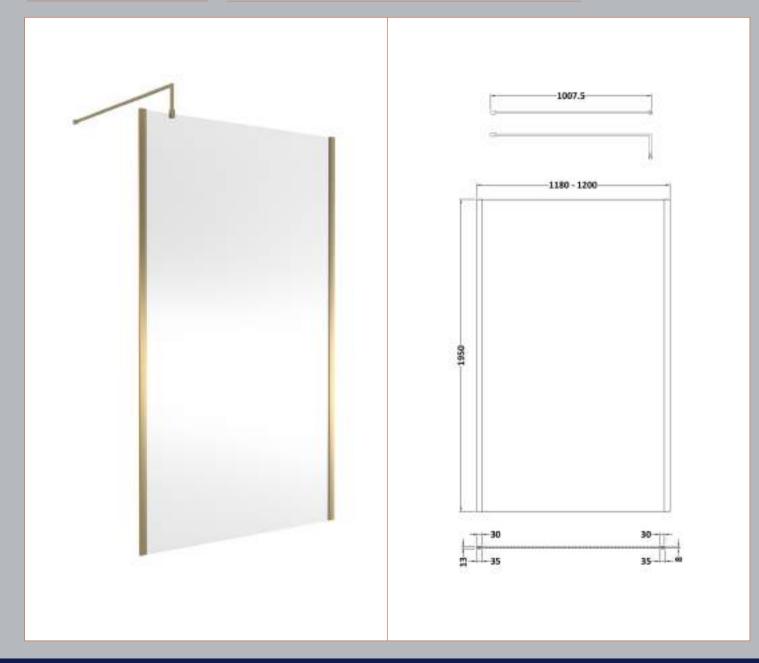

| <b>Product Dimensions</b>          |                               |
|------------------------------------|-------------------------------|
| Height (mm):                       | 1950                          |
| Width (mm):                        |                               |
| Depth (mm):                        |                               |
| Nett Weight (kg):                  | 0.8                           |
| Packaging Dimensions               |                               |
| Height (mm):                       | 45                            |
| Width (mm):                        | 185                           |
| Length (mm):                       | 1970                          |
| Gross Weight (kg):                 | 0.8                           |
| Packaging Data                     |                               |
| Box Colour:                        | Brown Cardboard Box - Printed |
| Box Qty:                           | 1                             |
| Label Size:                        | 100 x 50                      |
| Label Colour:                      | White Label                   |
| Label Qty:                         | 1                             |
| <b>Outer Box Dimensions (If Ap</b> | plicable)                     |
| Height (mm):                       |                               |
| Width (mm):                        |                               |
| Depth (mm):                        |                               |
| Length (mm):                       |                               |
| Gross Weight (kg):                 |                               |
| Barcode:                           | 5056462611860                 |
| <b>Product Details</b>             |                               |
| Country of Origin:                 | China                         |
| Fitting Instruction:               | No                            |
| CE Approval:                       | N/A                           |
| Profile Material:                  | Aluminium                     |
| Profile Finish:                    | Brushed Brass                 |
| Adjustments (mm):                  | 18mm                          |
| Entry Width (mm):                  | N/A                           |
| Swing In Dim (mm):                 | N/A                           |
| Swing Out Dim (mm):                | N/A                           |
| Radius (mm):                       | Not Applicable                |
| Glass Thickness (mm):              |                               |
| Easy Fit:                          | Not Applicable                |
| Easy Clean:                        | Not Applicable                |
| Handle Style:                      | Not Applicable                |
| Handle Material:                   | Not Applicable                |
| Enclosure Design:                  | Not Applicable                |
| Wheel Type:                        | Not Applicable                |
| Support Bar Included:              | Support Bar Not Included      |
| Extras:                            | None                          |