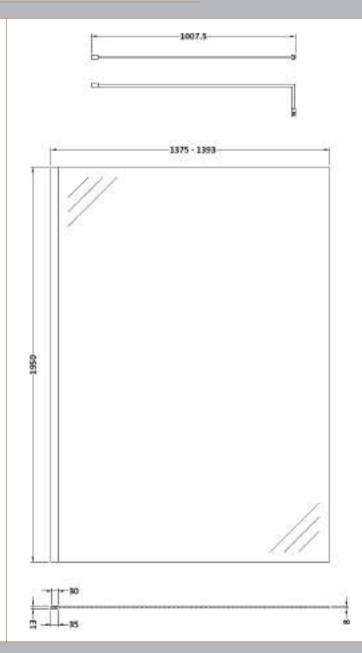

## Packaging Details

Barcode: 5056462638287

Sales Code: WRSB1400 Description: Wetroom Screen 1400 X1950mm

| <b>Product Dimensions</b>         |                               |
|-----------------------------------|-------------------------------|
| Height (mm):                      | 1950                          |
| Width (mm):                       | 1400                          |
| Depth (mm):                       | 14                            |
| Nett Weight (kg):                 | 58.3                          |
| Packaging Dimensions              |                               |
| Height (mm):                      | 65                            |
| Width (mm):                       | 1485                          |
| Length (mm):                      | 2010                          |
| Gross Weight (kg):                | 58.3                          |
| Packaging Data                    |                               |
| Box Colour:                       | Brown Cardboard Box - Printed |
| Box Qty:                          | 1                             |
| Label Size:                       | 100 x 50                      |
| Label Colour:                     | Not Applicable                |
| Label Qty:                        | 0                             |
| <b>Outer Box Dimensions (If A</b> | Applicable)                   |
| Height (mm):                      |                               |
| Width (mm):                       |                               |
| Depth (mm):                       |                               |
| Length (mm):                      |                               |
| Gross Weight (kg):                |                               |
| Barcode:                          | 5055369007486                 |
| Product Details                   |                               |
| Country of Origin:                | China                         |
| Fitting Instruction:              | No                            |
| CE Approval:                      | Yes                           |
| Profile Material:                 | Aluminium                     |
| Profile Finish:                   | Polished Chrome               |
| Adjustments (mm):                 | 1375mm-1393mm                 |
| Entry Width (mm):                 | N/A                           |
| Swing In Dim (mm):                | N/A                           |
| Swing Out Dim (mm):               | N/A                           |
| Radius (mm):                      | Not Applicable                |
| Glass Thickness (mm):             | 8                             |
| Easy Fit:                         | No                            |
| Easy Clean:                       | Yes                           |
| Handle Style:                     | Not Applicable                |
| Handle Material:                  | Not Applicable                |
| Enclosure Design:                 | Frameless                     |
| Wheel Type:                       | Not Applicable                |
| Support Bar Included:             | Support Bar Included          |
| Extras:                           | None                          |