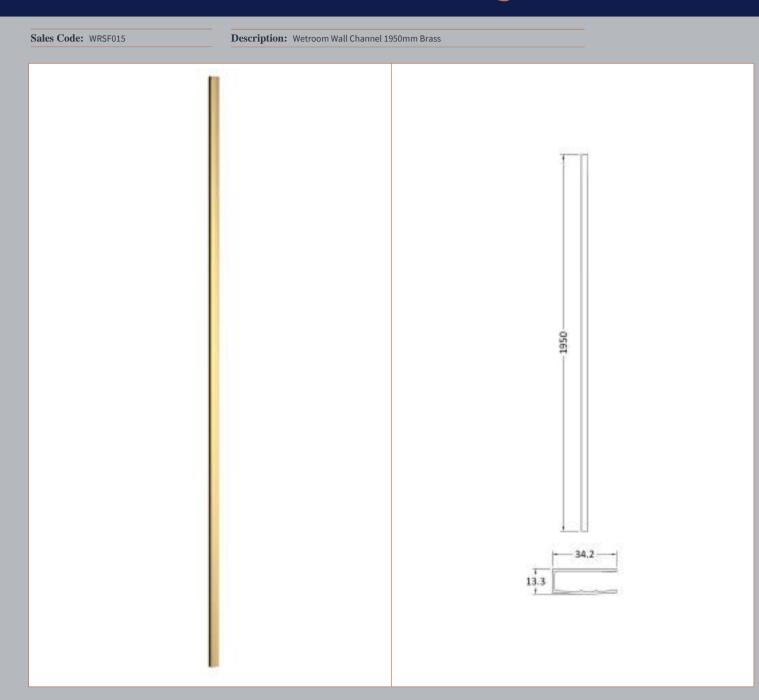

## ROXOR

Sales Code: WRSOBB14 Description: 1400 Wetroom Screen Outer Frame 1950X8mm