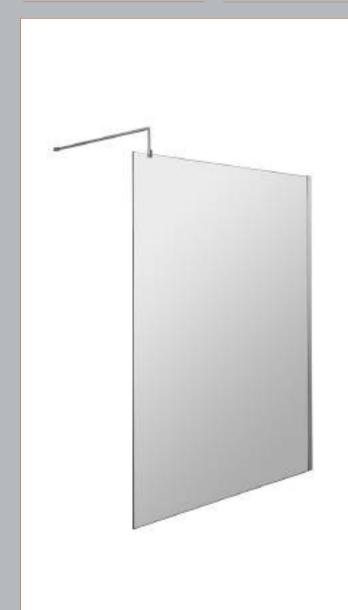

## Packaging Details

Barcode: 5056462638287

Sales Code: WRSB1400 Description: Wetroom Screen 1400 X1950mm

| <b>Product Dimensions</b>         |                               |
|-----------------------------------|-------------------------------|
| Height (mm):                      | 1950                          |
| Width (mm):                       | 1400                          |
| Depth (mm):                       | 14                            |
| Nett Weight (kg):                 | 58.3                          |
| Packaging Dimensions              |                               |
| Height (mm):                      | 65                            |
| Width (mm):                       | 1485                          |
| Length (mm):                      | 2010                          |
| Gross Weight (kg):                | 58.3                          |
| Packaging Data                    |                               |
| Box Colour:                       | Brown Cardboard Box - Printed |
| Box Qty:                          | 1                             |
| Label Size:                       | 100 x 50                      |
| Label Colour:                     | Not Applicable                |
| Label Qty:                        | 0                             |
| <b>Outer Box Dimensions (If A</b> | Applicable)                   |
| Height (mm):                      |                               |
| Width (mm):                       |                               |
| Depth (mm):                       |                               |
| Length (mm):                      |                               |
| Gross Weight (kg):                |                               |
| Barcode:                          | 5055369007486                 |
| Product Details                   |                               |
| Country of Origin:                | China                         |
| Fitting Instruction:              | No                            |
| CE Approval:                      | Yes                           |
| Profile Material:                 | Aluminium                     |
| Profile Finish:                   | Polished Chrome               |
| Adjustments (mm):                 | 1375mm-1393mm                 |
| Entry Width (mm):                 | N/A                           |
| Swing In Dim (mm):                | N/A                           |
| Swing Out Dim (mm):               | N/A                           |
| Radius (mm):                      | Not Applicable                |
| Glass Thickness (mm):             | 8                             |
| Easy Fit:                         | No                            |
| Easy Clean:                       | Yes                           |
| Handle Style:                     | Not Applicable                |
| Handle Material:                  | Not Applicable                |
| Enclosure Design:                 | Frameless                     |
| Wheel Type:                       | Not Applicable                |
| Support Bar Included:             | Support Bar Included          |
| Extras:                           | None                          |