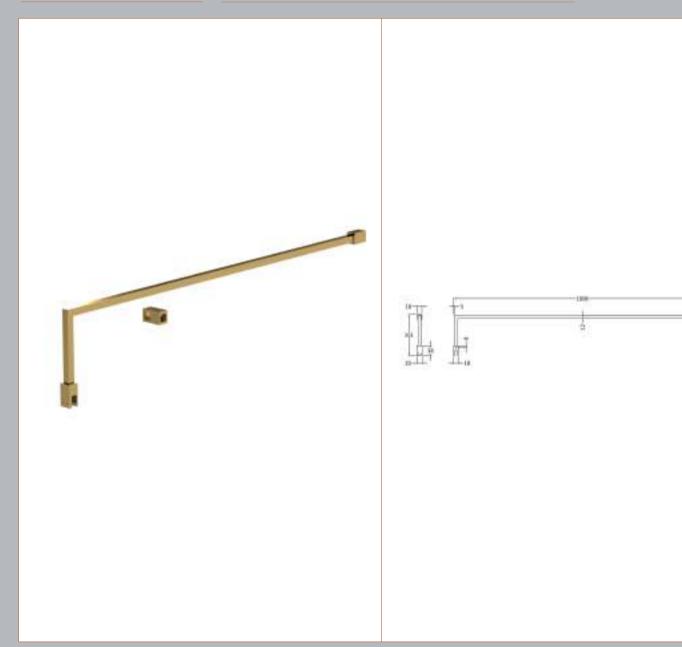

**Description:** Wetroom Screen Support Arm Sales Code: FIX025

| D. 1. (D)                       |                     |
|---------------------------------|---------------------|
| <b>Product Dimensions</b>       |                     |
| Height (mm):                    | 15                  |
| Width (mm):                     | 150                 |
| Depth (mm):                     | 1000                |
| Nett Weight (kg):               | 0.67                |
| <b>Packaging Dimensions</b>     |                     |
| Height (mm):                    | 35                  |
| Width (mm):                     | 160                 |
| Length (mm):                    | 1020                |
| Gross Weight (kg):              | 0.7                 |
| Packaging Data                  |                     |
| Box Colour:                     | Brown Cardboard Box |
| Box Qty:                        | 1                   |
| Label Size:                     | 100 x 50            |
| Label Colour:                   | White Label         |
| Label Qty:                      | 1                   |
| <b>Outer Box Dimensions (If</b> | Applicable)         |
| Height (mm):                    | **                  |
| Width (mm):                     |                     |
| Depth (mm):                     |                     |
| Length (mm):                    |                     |
| Gross Weight (kg):              |                     |
| Barcode:                        | 5056462611884       |
| <b>Product Details</b>          |                     |
| Country of Origin:              | China               |
| Fitting Instruction:            | No                  |
| CE Approval:                    | N/A                 |
| Profile Material:               | Stainless Steel     |
| Profile Finish:                 | Brushed Brass       |
| Adjustments (mm):               | N/A                 |
| Entry Width (mm):               | N/A                 |
| Swing In Dim (mm):              | N/A                 |
| Swing Out Dim (mm):             | N/A                 |
| Radius (mm):                    | Not Applicable      |
| Glass Thickness (mm):           |                     |
| Easy Fit:                       | Not Applicable      |
| Easy Clean:                     | Not Applicable      |
| Handle Style:                   | Not Applicable      |
| Handle Material:                | Not Applicable      |
| Enclosure Design:               | Not Applicable      |
| Wheel Type:                     | Not Applicable      |
| Support Bar Included:           |                     |
| Extras:                         | None                |
|                                 |                     |