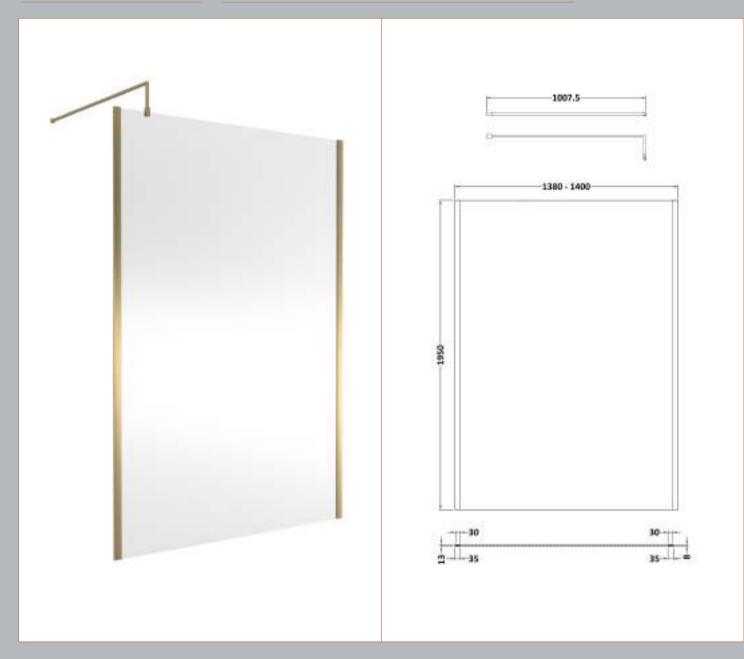

| <b>Product Dimensions</b>          |                               |
|------------------------------------|-------------------------------|
| Height (mm):                       | 1950                          |
| Width (mm):                        |                               |
| Depth (mm):                        |                               |
| Nett Weight (kg):                  | 0.8                           |
| Packaging Dimensions               |                               |
| Height (mm):                       | 45                            |
| Width (mm):                        | 185                           |
| Length (mm):                       | 1970                          |
| Gross Weight (kg):                 | 0.8                           |
| Packaging Data                     |                               |
| Box Colour:                        | Brown Cardboard Box - Printed |
| Box Qty:                           | 1                             |
| Label Size:                        | 100 x 50                      |
| Label Colour:                      | White Label                   |
| Label Qty:                         | 1                             |
| <b>Outer Box Dimensions (If Ap</b> | plicable)                     |
| Height (mm):                       |                               |
| Width (mm):                        |                               |
| Depth (mm):                        |                               |
| Length (mm):                       |                               |
| Gross Weight (kg):                 |                               |
| Barcode:                           | 5056462611860                 |
| <b>Product Details</b>             |                               |
| Country of Origin:                 | China                         |
| Fitting Instruction:               | No                            |
| CE Approval:                       | N/A                           |
| Profile Material:                  | Aluminium                     |
| Profile Finish:                    | Brushed Brass                 |
| Adjustments (mm):                  | 18mm                          |
| Entry Width (mm):                  | N/A                           |
| Swing In Dim (mm):                 | N/A                           |
| Swing Out Dim (mm):                | N/A                           |
| Radius (mm):                       | Not Applicable                |
| Glass Thickness (mm):              |                               |
| Easy Fit:                          | Not Applicable                |
| Easy Clean:                        | Not Applicable                |
| Handle Style:                      | Not Applicable                |
| Handle Material:                   | Not Applicable                |
| Enclosure Design:                  | Not Applicable                |
| Wheel Type:                        | Not Applicable                |
| Support Bar Included:              | Support Bar Not Included      |
| Extras:                            | None                          |

| Durada at Diana ariana             |                          |
|------------------------------------|--------------------------|
| <b>Product Dimensions</b>          |                          |
| Height (mm):                       | 1950                     |
| Width (mm):                        | 34                       |
| Depth (mm):                        | 13                       |
| Nett Weight (kg):                  | 0.8                      |
| <b>Packaging Dimensions</b>        |                          |
| Height (mm):                       | 45                       |
| Width (mm):                        | 185                      |
| Length (mm):                       | 1970                     |
| Gross Weight (kg):                 | 0.8                      |
| Packaging Data                     |                          |
| Box Colour:                        | Brown Cardboard Box      |
| Box Qty:                           | 1                        |
| Label Size:                        | 50 x 100                 |
| Label Colour:                      | White Label              |
| Label Qty:                         | 1                        |
| <b>Outer Box Dimensions (If Ap</b> | oplicable)               |
| Height (mm):                       |                          |
| Width (mm):                        |                          |
| Depth (mm):                        |                          |
| Length (mm):                       |                          |
| Gross Weight (kg):                 |                          |
| Barcode:                           | 5056462644868            |
| <b>Product Details</b>             |                          |
| Country of Origin:                 | China                    |
| Fitting Instruction:               | No                       |
| CE Approval:                       | N/A                      |
| Profile Material:                  | Aluminium                |
| Profile Finish:                    | Brushed Brass            |
| Adjustments (mm):                  | 18 mm                    |
| Entry Width (mm):                  | N/A                      |
| Swing In Dim (mm):                 | N/A                      |
| Swing Out Dim (mm):                | N/A                      |
| Radius (mm):                       |                          |
| Glass Thickness (mm):              |                          |
| Easy Fit:                          | Not Applicable           |
| Easy Clean:                        | Not Applicable           |
| Handle Style:                      | Not Applicable           |
| Handle Material:                   | Not Applicable           |
| Enclosure Design:                  | Not Applicable           |
| Wheel Type:                        | Not Applicable           |
| Support Bar Included:              | Support Bar Not Included |
| Extras:                            | None                     |
|                                    |                          |