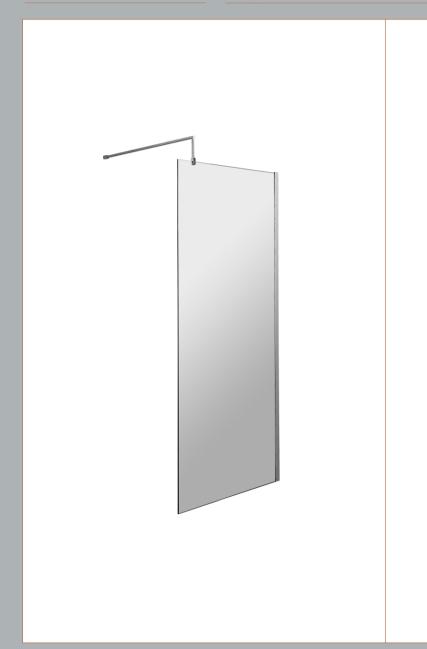

## **Packaging Details**

Barcode: 5056462638218

Sales Code: WRSB700 Description: Wetroom Screen 700 X1950mm

| <b>Product Dimensions</b>          |                               |
|------------------------------------|-------------------------------|
| Height (mm):                       | 1950                          |
| Width (mm):                        | 700                           |
| Depth (mm):                        | 14                            |
| Nett Weight (kg):                  | 29.44                         |
| Packaging Dimensions               |                               |
| Height (mm):                       | 65                            |
| Width (mm):                        | 730                           |
| Length (mm):                       | 2010                          |
| Gross Weight (kg):                 | 29.44                         |
| Packaging Data                     |                               |
| Box Colour:                        | Brown Cardboard Box - Printed |
| Box Qty:                           | 1                             |
| Label Size:                        | 100 x 50                      |
| Label Colour:                      | Not Applicable                |
| Label Qty:                         | 0                             |
| <b>Outer Box Dimensions (If Ap</b> | oplicable)                    |
| Height (mm):                       |                               |
| Width (mm):                        |                               |
| Depth (mm):                        |                               |
| Length (mm):                       |                               |
| Gross Weight (kg):                 |                               |
| Barcode:                           | 5055369007424                 |
| <b>Product Details</b>             |                               |
| Country of Origin:                 | China                         |
| Fitting Instruction:               | No                            |
| CE Approval:                       | Yes                           |
| Profile Material:                  | Aluminium                     |
| Profile Finish:                    | Polished Chrome               |
| Adjustments (mm):                  | 675mm-693mm                   |
| Entry Width (mm):                  | N/A                           |
| Swing In Dim (mm):                 | N/A                           |
| Swing Out Dim (mm):                | N/A                           |
| Radius (mm):                       | Not Applicable                |
| Glass Thickness (mm):              | 8                             |
| Easy Fit:                          | No                            |
| Easy Clean:                        | Yes                           |
| Handle Style:                      | Not Applicable                |
| Handle Material:                   | Not Applicable                |
| Enclosure Design:                  | Frameless                     |
| Wheel Type:                        | Not Applicable                |
| Support Bar Included:              | Support Bar Included          |
| Extras:                            | None                          |