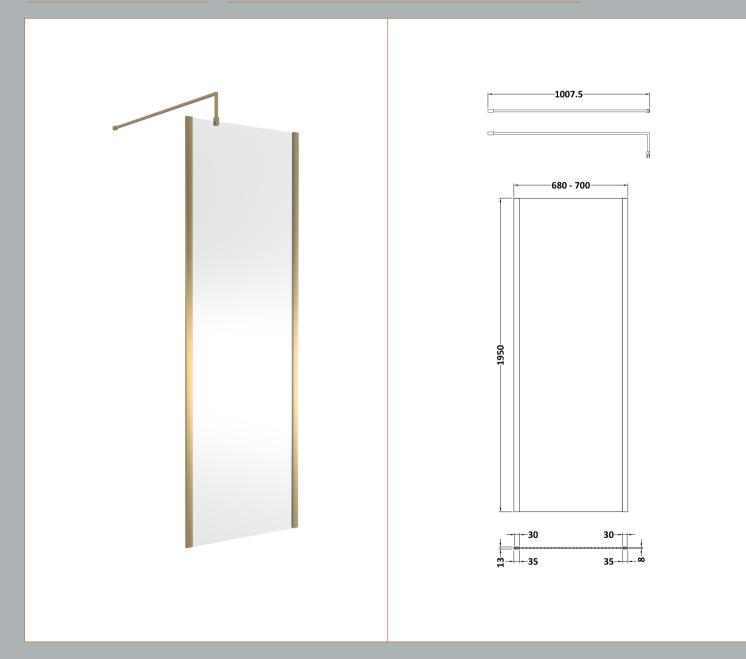

| <b>Product Dimensions</b>    |                               |
|------------------------------|-------------------------------|
| Height (mm):                 | 1950                          |
| Width (mm):                  |                               |
| Depth (mm):                  |                               |
| Nett Weight (kg):            | 0.8                           |
| Packaging Dimensions         |                               |
| Height (mm):                 | 45                            |
| Width (mm):                  | 185                           |
| Length (mm):                 | 1970                          |
| Gross Weight (kg):           | 0.8                           |
| Packaging Data               |                               |
| Box Colour:                  | Brown Cardboard Box - Printed |
| Box Qty:                     | 1                             |
| Label Size:                  | 100 x 50                      |
| Label Colour:                | White Label                   |
| Label Qty:                   | 1                             |
| Outer Box Dimensions (If App | licable)                      |
| Height (mm):                 |                               |
| Width (mm):                  |                               |
| Depth (mm):                  |                               |
| Length (mm):                 |                               |
| Gross Weight (kg):           |                               |
| Barcode:                     | 5056462611860                 |
| <b>Product Details</b>       |                               |
| Country of Origin:           | China                         |
| Fitting Instruction:         | No                            |
| CE Approval:                 | N/A                           |
| Profile Material:            | Aluminium                     |
| Profile Finish:              | Brushed Brass                 |
| Adjustments (mm):            | 18mm                          |
| Entry Width (mm):            | N/A                           |
| Swing In Dim (mm):           | N/A                           |
| Swing Out Dim (mm):          | N/A                           |
| Radius (mm):                 | Not Applicable                |
| Glass Thickness (mm):        |                               |
| Easy Fit:                    | Not Applicable                |
| Easy Clean:                  | Not Applicable                |
| Handle Style:                | Not Applicable                |
| Handle Material:             | Not Applicable                |
| Enclosure Design:            | Not Applicable                |
| Wheel Type:                  | Not Applicable                |
| Support Bar Included:        | Support Bar Not Included      |
| Extras:                      | None                          |

| <b>Product Dimensions</b>            |                          |
|--------------------------------------|--------------------------|
| Height (mm):                         | 1950                     |
| Width (mm):                          | 34                       |
| Depth (mm):                          | 13                       |
| Nett Weight (kg):                    | 0.8                      |
| Packaging Dimensions                 |                          |
| Height (mm):                         | 45                       |
| Width (mm):                          | 185                      |
| Length (mm):                         | 1970                     |
| Gross Weight (kg):                   | 0.8                      |
| Packaging Data                       |                          |
| Box Colour:                          | Brown Cardboard Box      |
| Box Qty:                             | 1                        |
| Label Size:                          | 50 x 100                 |
| Label Colour:                        | White Label              |
| Label Qty:                           | 1                        |
| <b>Outer Box Dimensions (If Appl</b> | licable)                 |
| Height (mm):                         |                          |
| Width (mm):                          |                          |
| Depth (mm):                          |                          |
| Length (mm):                         |                          |
| Gross Weight (kg):                   |                          |
| Barcode:                             | 5056462644868            |
| <b>Product Details</b>               |                          |
| Country of Origin:                   | China                    |
| Fitting Instruction:                 | No                       |
| CE Approval:                         | N/A                      |
| Profile Material:                    | Aluminium                |
| Profile Finish:                      | Brushed Brass            |
| Adjustments (mm):                    | 18 mm                    |
| Entry Width (mm):                    | N/A                      |
| Swing In Dim (mm):                   | N/A                      |
| Swing Out Dim (mm):                  | N/A                      |
| Radius (mm):                         |                          |
| Glass Thickness (mm):                |                          |
| Easy Fit:                            | Not Applicable           |
| Easy Clean:                          | Not Applicable           |
| Handle Style:                        | Not Applicable           |
| Handle Material:                     | Not Applicable           |
| Enclosure Design:                    | Not Applicable           |
| Wheel Type:                          | Not Applicable           |
| Support Bar Included:                | Support Bar Not Included |
| Extras:                              | None                     |