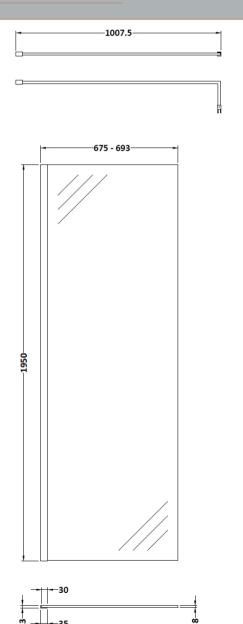

## **Packaging Details**

Barcode: 5056462638218

Sales Code: WRSB700 Description: Wetroom Screen 700 X1950mm

| <b>Product Dimensions</b>          |                               |
|------------------------------------|-------------------------------|
| Height (mm):                       | 1950                          |
| Width (mm):                        | 700                           |
| Depth (mm):                        | 14                            |
| Nett Weight (kg):                  | 29.44                         |
| Packaging Dimensions               |                               |
| Height (mm):                       | 65                            |
| Width (mm):                        | 730                           |
| Length (mm):                       | 2010                          |
| Gross Weight (kg):                 | 29.44                         |
| Packaging Data                     |                               |
| Box Colour:                        | Brown Cardboard Box - Printed |
| Box Qty:                           | 1                             |
| Label Size:                        | 100 x 50                      |
| Label Colour:                      | Not Applicable                |
| Label Qty:                         | 0                             |
| <b>Outer Box Dimensions (If Ap</b> | oplicable)                    |
| Height (mm):                       |                               |
| Width (mm):                        |                               |
| Depth (mm):                        |                               |
| Length (mm):                       |                               |
| Gross Weight (kg):                 |                               |
| Barcode:                           | 5055369007424                 |
| <b>Product Details</b>             |                               |
| Country of Origin:                 | China                         |
| Fitting Instruction:               | No                            |
| CE Approval:                       | Yes                           |
| Profile Material:                  | Aluminium                     |
| Profile Finish:                    | Polished Chrome               |
| Adjustments (mm):                  | 675mm-693mm                   |
| Entry Width (mm):                  | N/A                           |
| Swing In Dim (mm):                 | N/A                           |
| Swing Out Dim (mm):                | N/A                           |
| Radius (mm):                       | Not Applicable                |
| Glass Thickness (mm):              | 8                             |
| Easy Fit:                          | No                            |
| Easy Clean:                        | Yes                           |
| Handle Style:                      | Not Applicable                |
| Handle Material:                   | Not Applicable                |
| Enclosure Design:                  | Frameless                     |
| Wheel Type:                        | Not Applicable                |
| Support Bar Included:              | Support Bar Included          |
| Extras:                            | None                          |