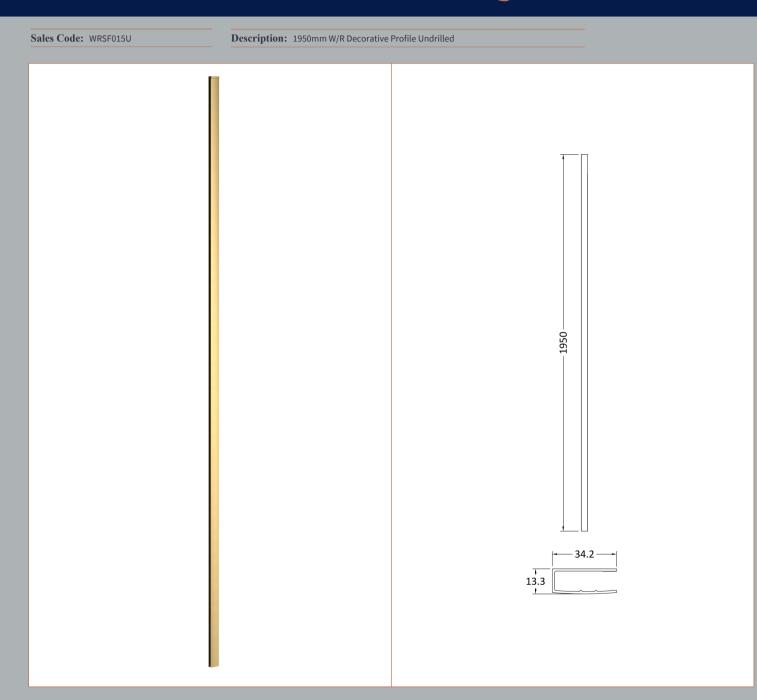

| <b>Product Dimensions</b>            |                          |
|--------------------------------------|--------------------------|
| Height (mm):                         | 1950                     |
| Width (mm):                          | 34                       |
| Depth (mm):                          | 13                       |
| Nett Weight (kg):                    | 0.8                      |
| Packaging Dimensions                 |                          |
| Height (mm):                         | 45                       |
| Width (mm):                          | 185                      |
| Length (mm):                         | 1970                     |
| Gross Weight (kg):                   | 0.8                      |
| Packaging Data                       |                          |
| Box Colour:                          | Brown Cardboard Box      |
| Box Qty:                             | 1                        |
| Label Size:                          | 50 x 100                 |
| Label Colour:                        | White Label              |
| Label Qty:                           | 1                        |
| <b>Outer Box Dimensions (If Appl</b> | licable)                 |
| Height (mm):                         |                          |
| Width (mm):                          |                          |
| Depth (mm):                          |                          |
| Length (mm):                         |                          |
| Gross Weight (kg):                   |                          |
| Barcode:                             | 5056462644868            |
| <b>Product Details</b>               |                          |
| Country of Origin:                   | China                    |
| Fitting Instruction:                 | No                       |
| CE Approval:                         | N/A                      |
| Profile Material:                    | Aluminium                |
| Profile Finish:                      | Brushed Brass            |
| Adjustments (mm):                    | 18 mm                    |
| Entry Width (mm):                    | N/A                      |
| Swing In Dim (mm):                   | N/A                      |
| Swing Out Dim (mm):                  | N/A                      |
| Radius (mm):                         |                          |
| Glass Thickness (mm):                |                          |
| Easy Fit:                            | Not Applicable           |
| Easy Clean:                          | Not Applicable           |
| Handle Style:                        | Not Applicable           |
| Handle Material:                     | Not Applicable           |
| Enclosure Design:                    | Not Applicable           |
| Wheel Type:                          | Not Applicable           |
| Support Bar Included:                | Support Bar Not Included |
| Extras:                              | None                     |