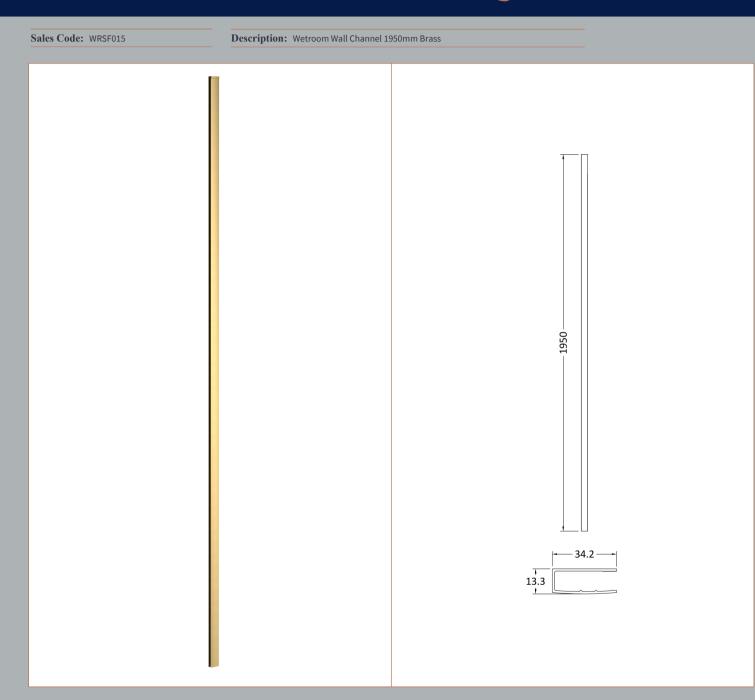

| <b>Product Dimensions</b>    |                               |
|------------------------------|-------------------------------|
| Height (mm):                 | 1950                          |
| Width (mm):                  |                               |
| Depth (mm):                  |                               |
| Nett Weight (kg):            | 0.8                           |
| Packaging Dimensions         |                               |
| Height (mm):                 | 45                            |
| Width (mm):                  | 185                           |
| Length (mm):                 | 1970                          |
| Gross Weight (kg):           | 0.8                           |
| Packaging Data               |                               |
| Box Colour:                  | Brown Cardboard Box - Printed |
| Box Qty:                     | 1                             |
| Label Size:                  | 100 x 50                      |
| Label Colour:                | White Label                   |
| Label Qty:                   | 1                             |
| Outer Box Dimensions (If App | licable)                      |
| Height (mm):                 |                               |
| Width (mm):                  |                               |
| Depth (mm):                  |                               |
| Length (mm):                 |                               |
| Gross Weight (kg):           |                               |
| Barcode:                     | 5056462611860                 |
| <b>Product Details</b>       |                               |
| Country of Origin:           | China                         |
| Fitting Instruction:         | No                            |
| CE Approval:                 | N/A                           |
| Profile Material:            | Aluminium                     |
| Profile Finish:              | Brushed Brass                 |
| Adjustments (mm):            | 18mm                          |
| Entry Width (mm):            | N/A                           |
| Swing In Dim (mm):           | N/A                           |
| Swing Out Dim (mm):          | N/A                           |
| Radius (mm):                 | Not Applicable                |
| Glass Thickness (mm):        |                               |
| Easy Fit:                    | Not Applicable                |
| Easy Clean:                  | Not Applicable                |
| Handle Style:                | Not Applicable                |
| Handle Material:             | Not Applicable                |
| Enclosure Design:            | Not Applicable                |
| Wheel Type:                  | Not Applicable                |
| Support Bar Included:        | Support Bar Not Included      |
| Extras:                      | None                          |

| <b>Product Dimensions</b>            |                          |
|--------------------------------------|--------------------------|
| Height (mm):                         | 1950                     |
| Width (mm):                          | 34                       |
| Depth (mm):                          | 13                       |
| Nett Weight (kg):                    | 0.8                      |
| Packaging Dimensions                 |                          |
| Height (mm):                         | 45                       |
| Width (mm):                          | 185                      |
| Length (mm):                         | 1970                     |
| Gross Weight (kg):                   | 0.8                      |
| Packaging Data                       |                          |
| Box Colour:                          | Brown Cardboard Box      |
| Box Qty:                             | 1                        |
| Label Size:                          | 50 x 100                 |
| Label Colour:                        | White Label              |
| Label Qty:                           | 1                        |
| <b>Outer Box Dimensions (If Appl</b> | licable)                 |
| Height (mm):                         |                          |
| Width (mm):                          |                          |
| Depth (mm):                          |                          |
| Length (mm):                         |                          |
| Gross Weight (kg):                   |                          |
| Barcode:                             | 5056462644868            |
| <b>Product Details</b>               |                          |
| Country of Origin:                   | China                    |
| Fitting Instruction:                 | No                       |
| CE Approval:                         | N/A                      |
| Profile Material:                    | Aluminium                |
| Profile Finish:                      | Brushed Brass            |
| Adjustments (mm):                    | 18 mm                    |
| Entry Width (mm):                    | N/A                      |
| Swing In Dim (mm):                   | N/A                      |
| Swing Out Dim (mm):                  | N/A                      |
| Radius (mm):                         |                          |
| Glass Thickness (mm):                |                          |
| Easy Fit:                            | Not Applicable           |
| Easy Clean:                          | Not Applicable           |
| Handle Style:                        | Not Applicable           |
| Handle Material:                     | Not Applicable           |
| Enclosure Design:                    | Not Applicable           |
| Wheel Type:                          | Not Applicable           |
| Support Bar Included:                | Support Bar Not Included |
| Extras:                              | None                     |