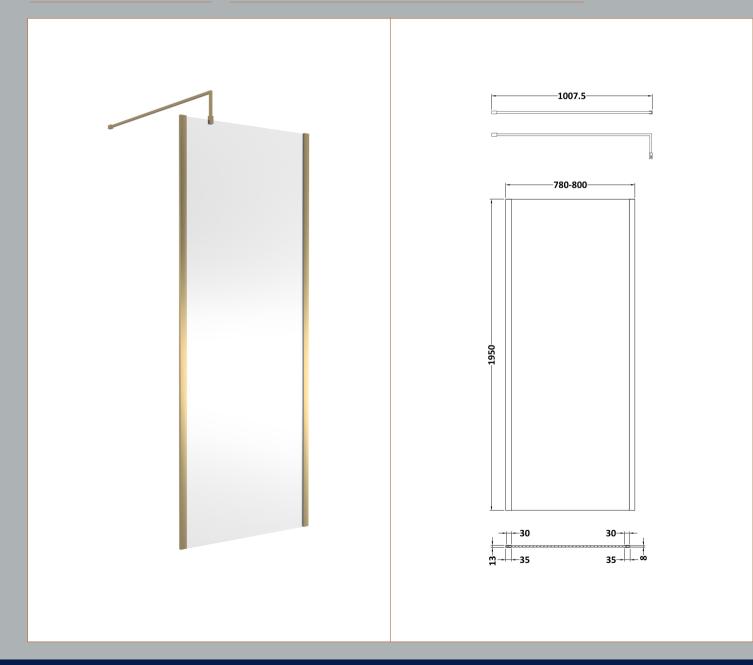

## **Packaging Details**

Barcode: 5056462638232

Sales Code: WRSB800 Description: Wetroom Screen 800 X1950mm

| Product Dimensions                   |                               |
|--------------------------------------|-------------------------------|
| Height (mm):                         | 1950                          |
| Width (mm):                          | 800                           |
| Depth (mm):                          | 14                            |
| Nett Weight (kg):                    | 34.36                         |
| Packaging Dimensions                 |                               |
|                                      |                               |
| Height (mm):                         | 65                            |
| Width (mm):                          | 830                           |
| Length (mm):                         | 2010                          |
| Gross Weight (kg):                   | 34.36                         |
| Packaging Data                       |                               |
| Box Colour:                          | Brown Cardboard Box - Printed |
| Box Qty:                             | 1                             |
| Label Size:                          | 100 x 50                      |
| Label Colour:                        | Not Applicable                |
| Label Qty:                           | 0                             |
| <b>Outer Box Dimensions (If Appl</b> | licable)                      |
| Height (mm):                         |                               |
| Width (mm):                          |                               |
| Depth (mm):                          |                               |
| Length (mm):                         |                               |
| Gross Weight (kg):                   |                               |
| Barcode:                             | 5055369007448                 |
| <b>Product Details</b>               |                               |
| Country of Origin:                   | China                         |
| Fitting Instruction:                 | No                            |
| CE Approval:                         | Yes                           |
| Profile Material:                    | Aluminium                     |
| Profile Finish:                      | Polished Chrome               |
| Adjustments (mm):                    | 775mm-793mm                   |
| Entry Width (mm):                    | N/A                           |
| Swing In Dim (mm):                   | N/A                           |
| Swing Out Dim (mm):                  | N/A                           |
| Radius (mm):                         | Not Applicable                |
| Glass Thickness (mm):                | 8                             |
| Easy Fit:                            | No                            |
| Easy Clean:                          | Yes                           |
| Handle Style:                        | Not Applicable                |
| Handle Material:                     | Not Applicable                |
| Enclosure Design:                    | Frameless                     |
| Wheel Type:                          | Not Applicable                |
| Support Bar Included:                | Support Bar Included          |
| Extras:                              | None                          |