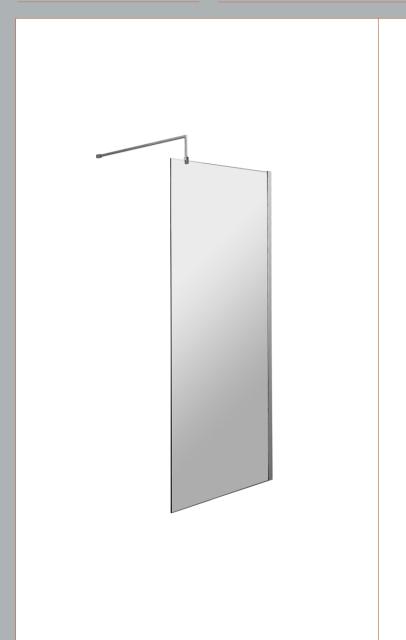

## **Packaging Details**

Barcode: 5056462638232

Sales Code: WRSB800 Description: Wetroom Screen 800 X1950mm

| Product Dimensions                   |                               |
|--------------------------------------|-------------------------------|
| Height (mm):                         | 1950                          |
| Width (mm):                          | 800                           |
| Depth (mm):                          | 14                            |
| Nett Weight (kg):                    | 34.36                         |
| Packaging Dimensions                 |                               |
|                                      |                               |
| Height (mm):                         | 65                            |
| Width (mm):                          | 830                           |
| Length (mm):                         | 2010                          |
| Gross Weight (kg):                   | 34.36                         |
| Packaging Data                       |                               |
| Box Colour:                          | Brown Cardboard Box - Printed |
| Box Qty:                             | 1                             |
| Label Size:                          | 100 x 50                      |
| Label Colour:                        | Not Applicable                |
| Label Qty:                           | 0                             |
| <b>Outer Box Dimensions (If Appl</b> | licable)                      |
| Height (mm):                         |                               |
| Width (mm):                          |                               |
| Depth (mm):                          |                               |
| Length (mm):                         |                               |
| Gross Weight (kg):                   |                               |
| Barcode:                             | 5055369007448                 |
| <b>Product Details</b>               |                               |
| Country of Origin:                   | China                         |
| Fitting Instruction:                 | No                            |
| CE Approval:                         | Yes                           |
| Profile Material:                    | Aluminium                     |
| Profile Finish:                      | Polished Chrome               |
| Adjustments (mm):                    | 775mm-793mm                   |
| Entry Width (mm):                    | N/A                           |
| Swing In Dim (mm):                   | N/A                           |
| Swing Out Dim (mm):                  | N/A                           |
| Radius (mm):                         | Not Applicable                |
| Glass Thickness (mm):                | 8                             |
| Easy Fit:                            | No                            |
| Easy Clean:                          | Yes                           |
| Handle Style:                        | Not Applicable                |
| Handle Material:                     | Not Applicable                |
| Enclosure Design:                    | Frameless                     |
| Wheel Type:                          | Not Applicable                |
| Support Bar Included:                | Support Bar Included          |
| Extras:                              | None                          |