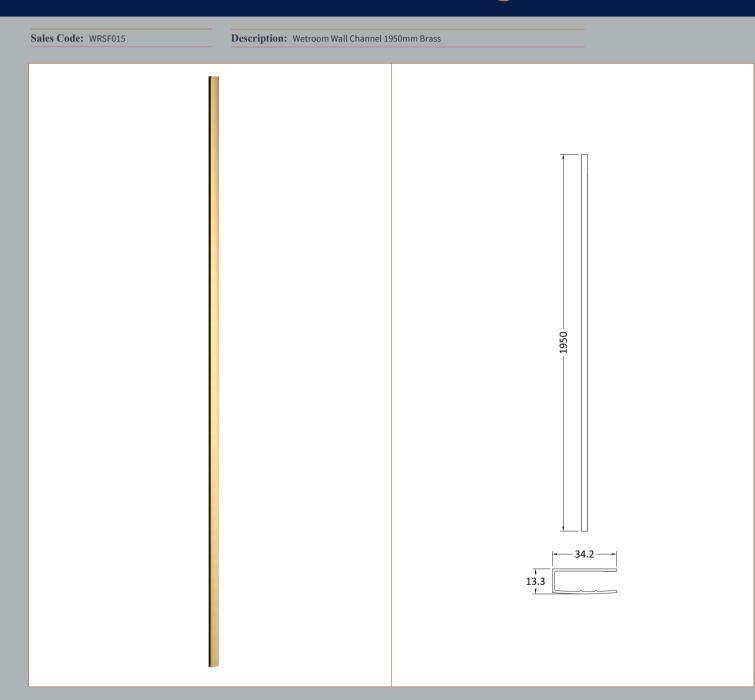

## ROXOR

Sales Code: WRSOBB80 Description: 800 Wetroom Screen Outer Frame 1950X8mm

| <b>Product Dimensions</b>           |                          |
|-------------------------------------|--------------------------|
| Height (mm):                        | 1950                     |
| Width (mm):                         | 34                       |
| Depth (mm):                         | 13                       |
| Nett Weight (kg):                   | 0.8                      |
| Packaging Dimensions                |                          |
| Height (mm):                        | 45                       |
| Width (mm):                         | 185                      |
| Length (mm):                        | 1970                     |
| Gross Weight (kg):                  | 0.8                      |
| Packaging Data                      |                          |
| Box Colour:                         | Brown Cardboard Box      |
| Box Qty:                            | 1                        |
| Label Size:                         | 50 x 100                 |
| Label Colour:                       | White Label              |
| Label Qty:                          | 1                        |
| <b>Outer Box Dimensions (If App</b> | licable)                 |
| Height (mm):                        |                          |
| Width (mm):                         |                          |
| Depth (mm):                         |                          |
| Length (mm):                        |                          |
| Gross Weight (kg):                  |                          |
| Barcode:                            | 5056462644868            |
| <b>Product Details</b>              |                          |
| Country of Origin:                  | China                    |
| Fitting Instruction:                | No                       |
| CE Approval:                        | N/A                      |
| Profile Material:                   | Aluminium                |
| Profile Finish:                     | Brushed Brass            |
| Adjustments (mm):                   | 18 mm                    |
| Entry Width (mm):                   | N/A                      |
| Swing In Dim (mm):                  | N/A                      |
| Swing Out Dim (mm):                 | N/A                      |
| Radius (mm):                        |                          |
| Glass Thickness (mm):               |                          |
| Easy Fit:                           | Not Applicable           |
| Easy Clean:                         | Not Applicable           |
| Handle Style:                       | Not Applicable           |
| Handle Material:                    | Not Applicable           |
| Enclosure Design:                   | Not Applicable           |
| Wheel Type:                         | Not Applicable           |
| Support Bar Included:               | Support Bar Not Included |
| Extras:                             | None                     |