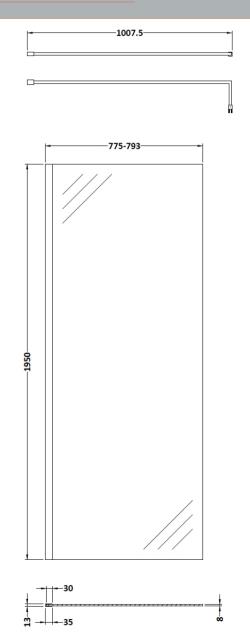

## **Packaging Details**

Barcode: 5056462638232

Sales Code: WRSB800 Description: Wetroom Screen 800 X1950mm

| Product Dimensions                   |                               |
|--------------------------------------|-------------------------------|
| Height (mm):                         | 1950                          |
| Width (mm):                          | 800                           |
| Depth (mm):                          | 14                            |
| Nett Weight (kg):                    | 34.36                         |
| Packaging Dimensions                 |                               |
|                                      |                               |
| Height (mm):                         | 65                            |
| Width (mm):                          | 830                           |
| Length (mm):                         | 2010                          |
| Gross Weight (kg):                   | 34.36                         |
| Packaging Data                       |                               |
| Box Colour:                          | Brown Cardboard Box - Printed |
| Box Qty:                             | 1                             |
| Label Size:                          | 100 x 50                      |
| Label Colour:                        | Not Applicable                |
| Label Qty:                           | 0                             |
| <b>Outer Box Dimensions (If Appl</b> | licable)                      |
| Height (mm):                         |                               |
| Width (mm):                          |                               |
| Depth (mm):                          |                               |
| Length (mm):                         |                               |
| Gross Weight (kg):                   |                               |
| Barcode:                             | 5055369007448                 |
| <b>Product Details</b>               |                               |
| Country of Origin:                   | China                         |
| Fitting Instruction:                 | No                            |
| CE Approval:                         | Yes                           |
| Profile Material:                    | Aluminium                     |
| Profile Finish:                      | Polished Chrome               |
| Adjustments (mm):                    | 775mm-793mm                   |
| Entry Width (mm):                    | N/A                           |
| Swing In Dim (mm):                   | N/A                           |
| Swing Out Dim (mm):                  | N/A                           |
| Radius (mm):                         | Not Applicable                |
| Glass Thickness (mm):                | 8                             |
| Easy Fit:                            | No                            |
| Easy Clean:                          | Yes                           |
| Handle Style:                        | Not Applicable                |
| Handle Material:                     | Not Applicable                |
| Enclosure Design:                    | Frameless                     |
| Wheel Type:                          | Not Applicable                |
| Support Bar Included:                | Support Bar Included          |
| Extras:                              | None                          |