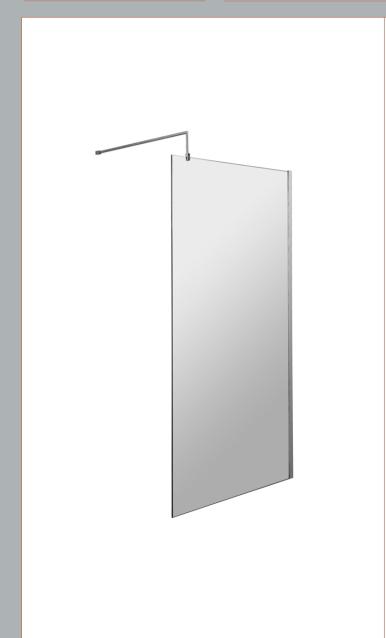

## **Packaging Details**

Barcode: 5056462638249

Sales Code: WRSB900 Description: Wetroom Screen 900 X1950mm

| <b>Product Dimensions</b> |                               |
|---------------------------|-------------------------------|
| Height (mm):              | 1950                          |
| Width (mm):               | 900                           |
| Depth (mm):               | 14                            |
| Nett Weight (kg):         | 38.24                         |
| Packaging Dimensions      |                               |
| Height (mm):              | 65                            |
| Width (mm):               | 930                           |
| Length (mm):              | 2010                          |
| Gross Weight (kg):        | 38.24                         |
| Packaging Data            |                               |
| Box Colour:               | Brown Cardboard Box - Printed |
| Box Qty:                  | 1                             |
| Label Size:               | 100 x 50                      |
| Label Colour:             | Not Applicable                |
| Label Qty:                | 0                             |
| Outer Box Dimensions (If  | Applicable)                   |
| Height (mm):              |                               |
| Width (mm):               |                               |
| Depth (mm):               |                               |
| Length (mm):              |                               |
| Gross Weight (kg):        |                               |
| Barcode:                  | 5055369007455                 |
| <b>Product Details</b>    |                               |
| Country of Origin:        | China                         |
| Fitting Instruction:      | No                            |
| CE Approval:              | Yes                           |
| Profile Material:         | Aluminium                     |
| Profile Finish:           | Polished Chrome               |
| Adjustments (mm):         | 875mm-893mm                   |
| Entry Width (mm):         | N/A                           |
| Swing In Dim (mm):        | N/A                           |
| Swing Out Dim (mm):       | N/A                           |
| Radius (mm):              | Not Applicable                |
| Glass Thickness (mm):     | 8                             |
| Easy Fit:                 | No                            |
| Easy Clean:               | Yes                           |
| Handle Style:             | Not Applicable                |
| Handle Material:          | Not Applicable                |
| Enclosure Design:         | Frameless                     |
| Wheel Type:               | Not Applicable                |
| Support Bar Included:     | Support Bar Included          |
| Extras:                   | None                          |