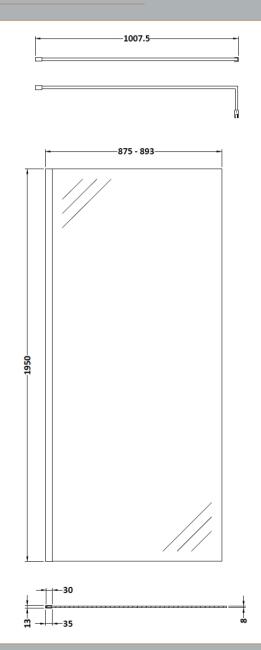

## **Packaging Details**

Barcode: 5056462638249

Sales Code: WRSB900 Description: Wetroom Screen 900 X1950mm

| <b>Product Dimensions</b> |                               |
|---------------------------|-------------------------------|
| Height (mm):              | 1950                          |
| Width (mm):               | 900                           |
| Depth (mm):               | 14                            |
| Nett Weight (kg):         | 38.24                         |
| Packaging Dimensions      |                               |
| Height (mm):              | 65                            |
| Width (mm):               | 930                           |
| Length (mm):              | 2010                          |
| Gross Weight (kg):        | 38.24                         |
| Packaging Data            |                               |
| Box Colour:               | Brown Cardboard Box - Printed |
| Box Qty:                  | 1                             |
| Label Size:               | 100 x 50                      |
| Label Colour:             | Not Applicable                |
| Label Qty:                | 0                             |
| Outer Box Dimensions (If  | Applicable)                   |
| Height (mm):              |                               |
| Width (mm):               |                               |
| Depth (mm):               |                               |
| Length (mm):              |                               |
| Gross Weight (kg):        |                               |
| Barcode:                  | 5055369007455                 |
| <b>Product Details</b>    |                               |
| Country of Origin:        | China                         |
| Fitting Instruction:      | No                            |
| CE Approval:              | Yes                           |
| Profile Material:         | Aluminium                     |
| Profile Finish:           | Polished Chrome               |
| Adjustments (mm):         | 875mm-893mm                   |
| Entry Width (mm):         | N/A                           |
| Swing In Dim (mm):        | N/A                           |
| Swing Out Dim (mm):       | N/A                           |
| Radius (mm):              | Not Applicable                |
| Glass Thickness (mm):     | 8                             |
| Easy Fit:                 | No                            |
| Easy Clean:               | Yes                           |
| Handle Style:             | Not Applicable                |
| Handle Material:          | Not Applicable                |
| Enclosure Design:         | Frameless                     |
| Wheel Type:               | Not Applicable                |
| Support Bar Included:     | Support Bar Included          |
| Extras:                   | None                          |