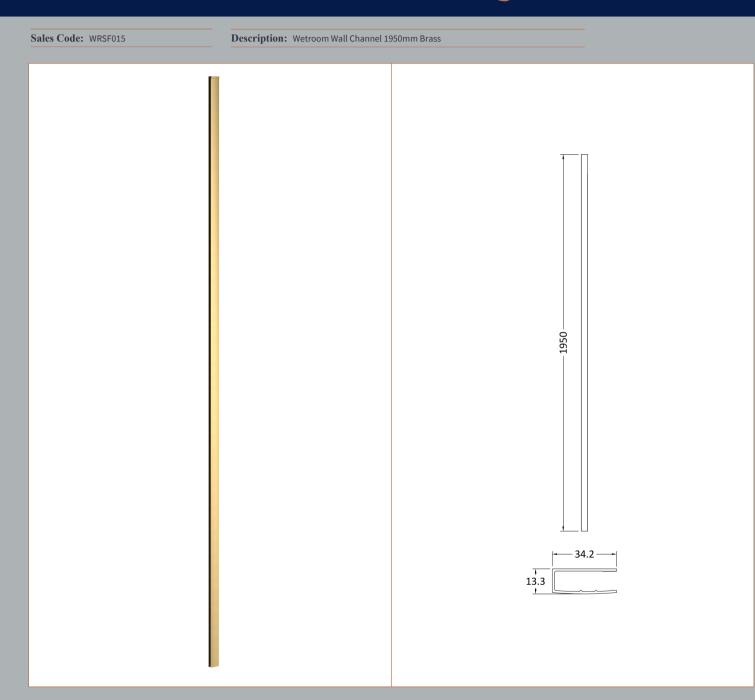

## ROXOR

Sales Code: WRSOBB90 Description: 900 Wetroom Screen Outer Frame 1950X8mm