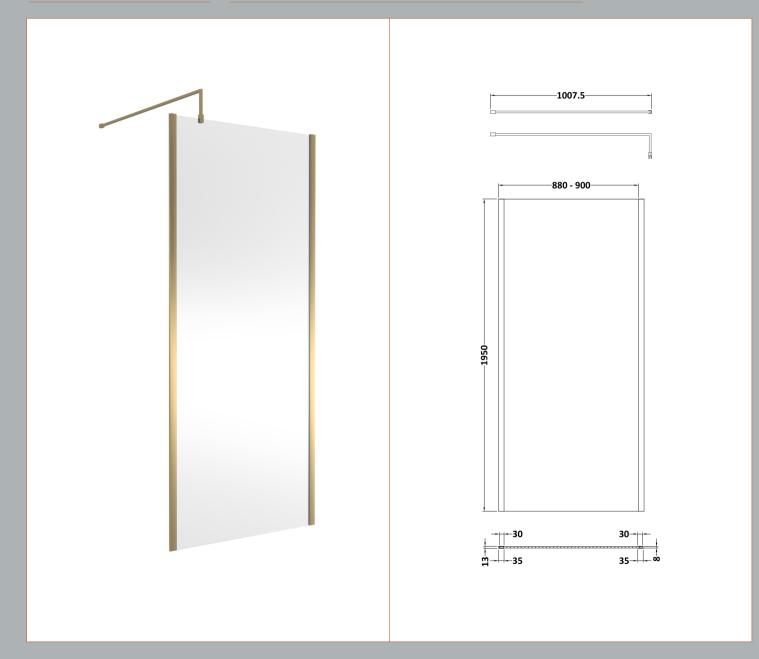

| <b>Product Dimensions</b>    |                               |
|------------------------------|-------------------------------|
| Height (mm):                 | 1950                          |
| Width (mm):                  |                               |
| Depth (mm):                  |                               |
| Nett Weight (kg):            | 0.8                           |
| Packaging Dimensions         |                               |
| Height (mm):                 | 45                            |
| Width (mm):                  | 185                           |
| Length (mm):                 | 1970                          |
| Gross Weight (kg):           | 0.8                           |
| Packaging Data               |                               |
| Box Colour:                  | Brown Cardboard Box - Printed |
| Box Qty:                     | 1                             |
| Label Size:                  | 100 x 50                      |
| Label Colour:                | White Label                   |
| Label Qty:                   | 1                             |
| Outer Box Dimensions (If App | licable)                      |
| Height (mm):                 |                               |
| Width (mm):                  |                               |
| Depth (mm):                  |                               |
| Length (mm):                 |                               |
| Gross Weight (kg):           |                               |
| Barcode:                     | 5056462611860                 |
| <b>Product Details</b>       |                               |
| Country of Origin:           | China                         |
| Fitting Instruction:         | No                            |
| CE Approval:                 | N/A                           |
| Profile Material:            | Aluminium                     |
| Profile Finish:              | Brushed Brass                 |
| Adjustments (mm):            | 18mm                          |
| Entry Width (mm):            | N/A                           |
| Swing In Dim (mm):           | N/A                           |
| Swing Out Dim (mm):          | N/A                           |
| Radius (mm):                 | Not Applicable                |
| Glass Thickness (mm):        |                               |
| Easy Fit:                    | Not Applicable                |
| Easy Clean:                  | Not Applicable                |
| Handle Style:                | Not Applicable                |
| Handle Material:             | Not Applicable                |
| Enclosure Design:            | Not Applicable                |
| Wheel Type:                  | Not Applicable                |
| Support Bar Included:        | Support Bar Not Included      |
| Extras:                      | None                          |

| <b>Product Dimensions</b>           |                          |
|-------------------------------------|--------------------------|
| Height (mm):                        | 1950                     |
| Width (mm):                         | 34                       |
| Depth (mm):                         | 13                       |
| Nett Weight (kg):                   | 0.8                      |
| Packaging Dimensions                |                          |
| Height (mm):                        | 45                       |
| Width (mm):                         | 185                      |
| Length (mm):                        | 1970                     |
| Gross Weight (kg):                  | 0.8                      |
| Packaging Data                      |                          |
| Box Colour:                         | Brown Cardboard Box      |
| Box Qty:                            | 1                        |
| Label Size:                         | 50 x 100                 |
| Label Colour:                       | White Label              |
| Label Qty:                          | 1                        |
| <b>Outer Box Dimensions (If App</b> | licable)                 |
| Height (mm):                        |                          |
| Width (mm):                         |                          |
| Depth (mm):                         |                          |
| Length (mm):                        |                          |
| Gross Weight (kg):                  |                          |
| Barcode:                            | 5056462644868            |
| <b>Product Details</b>              |                          |
| Country of Origin:                  | China                    |
| Fitting Instruction:                | No                       |
| CE Approval:                        | N/A                      |
| Profile Material:                   | Aluminium                |
| Profile Finish:                     | Brushed Brass            |
| Adjustments (mm):                   | 18 mm                    |
| Entry Width (mm):                   | N/A                      |
| Swing In Dim (mm):                  | N/A                      |
| Swing Out Dim (mm):                 | N/A                      |
| Radius (mm):                        |                          |
| Glass Thickness (mm):               |                          |
| Easy Fit:                           | Not Applicable           |
| Easy Clean:                         | Not Applicable           |
| Handle Style:                       | Not Applicable           |
| Handle Material:                    | Not Applicable           |
| Enclosure Design:                   | Not Applicable           |
| Wheel Type:                         | Not Applicable           |
| Support Bar Included:               | Support Bar Not Included |
| Extras:                             | None                     |