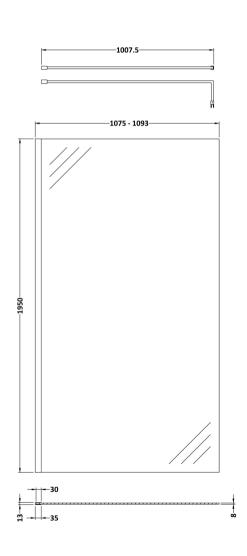

## **Packaging Details**

Barcode: 5056462638164

Sales Code: WRSB1100 Description: 1100X1950 Wetroom Screen Inc Support Bar

| Does does t Discoursians           |                               |
|------------------------------------|-------------------------------|
| <b>Product Dimensions</b>          |                               |
| Height (mm):                       | 1950                          |
| Width (mm):                        | 1100                          |
| Depth (mm):                        | 14                            |
| Nett Weight (kg):                  | 48.8                          |
| <b>Packaging Dimensions</b>        |                               |
| Height (mm):                       | 2070                          |
| Width (mm):                        | 1150                          |
| Length (mm):                       | 60                            |
| Gross Weight (kg):                 | 48.8                          |
| Packaging Data                     |                               |
| Box Colour:                        | Brown Cardboard Box - Printed |
| Box Qty:                           | 1                             |
| Label Size:                        | 100 x 50                      |
| Label Colour:                      | Not Applicable                |
| Label Qty:                         | 0                             |
| <b>Outer Box Dimensions (If A)</b> | pplicable)                    |
| Height (mm):                       |                               |
| Width (mm):                        |                               |
| Depth (mm):                        |                               |
| Length (mm):                       |                               |
| Gross Weight (kg):                 |                               |
| Barcode:                           | 5055275871157                 |
| <b>Product Details</b>             |                               |
| Country of Origin:                 | China                         |
| Fitting Instruction:               | No                            |
| CE Approval:                       | Yes                           |
| Profile Material:                  | Aluminium                     |
| Profile Finish:                    | Polished Chrome               |
| Adjustments (mm):                  | 1075mm-1093mm                 |
| Entry Width (mm):                  | N/A                           |
| Swing In Dim (mm):                 | N/A                           |
| Swing Out Dim (mm):                | N/A                           |
| Radius (mm):                       | Not Applicable                |
| Glass Thickness (mm):              | 8                             |
| Easy Fit:                          | No                            |
| Easy Clean:                        | Yes                           |
| Handle Style:                      | Not Applicable                |
| Handle Material:                   | Not Applicable                |
| Enclosure Design:                  | Frameless                     |
| Wheel Type:                        | Not Applicable                |
| Support Bar Included:              | Support Bar Included          |
| Extras:                            | None                          |
|                                    |                               |