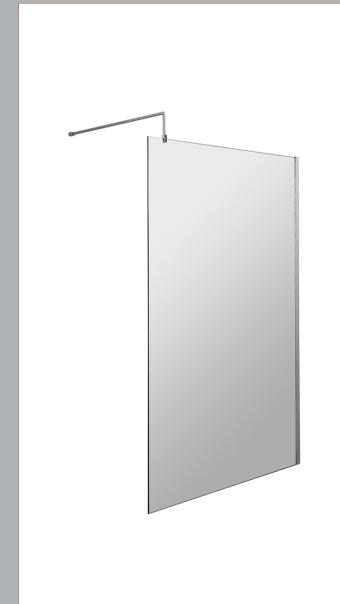

## **Packaging Details**

Barcode: 5056462638164

Sales Code: WRSB1100 Description: 1100X1950 Wetroom Screen Inc Support Bar

| Does does t Discoursians           |                               |
|------------------------------------|-------------------------------|
| <b>Product Dimensions</b>          |                               |
| Height (mm):                       | 1950                          |
| Width (mm):                        | 1100                          |
| Depth (mm):                        | 14                            |
| Nett Weight (kg):                  | 48.8                          |
| <b>Packaging Dimensions</b>        |                               |
| Height (mm):                       | 2070                          |
| Width (mm):                        | 1150                          |
| Length (mm):                       | 60                            |
| Gross Weight (kg):                 | 48.8                          |
| Packaging Data                     |                               |
| Box Colour:                        | Brown Cardboard Box - Printed |
| Box Qty:                           | 1                             |
| Label Size:                        | 100 x 50                      |
| Label Colour:                      | Not Applicable                |
| Label Qty:                         | 0                             |
| <b>Outer Box Dimensions (If A)</b> | pplicable)                    |
| Height (mm):                       |                               |
| Width (mm):                        |                               |
| Depth (mm):                        |                               |
| Length (mm):                       |                               |
| Gross Weight (kg):                 |                               |
| Barcode:                           | 5055275871157                 |
| <b>Product Details</b>             |                               |
| Country of Origin:                 | China                         |
| Fitting Instruction:               | No                            |
| CE Approval:                       | Yes                           |
| Profile Material:                  | Aluminium                     |
| Profile Finish:                    | Polished Chrome               |
| Adjustments (mm):                  | 1075mm-1093mm                 |
| Entry Width (mm):                  | N/A                           |
| Swing In Dim (mm):                 | N/A                           |
| Swing Out Dim (mm):                | N/A                           |
| Radius (mm):                       | Not Applicable                |
| Glass Thickness (mm):              | 8                             |
| Easy Fit:                          | No                            |
| Easy Clean:                        | Yes                           |
| Handle Style:                      | Not Applicable                |
| Handle Material:                   | Not Applicable                |
| Enclosure Design:                  | Frameless                     |
| Wheel Type:                        | Not Applicable                |
| Support Bar Included:              | Support Bar Included          |
| Extras:                            | None                          |
|                                    |                               |