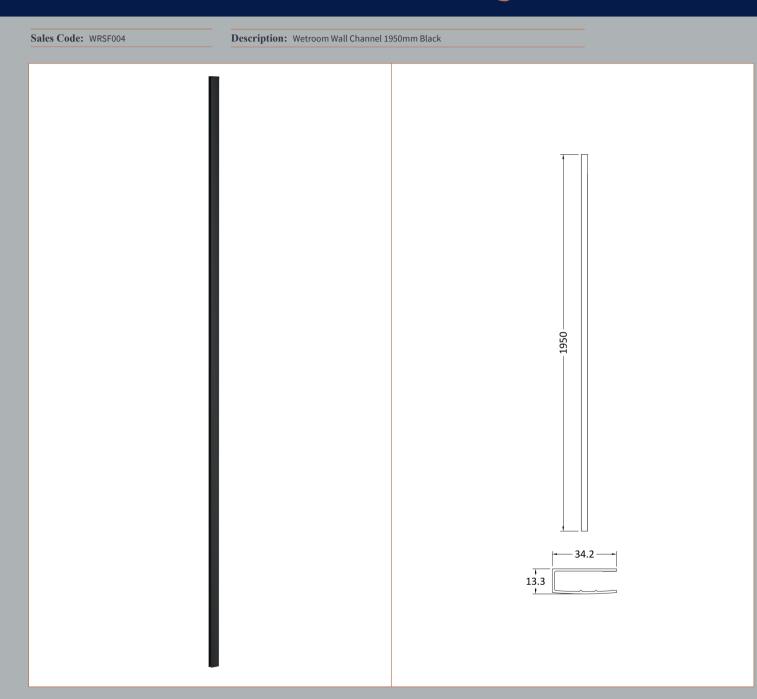

| <b>Product Dimensions</b>          |                               |
|------------------------------------|-------------------------------|
| Height (mm):                       | 1950                          |
| Width (mm):                        | 34                            |
| Depth (mm):                        | 13                            |
| Nett Weight (kg):                  | 1.01                          |
| Packaging Dimensions               |                               |
| Height (mm):                       | 45                            |
| Width (mm):                        | 185                           |
| Length (mm):                       | 1970                          |
| Gross Weight (kg):                 | 1.42                          |
| Packaging Data                     |                               |
| Box Colour:                        | Brown Cardboard Box - Printed |
| Box Qty:                           | 1                             |
| Label Size:                        | 100 x 50                      |
| Label Colour:                      | White Label                   |
| Label Qty:                         | 1                             |
| <b>Outer Box Dimensions (If Ap</b> | pplicable)                    |
| Height (mm):                       |                               |
| Width (mm):                        |                               |
| Depth (mm):                        |                               |
| Length (mm):                       |                               |
| Gross Weight (kg):                 |                               |
| Barcode:                           | 5056211807643                 |
| <b>Product Details</b>             |                               |
| Country of Origin:                 | China                         |
| Fitting Instruction:               | No                            |
| CE Approval:                       | N/A                           |
| Profile Material:                  | Aluminium                     |
| Profile Finish:                    | Matt Black                    |
| Adjustments (mm):                  | 18mm                          |
| Entry Width (mm):                  | N/A                           |
| Swing In Dim (mm):                 | N/A                           |
| Swing Out Dim (mm):                | N/A                           |
| Radius (mm):                       | Not Applicable                |
| Glass Thickness (mm):              |                               |
| Easy Fit:                          | Not Applicable                |
| Easy Clean:                        | Not Applicable                |
| Handle Style:                      | Not Applicable                |
| Handle Material:                   | Not Applicable                |
| Enclosure Design:                  | Not Applicable                |
| Wheel Type:                        | Not Applicable                |
| Support Bar Included:              | Support Bar Not Included      |
| Extras:                            | None                          |
|                                    |                               |

| <b>Product Dimensions</b>            |                          |
|--------------------------------------|--------------------------|
| Height (mm):                         | 1950                     |
| Width (mm):                          | 34                       |
| Depth (mm):                          | 13                       |
| Nett Weight (kg):                    | 1.01                     |
| Packaging Dimensions                 |                          |
| Height (mm):                         | 45                       |
| Width (mm):                          | 185                      |
| Length (mm):                         | 1970                     |
| Gross Weight (kg):                   | 1.42                     |
| Packaging Data                       |                          |
| Box Colour:                          | Brown Cardboard Box      |
| Box Qty:                             | 1                        |
| Label Size:                          | 50 x 100                 |
| Label Colour:                        | White Label              |
| Label Qty:                           | 1                        |
| <b>Outer Box Dimensions (If Appl</b> | licable)                 |
| Height (mm):                         |                          |
| Width (mm):                          |                          |
| Depth (mm):                          |                          |
| Length (mm):                         |                          |
| Gross Weight (kg):                   |                          |
| Barcode:                             | 5056462644851            |
| <b>Product Details</b>               |                          |
| Country of Origin:                   | China                    |
| Fitting Instruction:                 | No                       |
| CE Approval:                         | N/A                      |
| Profile Material:                    | Aluminium                |
| Profile Finish:                      | Matt Black               |
| Adjustments (mm):                    | 18mm                     |
| Entry Width (mm):                    | N/A                      |
| Swing In Dim (mm):                   | N/A                      |
| Swing Out Dim (mm):                  | N/A                      |
| Radius (mm):                         | Not Applicable           |
| Glass Thickness (mm):                |                          |
| Easy Fit:                            | Not Applicable           |
| Easy Clean:                          | Not Applicable           |
| Handle Style:                        | Not Applicable           |
| Handle Material:                     | Not Applicable           |
| Enclosure Design:                    | Not Applicable           |
| Wheel Type:                          | Not Applicable           |
| Support Bar Included:                | Support Bar Not Included |
| Extras:                              | None                     |