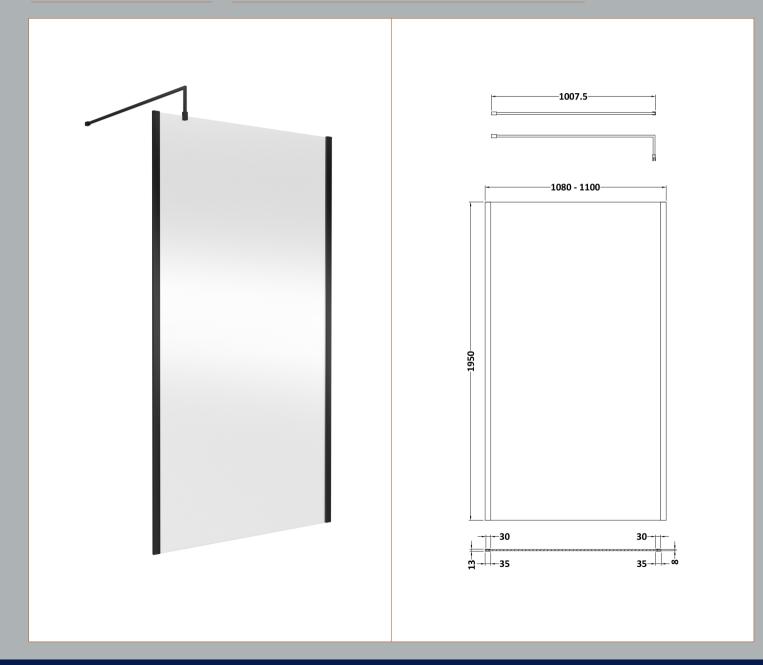

## **Packaging Details**

Barcode: 5056462638164

Sales Code: WRSB1100 Description: 1100X1950 Wetroom Screen Inc Support Bar

| Does does t Discoursians           |                               |
|------------------------------------|-------------------------------|
| <b>Product Dimensions</b>          |                               |
| Height (mm):                       | 1950                          |
| Width (mm):                        | 1100                          |
| Depth (mm):                        | 14                            |
| Nett Weight (kg):                  | 48.8                          |
| <b>Packaging Dimensions</b>        |                               |
| Height (mm):                       | 2070                          |
| Width (mm):                        | 1150                          |
| Length (mm):                       | 60                            |
| Gross Weight (kg):                 | 48.8                          |
| Packaging Data                     |                               |
| Box Colour:                        | Brown Cardboard Box - Printed |
| Box Qty:                           | 1                             |
| Label Size:                        | 100 x 50                      |
| Label Colour:                      | Not Applicable                |
| Label Qty:                         | 0                             |
| <b>Outer Box Dimensions (If A)</b> | pplicable)                    |
| Height (mm):                       |                               |
| Width (mm):                        |                               |
| Depth (mm):                        |                               |
| Length (mm):                       |                               |
| Gross Weight (kg):                 |                               |
| Barcode:                           | 5055275871157                 |
| <b>Product Details</b>             |                               |
| Country of Origin:                 | China                         |
| Fitting Instruction:               | No                            |
| CE Approval:                       | Yes                           |
| Profile Material:                  | Aluminium                     |
| Profile Finish:                    | Polished Chrome               |
| Adjustments (mm):                  | 1075mm-1093mm                 |
| Entry Width (mm):                  | N/A                           |
| Swing In Dim (mm):                 | N/A                           |
| Swing Out Dim (mm):                | N/A                           |
| Radius (mm):                       | Not Applicable                |
| Glass Thickness (mm):              | 8                             |
| Easy Fit:                          | No                            |
| Easy Clean:                        | Yes                           |
| Handle Style:                      | Not Applicable                |
| Handle Material:                   | Not Applicable                |
| Enclosure Design:                  | Frameless                     |
| Wheel Type:                        | Not Applicable                |
| Support Bar Included:              | Support Bar Included          |
| Extras:                            | None                          |
|                                    |                               |