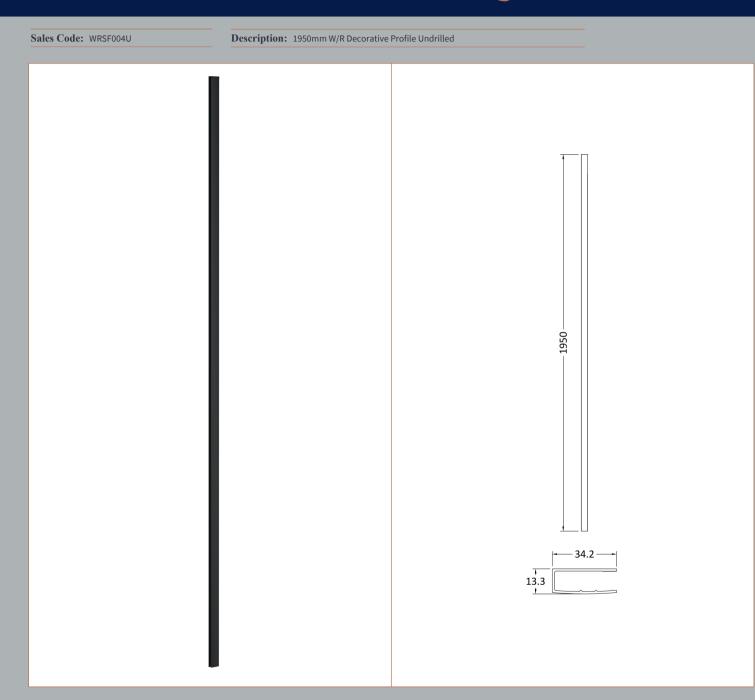

| <b>Product Dimensions</b>          |                               |
|------------------------------------|-------------------------------|
| Height (mm):                       | 1950                          |
| Width (mm):                        | 34                            |
| Depth (mm):                        | 13                            |
| Nett Weight (kg):                  | 1.01                          |
| Packaging Dimensions               |                               |
| Height (mm):                       | 45                            |
| Width (mm):                        | 185                           |
| Length (mm):                       | 1970                          |
| Gross Weight (kg):                 | 1.42                          |
| Packaging Data                     |                               |
| Box Colour:                        | Brown Cardboard Box - Printed |
| Box Qty:                           | 1                             |
| Label Size:                        | 100 x 50                      |
| Label Colour:                      | White Label                   |
| Label Qty:                         | 1                             |
| <b>Outer Box Dimensions (If Ap</b> | pplicable)                    |
| Height (mm):                       |                               |
| Width (mm):                        |                               |
| Depth (mm):                        |                               |
| Length (mm):                       |                               |
| Gross Weight (kg):                 |                               |
| Barcode:                           | 5056211807643                 |
| <b>Product Details</b>             |                               |
| Country of Origin:                 | China                         |
| Fitting Instruction:               | No                            |
| CE Approval:                       | N/A                           |
| Profile Material:                  | Aluminium                     |
| Profile Finish:                    | Matt Black                    |
| Adjustments (mm):                  | 18mm                          |
| Entry Width (mm):                  | N/A                           |
| Swing In Dim (mm):                 | N/A                           |
| Swing Out Dim (mm):                | N/A                           |
| Radius (mm):                       | Not Applicable                |
| Glass Thickness (mm):              |                               |
| Easy Fit:                          | Not Applicable                |
| Easy Clean:                        | Not Applicable                |
| Handle Style:                      | Not Applicable                |
| Handle Material:                   | Not Applicable                |
| Enclosure Design:                  | Not Applicable                |
| Wheel Type:                        | Not Applicable                |
| Support Bar Included:              | Support Bar Not Included      |
| Extras:                            | None                          |
|                                    |                               |

| <b>Product Dimensions</b>            |                          |
|--------------------------------------|--------------------------|
| Height (mm):                         | 1950                     |
| Width (mm):                          | 34                       |
| Depth (mm):                          | 13                       |
| Nett Weight (kg):                    | 1.01                     |
| Packaging Dimensions                 |                          |
| Height (mm):                         | 45                       |
| Width (mm):                          | 185                      |
| Length (mm):                         | 1970                     |
| Gross Weight (kg):                   | 1.42                     |
| Packaging Data                       |                          |
| Box Colour:                          | Brown Cardboard Box      |
| Box Qty:                             | 1                        |
| Label Size:                          | 50 x 100                 |
| Label Colour:                        | White Label              |
| Label Qty:                           | 1                        |
| <b>Outer Box Dimensions (If Appl</b> | licable)                 |
| Height (mm):                         |                          |
| Width (mm):                          |                          |
| Depth (mm):                          |                          |
| Length (mm):                         |                          |
| Gross Weight (kg):                   |                          |
| Barcode:                             | 5056462644851            |
| <b>Product Details</b>               |                          |
| Country of Origin:                   | China                    |
| Fitting Instruction:                 | No                       |
| CE Approval:                         | N/A                      |
| Profile Material:                    | Aluminium                |
| Profile Finish:                      | Matt Black               |
| Adjustments (mm):                    | 18mm                     |
| Entry Width (mm):                    | N/A                      |
| Swing In Dim (mm):                   | N/A                      |
| Swing Out Dim (mm):                  | N/A                      |
| Radius (mm):                         | Not Applicable           |
| Glass Thickness (mm):                |                          |
| Easy Fit:                            | Not Applicable           |
| Easy Clean:                          | Not Applicable           |
| Handle Style:                        | Not Applicable           |
| Handle Material:                     | Not Applicable           |
| Enclosure Design:                    | Not Applicable           |
| Wheel Type:                          | Not Applicable           |
| Support Bar Included:                | Support Bar Not Included |
| Extras:                              | None                     |