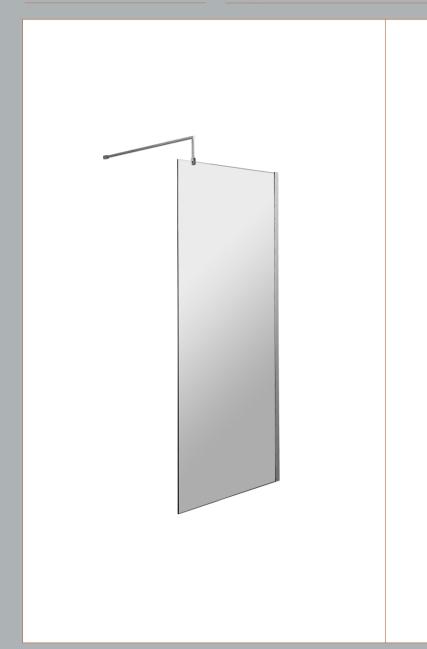

## **Packaging Details**

Barcode: 5056462638119

Sales Code: WRSB700 Description: Wetroom Screen 700 X1950mm

| <b>Product Dimensions</b>          |                               |
|------------------------------------|-------------------------------|
| Height (mm):                       | 1950                          |
| Width (mm):                        | 700                           |
| Depth (mm):                        | 14                            |
| Nett Weight (kg):                  | 29.44                         |
| <b>Packaging Dimensions</b>        |                               |
| Height (mm):                       | 65                            |
| Width (mm):                        | 730                           |
| Length (mm):                       | 2010                          |
| Gross Weight (kg):                 | 29.44                         |
| Packaging Data                     |                               |
| Box Colour:                        | Brown Cardboard Box - Printed |
| Box Qty:                           | 1                             |
| Label Size:                        | 100 x 50                      |
| Label Colour:                      | Not Applicable                |
| Label Qty:                         | 0                             |
| <b>Outer Box Dimensions (If A)</b> | oplicable)                    |
| Height (mm):                       |                               |
| Width (mm):                        |                               |
| Depth (mm):                        |                               |
| Length (mm):                       |                               |
| Gross Weight (kg):                 |                               |
| Barcode:                           | 5055369007424                 |
| <b>Product Details</b>             |                               |
| Country of Origin:                 | China                         |
| Fitting Instruction:               | No                            |
| CE Approval:                       | Yes                           |
| Profile Material:                  | Aluminium                     |
| Profile Finish:                    | Polished Chrome               |
| Adjustments (mm):                  | 675mm-693mm                   |
| Entry Width (mm):                  | N/A                           |
| Swing In Dim (mm):                 | N/A                           |
| Swing Out Dim (mm):                | N/A                           |
| Radius (mm):                       | Not Applicable                |
| Glass Thickness (mm):              | 8                             |
| Easy Fit:                          | No                            |
| Easy Clean:                        | Yes                           |
| Handle Style:                      | Not Applicable                |
| Handle Material:                   | Not Applicable                |
| Enclosure Design:                  | Frameless                     |
| Wheel Type:                        | Not Applicable                |
| Support Bar Included:              | Support Bar Included          |
| Extras:                            | None                          |