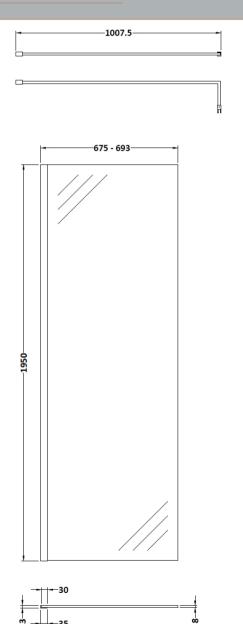

## **Packaging Details**

Barcode: 5056462638119

Sales Code: WRSB700 Description: Wetroom Screen 700 X1950mm

| <b>Product Dimensions</b>          |                               |
|------------------------------------|-------------------------------|
| Height (mm):                       | 1950                          |
| Width (mm):                        | 700                           |
| Depth (mm):                        | 14                            |
| Nett Weight (kg):                  | 29.44                         |
| <b>Packaging Dimensions</b>        |                               |
| Height (mm):                       | 65                            |
| Width (mm):                        | 730                           |
| Length (mm):                       | 2010                          |
| Gross Weight (kg):                 | 29.44                         |
| Packaging Data                     |                               |
| Box Colour:                        | Brown Cardboard Box - Printed |
| Box Qty:                           | 1                             |
| Label Size:                        | 100 x 50                      |
| Label Colour:                      | Not Applicable                |
| Label Qty:                         | 0                             |
| <b>Outer Box Dimensions (If A)</b> | oplicable)                    |
| Height (mm):                       |                               |
| Width (mm):                        |                               |
| Depth (mm):                        |                               |
| Length (mm):                       |                               |
| Gross Weight (kg):                 |                               |
| Barcode:                           | 5055369007424                 |
| <b>Product Details</b>             |                               |
| Country of Origin:                 | China                         |
| Fitting Instruction:               | No                            |
| CE Approval:                       | Yes                           |
| Profile Material:                  | Aluminium                     |
| Profile Finish:                    | Polished Chrome               |
| Adjustments (mm):                  | 675mm-693mm                   |
| Entry Width (mm):                  | N/A                           |
| Swing In Dim (mm):                 | N/A                           |
| Swing Out Dim (mm):                | N/A                           |
| Radius (mm):                       | Not Applicable                |
| Glass Thickness (mm):              | 8                             |
| Easy Fit:                          | No                            |
| Easy Clean:                        | Yes                           |
| Handle Style:                      | Not Applicable                |
| Handle Material:                   | Not Applicable                |
| Enclosure Design:                  | Frameless                     |
| Wheel Type:                        | Not Applicable                |
| Support Bar Included:              | Support Bar Included          |
| Extras:                            | None                          |