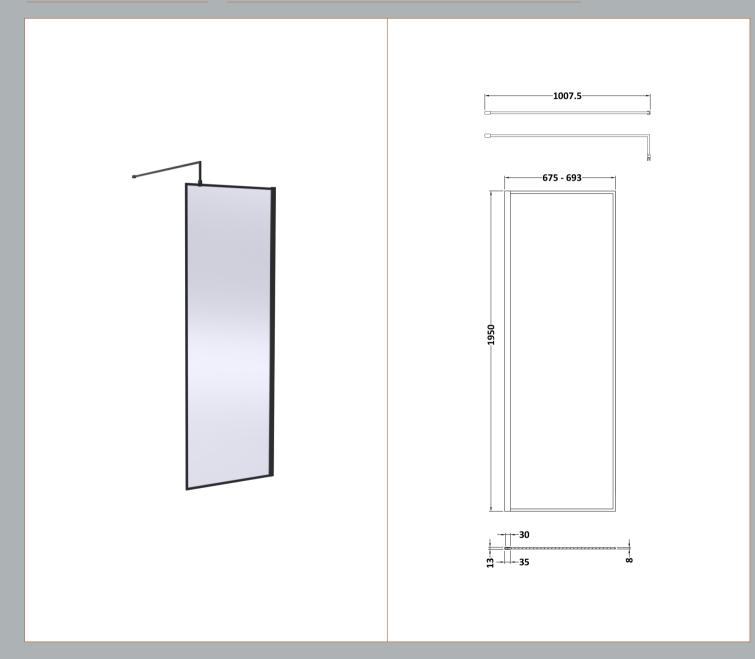

## **Packaging Details**

Barcode: 5056462638119

Sales Code: WRSB700 Description: Wetroom Screen 700 X1950mm

| <b>Product Dimensions</b>          |                               |
|------------------------------------|-------------------------------|
| Height (mm):                       | 1950                          |
| Width (mm):                        | 700                           |
| Depth (mm):                        | 14                            |
| Nett Weight (kg):                  | 29.44                         |
| <b>Packaging Dimensions</b>        |                               |
| Height (mm):                       | 65                            |
| Width (mm):                        | 730                           |
| Length (mm):                       | 2010                          |
| Gross Weight (kg):                 | 29.44                         |
| Packaging Data                     |                               |
| Box Colour:                        | Brown Cardboard Box - Printed |
| Box Qty:                           | 1                             |
| Label Size:                        | 100 x 50                      |
| Label Colour:                      | Not Applicable                |
| Label Qty:                         | 0                             |
| <b>Outer Box Dimensions (If A)</b> | oplicable)                    |
| Height (mm):                       |                               |
| Width (mm):                        |                               |
| Depth (mm):                        |                               |
| Length (mm):                       |                               |
| Gross Weight (kg):                 |                               |
| Barcode:                           | 5055369007424                 |
| <b>Product Details</b>             |                               |
| Country of Origin:                 | China                         |
| Fitting Instruction:               | No                            |
| CE Approval:                       | Yes                           |
| Profile Material:                  | Aluminium                     |
| Profile Finish:                    | Polished Chrome               |
| Adjustments (mm):                  | 675mm-693mm                   |
| Entry Width (mm):                  | N/A                           |
| Swing In Dim (mm):                 | N/A                           |
| Swing Out Dim (mm):                | N/A                           |
| Radius (mm):                       | Not Applicable                |
| Glass Thickness (mm):              | 8                             |
| Easy Fit:                          | No                            |
| Easy Clean:                        | Yes                           |
| Handle Style:                      | Not Applicable                |
| Handle Material:                   | Not Applicable                |
| Enclosure Design:                  | Frameless                     |
| Wheel Type:                        | Not Applicable                |
| Support Bar Included:              | Support Bar Included          |
| Extras:                            | None                          |