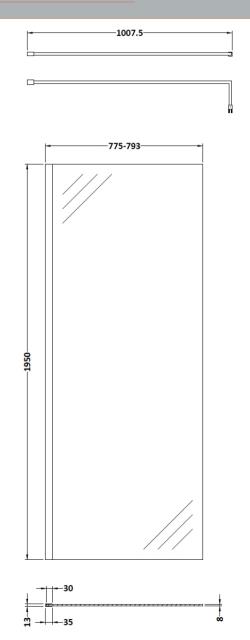

## **Packaging Details**

Barcode: 5056462638133

Sales Code: WRSB800 Description: Wetroom Screen 800 X1950mm

| Product Dimensions                   |                               |
|--------------------------------------|-------------------------------|
| Height (mm):                         | 1950                          |
| Width (mm):                          | 800                           |
| Depth (mm):                          | 14                            |
| Nett Weight (kg):                    | 34.36                         |
| Packaging Dimensions                 |                               |
|                                      |                               |
| Height (mm):                         | 65                            |
| Width (mm):                          | 830                           |
| Length (mm):                         | 2010                          |
| Gross Weight (kg):                   | 34.36                         |
| Packaging Data                       |                               |
| Box Colour:                          | Brown Cardboard Box - Printed |
| Box Qty:                             | 1                             |
| Label Size:                          | 100 x 50                      |
| Label Colour:                        | Not Applicable                |
| Label Qty:                           | 0                             |
| <b>Outer Box Dimensions (If Appl</b> | licable)                      |
| Height (mm):                         |                               |
| Width (mm):                          |                               |
| Depth (mm):                          |                               |
| Length (mm):                         |                               |
| Gross Weight (kg):                   |                               |
| Barcode:                             | 5055369007448                 |
| <b>Product Details</b>               |                               |
| Country of Origin:                   | China                         |
| Fitting Instruction:                 | No                            |
| CE Approval:                         | Yes                           |
| Profile Material:                    | Aluminium                     |
| Profile Finish:                      | Polished Chrome               |
| Adjustments (mm):                    | 775mm-793mm                   |
| Entry Width (mm):                    | N/A                           |
| Swing In Dim (mm):                   | N/A                           |
| Swing Out Dim (mm):                  | N/A                           |
| Radius (mm):                         | Not Applicable                |
| Glass Thickness (mm):                | 8                             |
| Easy Fit:                            | No                            |
| Easy Clean:                          | Yes                           |
| Handle Style:                        | Not Applicable                |
| Handle Material:                     | Not Applicable                |
| Enclosure Design:                    | Frameless                     |
| Wheel Type:                          | Not Applicable                |
| Support Bar Included:                | Support Bar Included          |
| Extras:                              | None                          |