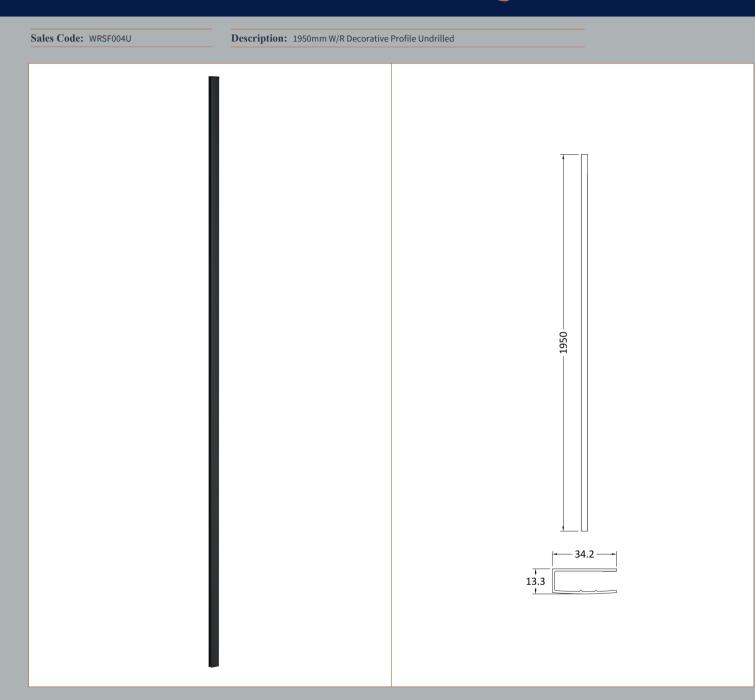

| <b>Product Dimensions</b>            |                               |  |
|--------------------------------------|-------------------------------|--|
| Height (mm):                         | 1950                          |  |
| Width (mm):                          | 34                            |  |
| Depth (mm):                          | 13                            |  |
| Nett Weight (kg):                    | 1.01                          |  |
| Packaging Dimensions                 |                               |  |
| Height (mm):                         | 45                            |  |
| Width (mm):                          | 185                           |  |
| Length (mm):                         | 1970                          |  |
| Gross Weight (kg):                   | 1.42                          |  |
| Packaging Data                       |                               |  |
| Box Colour:                          | Brown Cardboard Box - Printed |  |
| Box Qty:                             | 1                             |  |
| Label Size:                          | 100 x 50                      |  |
| Label Colour:                        | White Label                   |  |
| Label Qty:                           | 1                             |  |
| Outer Box Dimensions (If Applicable) |                               |  |
| Height (mm):                         |                               |  |
| Width (mm):                          |                               |  |
| Depth (mm):                          |                               |  |
| Length (mm):                         |                               |  |
| Gross Weight (kg):                   |                               |  |
| Barcode:                             | 5056211807643                 |  |
| <b>Product Details</b>               |                               |  |
| Country of Origin:                   | China                         |  |
| Fitting Instruction:                 | No                            |  |
| CE Approval:                         | N/A                           |  |
| Profile Material:                    | Aluminium                     |  |
| Profile Finish:                      | Matt Black                    |  |
| Adjustments (mm):                    | 18mm                          |  |
| Entry Width (mm):                    | N/A                           |  |
| Swing In Dim (mm):                   | N/A                           |  |
| Swing Out Dim (mm):                  | N/A                           |  |
| Radius (mm):                         | Not Applicable                |  |
| Glass Thickness (mm):                |                               |  |
| Easy Fit:                            | Not Applicable                |  |
| Easy Clean:                          | Not Applicable                |  |
| Handle Style:                        | Not Applicable                |  |
| Handle Material:                     | Not Applicable                |  |
| Enclosure Design:                    | Not Applicable                |  |
| Wheel Type:                          | Not Applicable                |  |
| Support Bar Included:                | Support Bar Not Included      |  |
| Extras:                              | None                          |  |
|                                      |                               |  |

| <b>Product Dimensions</b>            |                          |  |
|--------------------------------------|--------------------------|--|
| Height (mm):                         | 1950                     |  |
| Width (mm):                          | 34                       |  |
| Depth (mm):                          | 13                       |  |
| Nett Weight (kg):                    | 1.01                     |  |
| Packaging Dimensions                 |                          |  |
| Height (mm):                         | 45                       |  |
| Width (mm):                          | 185                      |  |
| Length (mm):                         | 1970                     |  |
| Gross Weight (kg):                   | 1.42                     |  |
| Packaging Data                       |                          |  |
| Box Colour:                          | Brown Cardboard Box      |  |
| Box Qty:                             | 1                        |  |
| Label Size:                          | 50 x 100                 |  |
| Label Colour:                        | White Label              |  |
| Label Qty:                           | 1                        |  |
| Outer Box Dimensions (If Applicable) |                          |  |
| Height (mm):                         |                          |  |
| Width (mm):                          |                          |  |
| Depth (mm):                          |                          |  |
| Length (mm):                         |                          |  |
| Gross Weight (kg):                   |                          |  |
| Barcode:                             | 5056462644851            |  |
| <b>Product Details</b>               |                          |  |
| Country of Origin:                   | China                    |  |
| Fitting Instruction:                 | No                       |  |
| CE Approval:                         | N/A                      |  |
| Profile Material:                    | Aluminium                |  |
| Profile Finish:                      | Matt Black               |  |
| Adjustments (mm):                    | 18mm                     |  |
| Entry Width (mm):                    | N/A                      |  |
| Swing In Dim (mm):                   | N/A                      |  |
| Swing Out Dim (mm):                  | N/A                      |  |
| Radius (mm):                         | Not Applicable           |  |
| Glass Thickness (mm):                |                          |  |
| Easy Fit:                            | Not Applicable           |  |
| Easy Clean:                          | Not Applicable           |  |
| Handle Style:                        | Not Applicable           |  |
| Handle Material:                     | Not Applicable           |  |
| Enclosure Design:                    | Not Applicable           |  |
| Wheel Type:                          | Not Applicable           |  |
| Support Bar Included:                | Support Bar Not Included |  |
| Extras:                              | None                     |  |