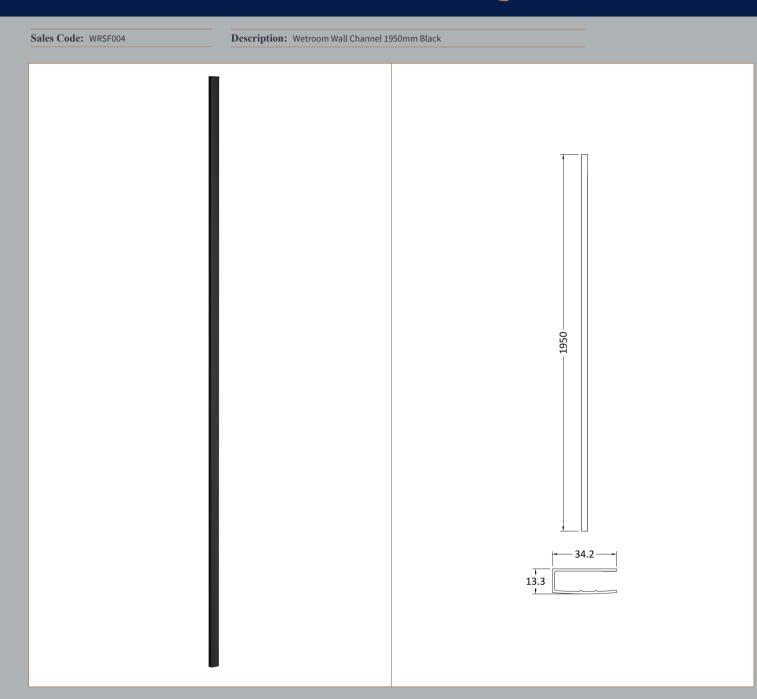

| <b>Product Dimensions</b>            |                               |  |
|--------------------------------------|-------------------------------|--|
| Height (mm):                         | 1950                          |  |
| Width (mm):                          | 34                            |  |
| Depth (mm):                          | 13                            |  |
| Nett Weight (kg):                    | 1.01                          |  |
| Packaging Dimensions                 |                               |  |
| Height (mm):                         | 45                            |  |
| Width (mm):                          | 185                           |  |
| Length (mm):                         | 1970                          |  |
| Gross Weight (kg):                   | 1.42                          |  |
| Packaging Data                       |                               |  |
| Box Colour:                          | Brown Cardboard Box - Printed |  |
| Box Qty:                             | 1                             |  |
| Label Size:                          | 100 x 50                      |  |
| Label Colour:                        | White Label                   |  |
| Label Qty:                           | 1                             |  |
| Outer Box Dimensions (If Applicable) |                               |  |
| Height (mm):                         |                               |  |
| Width (mm):                          |                               |  |
| Depth (mm):                          |                               |  |
| Length (mm):                         |                               |  |
| Gross Weight (kg):                   |                               |  |
| Barcode:                             | 5056211807643                 |  |
| <b>Product Details</b>               |                               |  |
| Country of Origin:                   | China                         |  |
| Fitting Instruction:                 | No                            |  |
| CE Approval:                         | N/A                           |  |
| Profile Material:                    | Aluminium                     |  |
| Profile Finish:                      | Matt Black                    |  |
| Adjustments (mm):                    | 18mm                          |  |
| Entry Width (mm):                    | N/A                           |  |
| Swing In Dim (mm):                   | N/A                           |  |
| Swing Out Dim (mm):                  | N/A                           |  |
| Radius (mm):                         | Not Applicable                |  |
| Glass Thickness (mm):                |                               |  |
| Easy Fit:                            | Not Applicable                |  |
| Easy Clean:                          | Not Applicable                |  |
| Handle Style:                        | Not Applicable                |  |
| Handle Material:                     | Not Applicable                |  |
| Enclosure Design:                    | Not Applicable                |  |
| Wheel Type:                          | Not Applicable                |  |
| Support Bar Included:                | Support Bar Not Included      |  |
| Extras:                              | None                          |  |
|                                      |                               |  |

| <b>Product Dimensions</b>            |                          |  |
|--------------------------------------|--------------------------|--|
| Height (mm):                         | 1950                     |  |
| Width (mm):                          | 34                       |  |
| Depth (mm):                          | 13                       |  |
| Nett Weight (kg):                    | 1.01                     |  |
| Packaging Dimensions                 |                          |  |
| Height (mm):                         | 45                       |  |
| Width (mm):                          | 185                      |  |
| Length (mm):                         | 1970                     |  |
| Gross Weight (kg):                   | 1.42                     |  |
| Packaging Data                       |                          |  |
| Box Colour:                          | Brown Cardboard Box      |  |
| Box Qty:                             | 1                        |  |
| Label Size:                          | 50 x 100                 |  |
| Label Colour:                        | White Label              |  |
| Label Qty:                           | 1                        |  |
| Outer Box Dimensions (If Applicable) |                          |  |
| Height (mm):                         |                          |  |
| Width (mm):                          |                          |  |
| Depth (mm):                          |                          |  |
| Length (mm):                         |                          |  |
| Gross Weight (kg):                   |                          |  |
| Barcode:                             | 5056462644851            |  |
| <b>Product Details</b>               |                          |  |
| Country of Origin:                   | China                    |  |
| Fitting Instruction:                 | No                       |  |
| CE Approval:                         | N/A                      |  |
| Profile Material:                    | Aluminium                |  |
| Profile Finish:                      | Matt Black               |  |
| Adjustments (mm):                    | 18mm                     |  |
| Entry Width (mm):                    | N/A                      |  |
| Swing In Dim (mm):                   | N/A                      |  |
| Swing Out Dim (mm):                  | N/A                      |  |
| Radius (mm):                         | Not Applicable           |  |
| Glass Thickness (mm):                |                          |  |
| Easy Fit:                            | Not Applicable           |  |
| Easy Clean:                          | Not Applicable           |  |
| Handle Style:                        | Not Applicable           |  |
| Handle Material:                     | Not Applicable           |  |
| Enclosure Design:                    | Not Applicable           |  |
| Wheel Type:                          | Not Applicable           |  |
| Support Bar Included:                | Support Bar Not Included |  |
| Extras:                              | None                     |  |