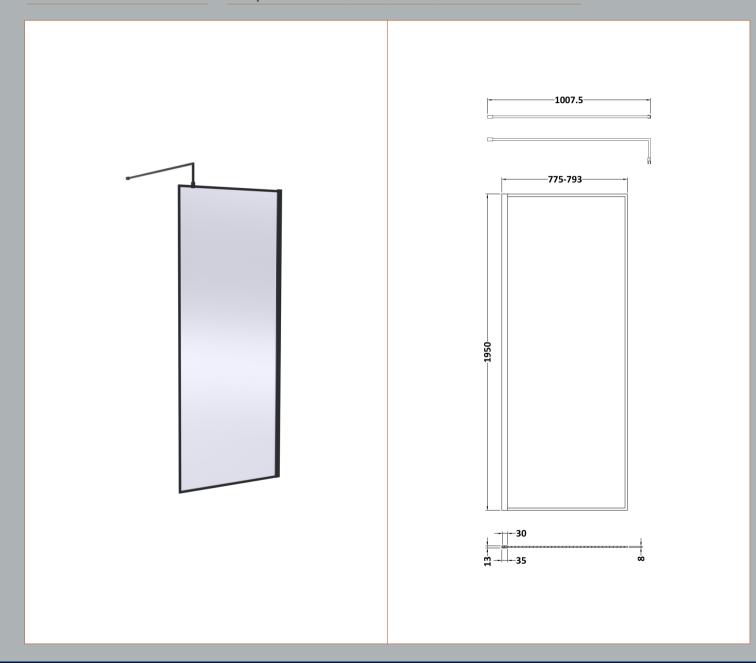

## **Packaging Details**

Barcode: 5056462638133

Sales Code: WRSB800 Description: Wetroom Screen 800 X1950mm

| Product Dimensions                   |                               |
|--------------------------------------|-------------------------------|
| Height (mm):                         | 1950                          |
| Width (mm):                          | 800                           |
| Depth (mm):                          | 14                            |
| Nett Weight (kg):                    | 34.36                         |
| Packaging Dimensions                 |                               |
|                                      |                               |
| Height (mm):                         | 65                            |
| Width (mm):                          | 830                           |
| Length (mm):                         | 2010                          |
| Gross Weight (kg):                   | 34.36                         |
| Packaging Data                       |                               |
| Box Colour:                          | Brown Cardboard Box - Printed |
| Box Qty:                             | 1                             |
| Label Size:                          | 100 x 50                      |
| Label Colour:                        | Not Applicable                |
| Label Qty:                           | 0                             |
| <b>Outer Box Dimensions (If Appl</b> | licable)                      |
| Height (mm):                         |                               |
| Width (mm):                          |                               |
| Depth (mm):                          |                               |
| Length (mm):                         |                               |
| Gross Weight (kg):                   |                               |
| Barcode:                             | 5055369007448                 |
| <b>Product Details</b>               |                               |
| Country of Origin:                   | China                         |
| Fitting Instruction:                 | No                            |
| CE Approval:                         | Yes                           |
| Profile Material:                    | Aluminium                     |
| Profile Finish:                      | Polished Chrome               |
| Adjustments (mm):                    | 775mm-793mm                   |
| Entry Width (mm):                    | N/A                           |
| Swing In Dim (mm):                   | N/A                           |
| Swing Out Dim (mm):                  | N/A                           |
| Radius (mm):                         | Not Applicable                |
| Glass Thickness (mm):                | 8                             |
| Easy Fit:                            | No                            |
| Easy Clean:                          | Yes                           |
| Handle Style:                        | Not Applicable                |
| Handle Material:                     | Not Applicable                |
| Enclosure Design:                    | Frameless                     |
| Wheel Type:                          | Not Applicable                |
| Support Bar Included:                | Support Bar Included          |
| Extras:                              | None                          |