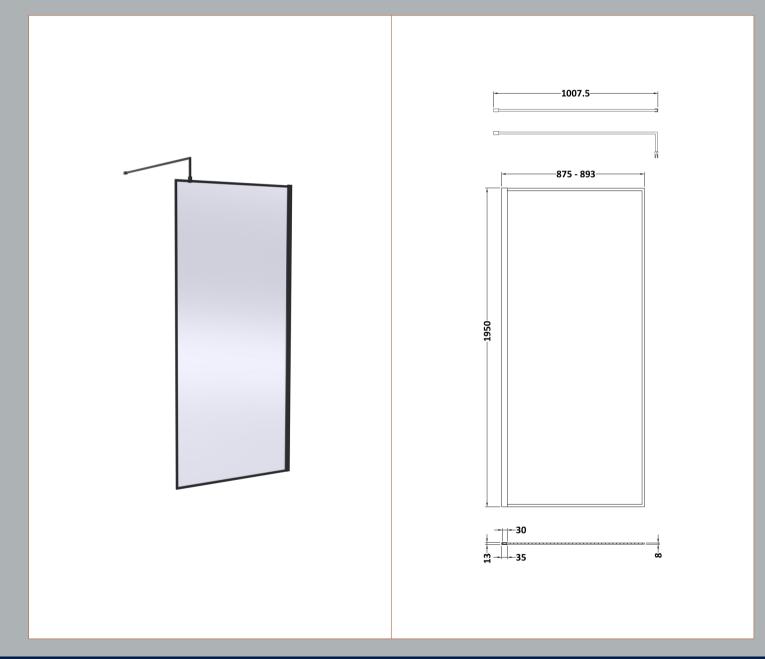

## **Packaging Details**

Barcode: 5056462638140

Sales Code: WRSB900 Description: Wetroom Screen 900 X1950mm

| <b>Product Dimensions</b> |                               |
|---------------------------|-------------------------------|
| Height (mm):              | 1950                          |
| Width (mm):               | 900                           |
| Depth (mm):               | 14                            |
| Nett Weight (kg):         | 38.24                         |
| Packaging Dimensions      |                               |
| Height (mm):              | 65                            |
| Width (mm):               | 930                           |
| Length (mm):              | 2010                          |
| Gross Weight (kg):        | 38.24                         |
| Packaging Data            |                               |
| Box Colour:               | Brown Cardboard Box - Printed |
| Box Qty:                  | 1                             |
| Label Size:               | 100 x 50                      |
| Label Colour:             | Not Applicable                |
| Label Qty:                | 0                             |
| Outer Box Dimensions (If  | Applicable)                   |
| Height (mm):              |                               |
| Width (mm):               |                               |
| Depth (mm):               |                               |
| Length (mm):              |                               |
| Gross Weight (kg):        |                               |
| Barcode:                  | 5055369007455                 |
| <b>Product Details</b>    |                               |
| Country of Origin:        | China                         |
| Fitting Instruction:      | No                            |
| CE Approval:              | Yes                           |
| Profile Material:         | Aluminium                     |
| Profile Finish:           | Polished Chrome               |
| Adjustments (mm):         | 875mm-893mm                   |
| Entry Width (mm):         | N/A                           |
| Swing In Dim (mm):        | N/A                           |
| Swing Out Dim (mm):       | N/A                           |
| Radius (mm):              | Not Applicable                |
| Glass Thickness (mm):     | 8                             |
| Easy Fit:                 | No                            |
| Easy Clean:               | Yes                           |
| Handle Style:             | Not Applicable                |
| Handle Material:          | Not Applicable                |
| Enclosure Design:         | Frameless                     |
| Wheel Type:               | Not Applicable                |
| Support Bar Included:     | Support Bar Included          |
| Extras:                   | None                          |