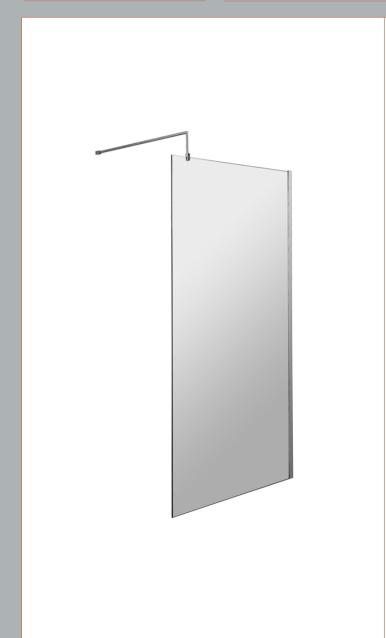

## **Packaging Details**

Barcode: 5056462638140

Sales Code: WRSB900 Description: Wetroom Screen 900 X1950mm

| <b>Product Dimensions</b> |                               |
|---------------------------|-------------------------------|
| Height (mm):              | 1950                          |
| Width (mm):               | 900                           |
| Depth (mm):               | 14                            |
| Nett Weight (kg):         | 38.24                         |
| Packaging Dimensions      |                               |
| Height (mm):              | 65                            |
| Width (mm):               | 930                           |
| Length (mm):              | 2010                          |
| Gross Weight (kg):        | 38.24                         |
| Packaging Data            |                               |
| Box Colour:               | Brown Cardboard Box - Printed |
| Box Qty:                  | 1                             |
| Label Size:               | 100 x 50                      |
| Label Colour:             | Not Applicable                |
| Label Qty:                | 0                             |
| Outer Box Dimensions (If  | Applicable)                   |
| Height (mm):              |                               |
| Width (mm):               |                               |
| Depth (mm):               |                               |
| Length (mm):              |                               |
| Gross Weight (kg):        |                               |
| Barcode:                  | 5055369007455                 |
| <b>Product Details</b>    |                               |
| Country of Origin:        | China                         |
| Fitting Instruction:      | No                            |
| CE Approval:              | Yes                           |
| Profile Material:         | Aluminium                     |
| Profile Finish:           | Polished Chrome               |
| Adjustments (mm):         | 875mm-893mm                   |
| Entry Width (mm):         | N/A                           |
| Swing In Dim (mm):        | N/A                           |
| Swing Out Dim (mm):       | N/A                           |
| Radius (mm):              | Not Applicable                |
| Glass Thickness (mm):     | 8                             |
| Easy Fit:                 | No                            |
| Easy Clean:               | Yes                           |
| Handle Style:             | Not Applicable                |
| Handle Material:          | Not Applicable                |
| Enclosure Design:         | Frameless                     |
| Wheel Type:               | Not Applicable                |
| Support Bar Included:     | Support Bar Included          |
| Extras:                   | None                          |