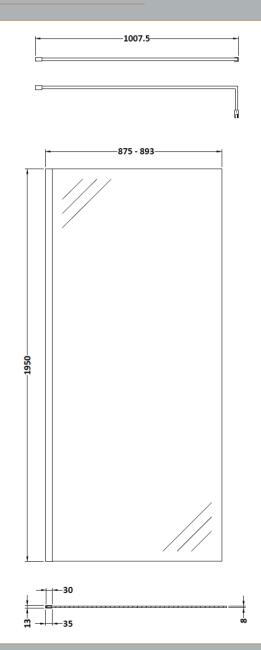

## **Packaging Details**

Barcode: 5056462638140

Sales Code: WRSB900 Description: Wetroom Screen 900 X1950mm

| <b>Product Dimensions</b> |                               |
|---------------------------|-------------------------------|
| Height (mm):              | 1950                          |
| Width (mm):               | 900                           |
| Depth (mm):               | 14                            |
| Nett Weight (kg):         | 38.24                         |
| Packaging Dimensions      |                               |
| Height (mm):              | 65                            |
| Width (mm):               | 930                           |
| Length (mm):              | 2010                          |
| Gross Weight (kg):        | 38.24                         |
| Packaging Data            |                               |
| Box Colour:               | Brown Cardboard Box - Printed |
| Box Qty:                  | 1                             |
| Label Size:               | 100 x 50                      |
| Label Colour:             | Not Applicable                |
| Label Qty:                | 0                             |
| Outer Box Dimensions (If  | Applicable)                   |
| Height (mm):              |                               |
| Width (mm):               |                               |
| Depth (mm):               |                               |
| Length (mm):              |                               |
| Gross Weight (kg):        |                               |
| Barcode:                  | 5055369007455                 |
| <b>Product Details</b>    |                               |
| Country of Origin:        | China                         |
| Fitting Instruction:      | No                            |
| CE Approval:              | Yes                           |
| Profile Material:         | Aluminium                     |
| Profile Finish:           | Polished Chrome               |
| Adjustments (mm):         | 875mm-893mm                   |
| Entry Width (mm):         | N/A                           |
| Swing In Dim (mm):        | N/A                           |
| Swing Out Dim (mm):       | N/A                           |
| Radius (mm):              | Not Applicable                |
| Glass Thickness (mm):     | 8                             |
| Easy Fit:                 | No                            |
| Easy Clean:               | Yes                           |
| Handle Style:             | Not Applicable                |
| Handle Material:          | Not Applicable                |
| Enclosure Design:         | Frameless                     |
| Wheel Type:               | Not Applicable                |
| Support Bar Included:     | Support Bar Included          |
| Extras:                   | None                          |