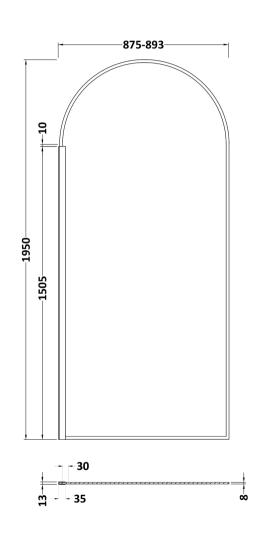

Sales Code: WRSRBP90 Description: 900 Arched Screen Outer Frame 1950X8mm

| Product Dimensions                |                               |
|-----------------------------------|-------------------------------|
| Height (mm):                      | 1950                          |
| Width (mm):                       | 893                           |
| Depth (mm):                       | 14                            |
| Nett Weight (kg):                 | 40.3                          |
| Packaging Dimensions              |                               |
|                                   | 2070                          |
| Height (mm): Width (mm):          | 950                           |
| Length (mm):                      | 60                            |
| Gross Weight (kg):                | 40.3                          |
|                                   | 40.3                          |
| Packaging Data                    |                               |
| Box Colour:                       | Brown Cardboard Box - Printed |
| Box Qty:                          | 1                             |
| Label Size:                       | 100 x 50                      |
| Label Colour:                     | Not Applicable                |
| Label Qty:                        | 0                             |
| <b>Outer Box Dimensions (If A</b> | pplicable)                    |
| Height (mm):                      |                               |
| Width (mm):                       |                               |
| Depth (mm):                       |                               |
| Length (mm):                      |                               |
| Gross Weight (kg):                |                               |
| Barcode:                          | 5056462638355                 |
| <b>Product Details</b>            |                               |
| Country of Origin:                | China                         |
| Fitting Instruction:              | No                            |
| CE Approval:                      | Yes                           |
| Profile Material:                 | Aluminium                     |
| Profile Finish:                   | Matt Black                    |
| Adjustments (mm):                 | 875mm-893mm                   |
| Entry Width (mm):                 | N/A                           |
| Swing In Dim (mm):                | N/A                           |
| Swing Out Dim (mm):               | N/A                           |
| Radius (mm):                      | Not Applicable                |
| Glass Thickness (mm):             | 8                             |
| Easy Fit:                         | No                            |
| Easy Clean:                       | No                            |
| Handle Style:                     | Not Applicable                |
| Handle Material:                  | Not Applicable                |
| Enclosure Design:                 | Frameless                     |
| Wheel Type:                       | Not Applicable                |
| Support Bar Included:             | Support Bar Not Included      |
| Extras:                           | None                          |
|                                   |                               |