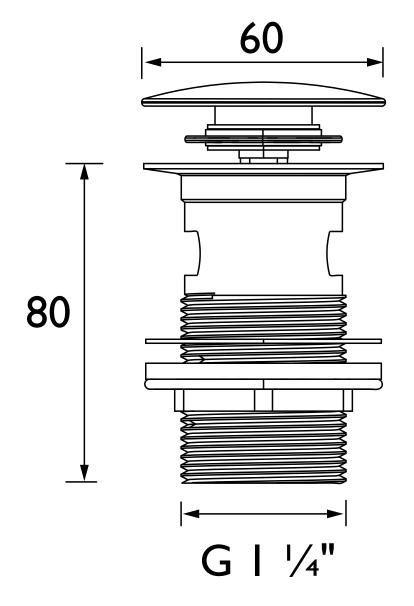

|
| What's in the Box?:                  | 1x Waste Body, 1x Metal Backnut, 1x Clicker<br>Mechanism, 1x Clicker Washer, 1x Rubber Washer,<br>1x Foam Washer |

### Dimensions (measurements in mm)

#### Features:

- You really can count on Bristan products as they are designed, engineered and tested to last with a 5 Year guarantee for peace of mind
- A brushed brass finish that will make a statement in any
- Slotted waste allows water from the overflow to be drained, whether the waste is open or closed
- Supplied with metal fixing nuts for added durability and security

### **Product Certifications:**

Compliant to BS EN 274

For more products, visit our website: http://www.bristan.com