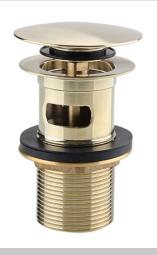

# W BASINO4 BB

## Wastes Round Clicker Basin Waste Slotted BB

| Specification                        |                                                                                                                  |
|--------------------------------------|------------------------------------------------------------------------------------------------------------------|
| Contemporary or Traditional:         | Contemporary                                                                                                     |
| Main Construction Material:          | Brass                                                                                                            |
| Connection Inlet:                    | G1 1/4"                                                                                                          |
| Waste Flow Rate (litres per minute): | 46.6                                                                                                             |
| What's in the Box?:                  | 1x Waste Body, 1x Metal Backnut, 1x Clicker<br>Mechanism, 1x Clicker Washer, 1x Rubber Washer,<br>1x Foam Washer |

#### Features:

- You really can count on Bristan products as they are designed, engineered and tested to last with a 5 Year guarantee for peace of mind
- A brushed brass finish that will make a statement in any
- Slotted waste allows water from the overflow to be drained, whether the waste is open or closed
- Supplied with metal fixing nuts for added durability and security