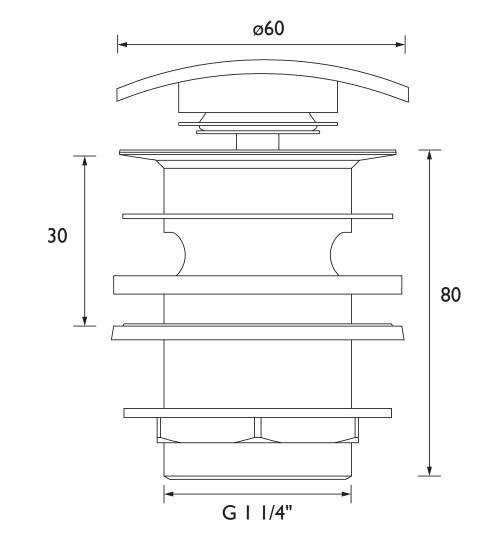

|
| Main Construction Material:          | Brass                                                                               |
| Connection Inlet:                    | G1 1/4"                                                                             |
| Waste Flow Rate (litres per minute): | 31.8                                                                                |
| What's in the Box?:                  | 1x Slotted Waste Body, 1x Clicker Mechanism,<br>2x Rubber Washers, 1x Metal Backnut |

## Dimensions (measurements in mm)

### Features:

- Solid brass construction
- Metal back nut for added durability

#### **Product Certifications:**

#### Variant SKUs:

W BASIN07 C

For more products, visit our website: http://www.bristan.com