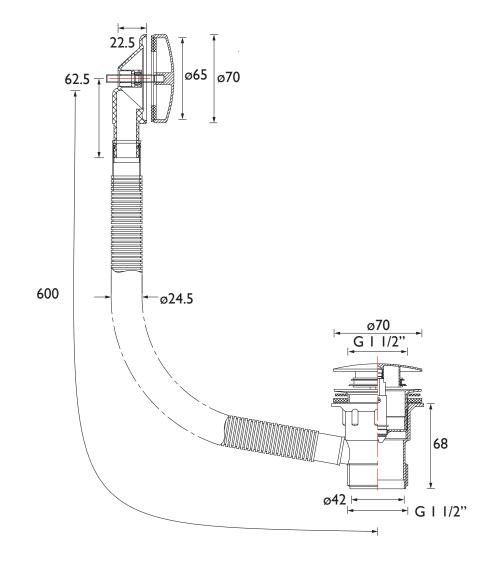

|
| What's in the Box?:                  | 1x Screw-in Waste Body, 1x Waste Body, 1x Rubber<br>Washer, 1x Silicon Washer, 1x Clicker Mechanism, 1x<br>Overflow Tube, 1x Overflow Body, 1x Overflow Face,<br>2x Rubber Washers |

## Dimensions (measurements in mm)

#### Features:

- Click down to retain water in the bath and fill. Click again to release and drain.
- On-trend brushed brass finish. Coordinates with taps, showers and accessories from the Bristan range.
- Complete with fittings.
- 5-year parts guarantee for peace of mind.
- Also available in black and gun

#### **Product Certifications:**

For more products, visit our website: http://www.bristan.com