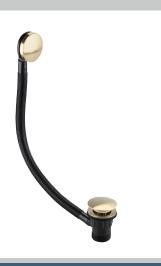

# W BATH03 BB

## Wastes Round Clicker Bath Waste with Overflow Brushed Brass

| Specification                        |                                                                                                                                                                                    |
|--------------------------------------|------------------------------------------------------------------------------------------------------------------------------------------------------------------------------------|
| Contemporary or Traditional:         | Contemporary                                                                                                                                                                       |
| Main Construction Material:          | Brass; ABS                                                                                                                                                                         |
| Connection Inlet:                    | G1 1/2"                                                                                                                                                                            |
| Waste Flow Rate (litres per minute): | 70.7                                                                                                                                                                               |
| What's in the Box?:                  | 1x Screw-in Waste Body, 1x Waste Body, 1x Rubber<br>Washer, 1x Silicon Washer, 1x Clicker Mechanism, 1x<br>Overflow Tube, 1x Overflow Body, 1x Overflow Face,<br>2x Rubber Washers |

#### Features:

- Click down to retain water in the bath and fill. Click again to release and drain.
- On-trend brushed brass finish. Coordinates with taps, showers and accessories from the Bristan range.
- Complete with fittings.
- 5-year parts guarantee for peace of mind.
- Also available in black and gun