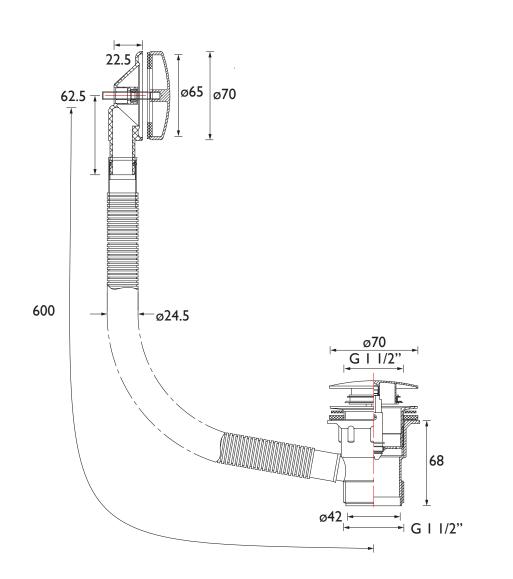

## Dimensions (measurements in mm)

- Click down to retain water in the bath and fill. Click again to release and drain.
- On-trend matt grey finish. Coordinates with taps, showers and accessories from the Bristan range.
- Complete with fittings.
- 5-year parts guarantee for peace of mind.
- Also available in black and brushed brass