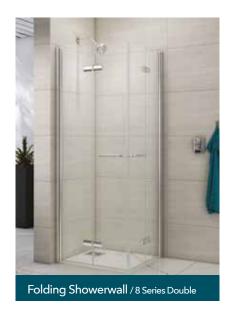

## WETROOMS FOLDING SHOWERWALL SINGLE / DOUBLE

Please Note: We recommend fitting this product in a Wetroom situation only.

| Double Folding Showerwall |            |               |  |
|---------------------------|------------|---------------|--|
| Size                      | Adjustment | Order<br>Code |  |
| 760x760                   | 715-735    | M86101H       |  |
| 800x800                   | 755-775    | M86102H       |  |
| 900x900                   | 855-875    | M86103H       |  |
| 1000x1000                 | 955-975    | M86104H       |  |