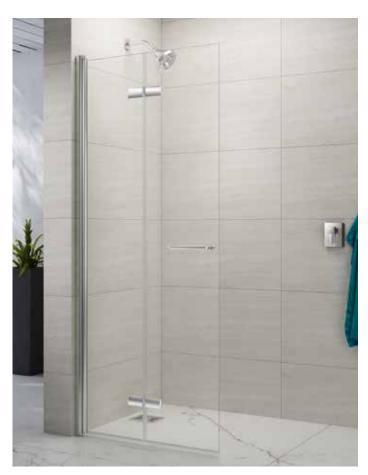

## WETROOMS FOLDING SHOWERWALL SINGLE / DOUBLE

## **FEATURES & BENEFITS**

- Minimalist frameless design
- Suitable for wetroom only
- Reversible
- Space solution
- Minimalist designer hinges

## Product Information

| Folding Showerwall |            |               |  |
|--------------------|------------|---------------|--|
| Size               | Adjustment | Order<br>Code |  |
| 760                | 680-700    | M87111        |  |
| 800                | 720-740    | M87211        |  |
| 900                | 820-840    | M87221        |  |
| 1000               | 920-940    | M87231        |  |

Please Note: We recommend fitting this product in a Wetroom situation only.

| Double Folding Showerwall |            |               |  |
|---------------------------|------------|---------------|--|
| Size                      | Adjustment | Order<br>Code |  |
| 760x760                   | 715-735    | M86101H       |  |
| 800x800                   | 755-775    | M86102H       |  |
| 900x900                   | 855-875    | M86103H       |  |
| 1000x1000                 | 955-975    | M86104H       |  |