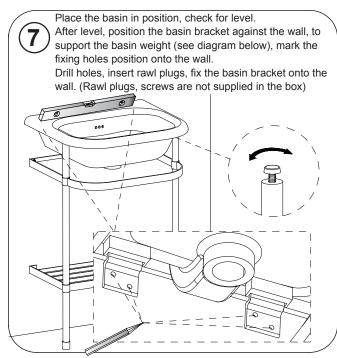

## Important

- Please unwrap and check it carefully to ensure it has not been damaged in handling or transport.
- Please check that all parts have been supplied.
- Assemble basin stand on a mat to protect against scratch the surface.
- Installation should be completed by a suitably competent person.
- The wall fixings supplied may not be suitable for your installation. You may need to source alternatives depending on the material and strength of the wall you are fixing to.
- Please dispose of packaging in a responsible manner.