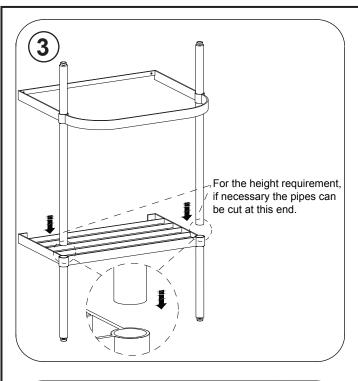

## Important

- Please unwrap and check it carefully to ensure it has not been damaged in handling or transport.
- Please check that all parts have been supplied.
- Assemble basin stand on a mat to protect against scratch the surface.
- Installation should be completed by a suitably competent person.
- The wall fixings supplied may not be suitable for your installation. You may need to source alternatives depending on the material and strength of the wall you are fixing to.
- Please dispose of packaging in a responsible manner.