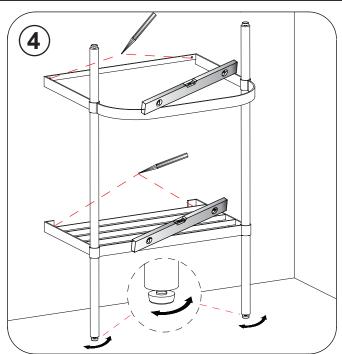

## Important

- Please unwrap and check it carefully to ensure it has not been damaged in handling or transport.
- Please check that all parts have been supplied.
- Assemble basin stand on a mat to protect against scratch the surface.
- Installation should be completed by a suitably competent person.
- The wall fixings supplied may not be suitable for your installation. You may need to source alternatives depending on the material and strength of the wall you are fixing to.
- Please dispose of packaging in a responsible manner.