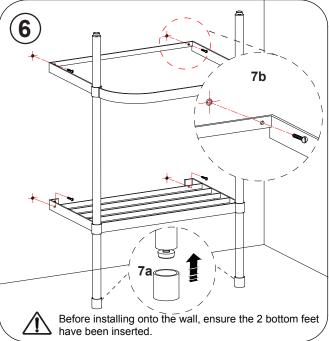

## Important

- Please unwrap and check it carefully to ensure it has not been damaged in handling or transport.
- Please check that all parts have been supplied.
- Assemble basin stand on a mat to protect against scratch the surface.
- Installation should be completed by a suitably competent person.
- The wall fixings supplied may not be suitable for your installation. You may need to source alternatives depending on the material and strength of the wall you are fixing to.
- Please dispose of packaging in a responsible manner.