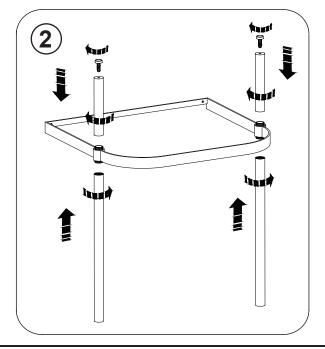

## Important

- Please unwrap and check it carefully to ensure it has not been damaged in handling or transport.
- Please check that all parts have been supplied.
- Assemble basin stand on a mat to protect against scratch the surface.
- Installation should be completed by a suitably competent person.
- The wall fixings supplied may not be suitable for your installation. You may need to source alternatives depending on the material and strength of the wall you are fixing to.
- Please dispose of packaging in a responsible manner.