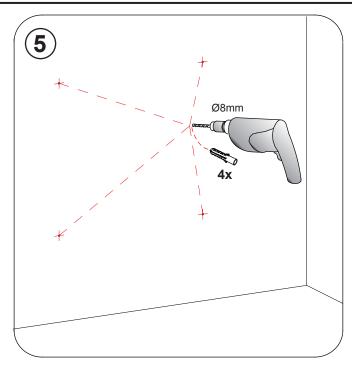

## Important

- Please unwrap and check it carefully to ensure it has not been damaged in handling or transport.
- Please check that all parts have been supplied.
- Assemble basin stand on a mat to protect against scratch the surface.
- Installation should be completed by a suitably competent person.
- The wall fixings supplied may not be suitable for your installation. You may need to source alternatives depending on the material and strength of the wall you are fixing to.
- Please dispose of packaging in a responsible manner.