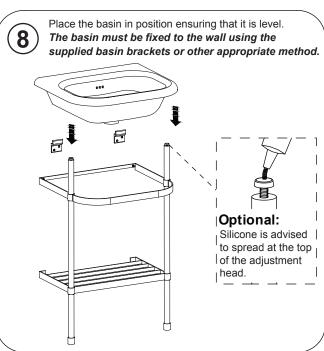

## Important

- Please unwrap and check it carefully to ensure it has not been damaged in handling or transport.
- Please check that all parts have been supplied.
- Assemble basin stand on a mat to protect against scratch the surface.
- Installation should be completed by a suitably competent person.
- The wall fixings supplied may not be suitable for your installation. You may need to source alternatives depending on the material and strength of the wall you are fixing to.
- Please dispose of packaging in a responsible manner.