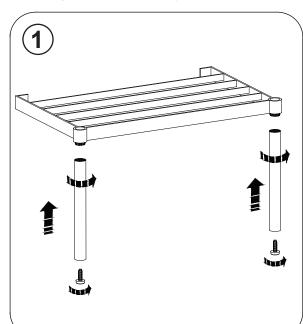

## Important

- Please unwrap and check it carefully to ensure it has not been damaged in handling or transport.
- Please check that all parts have been supplied.
- Assemble basin stand on a mat to protect against scratch the surface.
- Installation should be completed by a suitably competent person.
- The wall fixings supplied may not be suitable for your installation. You may need to source alternatives depending on the material and strength of the wall you are fixing to.
- Please dispose of packaging in a responsible manner.