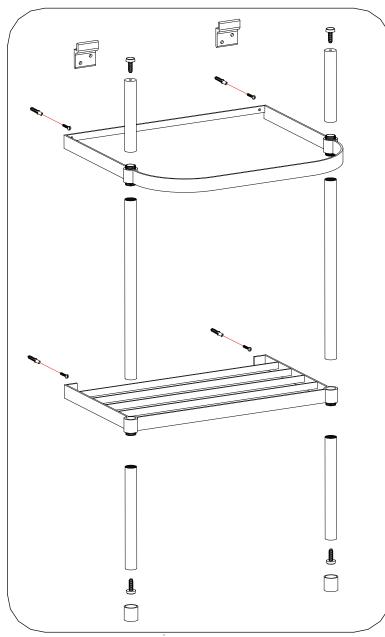

## Parts supplied:



## **Tools required:**



## Important

- Please unwrap and check it carefully to ensure it has not been damaged in handling or transport.
- Please check that all parts have been supplied.
- Assemble basin stand on a mat to protect against scratch the surface.
- Installation should be completed by a suitably competent person.
- The wall fixings supplied may not be suitable for your installation. You may need to source alternatives depending on the material and strength of the wall you are fixing to.
- Please dispose of packaging in a responsible manner.

## Maintenance

Clean with a damp cloth and washing up liquid or other mild detergent. Do not use strong detergents or cleaners containing abrasives which may scratch the surface.





1 - 2