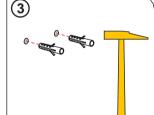

## Tools required:

Determine the final installation position, mark the fixing hole positions in pencil.

2

Using a 6mm drill bit, drill holes on the marked positions.

(5)

Insert the rawl plugs into the drilled holes.

Screw in the stainless steel screws to secure the base to the wall.

Please ensure that the screw heads are parallel to the floor.

Insert the Soap Basket body into the base. Fix it with the allen key supplied.