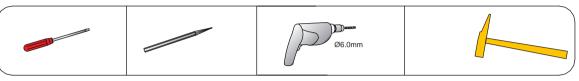

## Tools required:

Determine the final installation position, mark the fixing hole positions in pencil.

2

Using a 6mm drill bit, drill holes on the marked positions.

(5)

Insert the rawl plugs into the drilled holes.