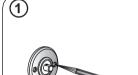

## Tools required:

Determine the final installation position, mark the fixing hole positions in pencil.

2

Using a 6mm drill bit, drill holes on the marked positions.

(5)

Insert the rawl plugs into the drilled holes.