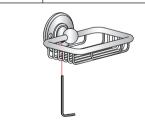

Soap Basket Soap Dish Tumbler Holder Towel Ring Double Robe Hook

WC Brush Holder

A13 CHR A1 CHR A2 CHR A3 CHR A4 CHR A8 CHR

Screw in the stainless steel screws to secure the base to the wall.

Please ensure that the screw heads are parallel to the floor.

Insert the Soap Basket body into the base. Fix it with the allen key supplied.