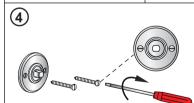

## Tools required:

Determine the final installation position, mark the fixing hole positions in pencil.

2

Using a 6mm drill bit, drill holes on the marked positions.

(5)

Insert the rawl plugs into the drilled holes.

Screw in the stainless steel screws to secure the base to the wall.

Please ensure that the screw heads are parallel to the floor.

Insert the Soap Basket body into the base. Fix it with the allen key supplied.