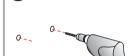

## Tools required:

Determine the final installation position, mark the fixing hole positions in pencil.

2

Using a 6mm drill bit, drill holes on the marked positions.

(5)

Insert the rawl plugs into the drilled holes.