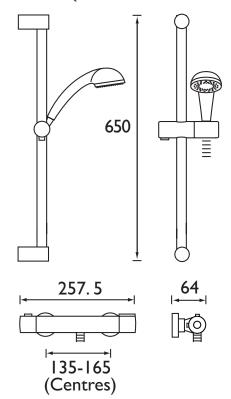

### Dimensions (measurements in mm)

| Flow Rates (I/min)      |     |     |      |      |      |      |  |  |
|-------------------------|-----|-----|------|------|------|------|--|--|
| System Pressure (bar)   | 0.2 | 0.5 | 1    | 2    | 3    | 5    |  |  |
| Through Handset (mixed) | 4.6 | 7.2 | 10.2 | 14.5 | 17.7 | 22.9 |  |  |