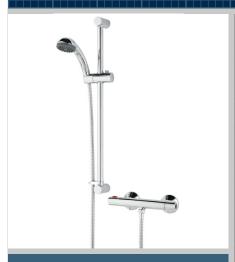

## COOLTOUCH Shower Range Zing Cool Touch Bar Mixer SM Kit

#### Features:

- G1/2" inlet connections
- Thermostatic cartridge with preset temperature stop at 38°C, can be over-ridden to a maximum of 46°C
- Cold water feed surrounds the hot water to ensure the valve is safe to touch by all the family
- Includes 1.5m hose, rub-clean anti-limescale handset and hose retainer