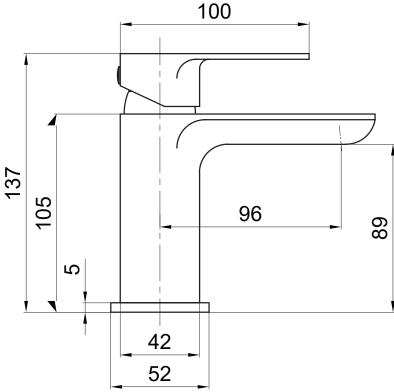

## Dimensions

Diagrams not to scale. All dimensions in mm (tolerance of +/-5mm)

\*Dimensions are subject to change, customers are advised to measure actual product before commencing installation.