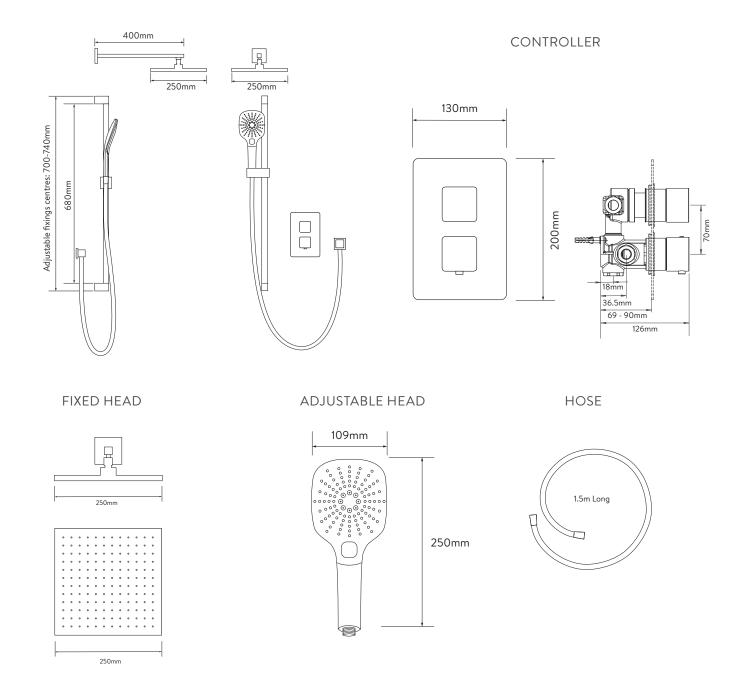

### DIMENSIONAL DRAWINGS

# AQUALISA DREAM™ CONCEALED MIXER SHOWER

### DRMDCV2. ADFW.SQR

## DUAL OUTLET WITH ADJUSTABLE AND WALL FIXED DRENCHER – SQUARE – LP/HP - CHROME