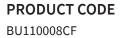

#### **DESCRIPTION**

Burlington 8 Panel 1997x1055 Clear

| CATEGORY              | Showering     |
|-----------------------|---------------|
| WARRANTY DETAILS      | Lifetime*     |
| COLOUR                | Clear         |
| PRIMARY MATERIAL      | Glass         |
| INSTALL TYPE          | Floor Mounted |
| PRODUCT WIDTH MM      | 1055          |
| PRODUCT HEIGHT MM     | 1997          |
| PRODUCT NET WEIGHT KG | 44            |
| STANDARDS             | EN14428       |

| HANDING SHOWERING     | Universal |
|-----------------------|-----------|
| GLASS THICKNESS       | 8mm       |
| EASY CLEAN            | Yes       |
| MAGNETIC DOOR STRIPS  | No        |
| POWER SHOWER PROOF    | Yes       |
| NUMBER OF DOORS       | 1         |
| SOFT CLOSING DOORS    | No        |
| SAFETY GLASS          | Yes       |
| REMOVABLE SEALS       | No        |
| QUICK RELEASE ROLLERS | No        |
| WET ROOM COMPATIBLE   | Yes       |

### **TECHNICAL DIMENSIONS**

Dimensions in mm unless otherwise specified.

Tolerances (per material type) apply.