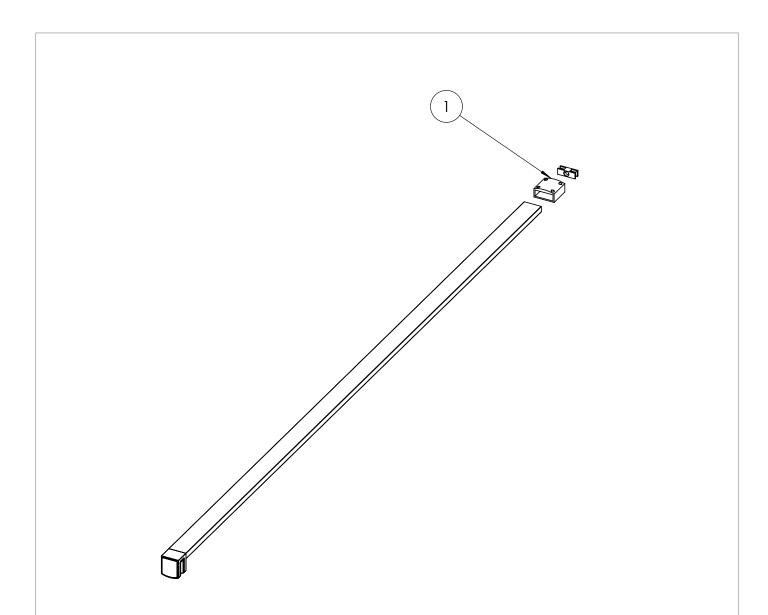

## **SPARES LIST**

Only the parts labelled are available as spares.

| NUMBER | PART CODE | DESCRIPTION                              |
|--------|-----------|------------------------------------------|
|        | SP1754    | Burlington Wall Brace Brushed Nickel     |
| 1      | SP1755    | Burlington Wall Brace Polished Stainless |
|        | SP1756    | Burlington Wall Brace Gold               |