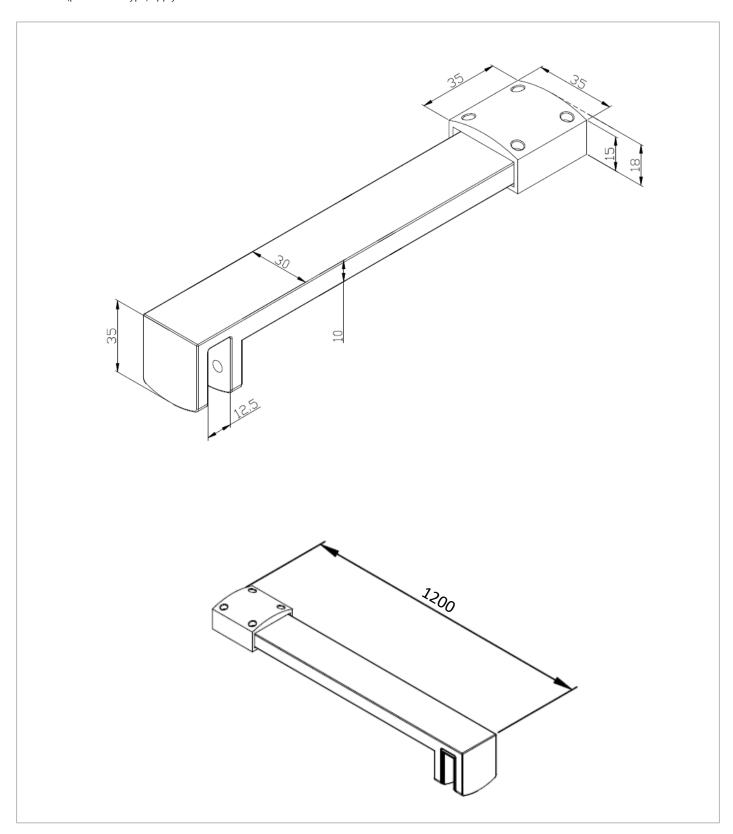

## **TECHNICAL DIMENSIONS**

Dimensions in mm unless otherwise specified. Tolerances (per material type) apply.

## **PRODUCT DATA SHEET**

BUBRACEL

**RANGE** 

Showering

**DESCRIPTION** 

Burlington Glass Wall Brace Brushed Nickel

|--|--|

| CATEGORY              | Showering           |
|-----------------------|---------------------|
| WARRANTY DETAILS      | 2 Years             |
| COLOUR                | Brushed Nickel      |
| FINISH APPLICATION    | PVD                 |
| PRIMARY MATERIAL      | 304 Stainless Steel |
| INSTALL TYPE          | Wall Mounted        |
| PRODUCT WIDTH MM      | 35                  |
| PRODUCT LENGTH MM     | 1200                |
| PRODUCT DEPTH MM      | 35                  |
| PRODUCT NET WEIGHT KG | 1.1                 |
| STANDARDS             | EN14428             |