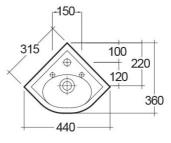

## Dimensions: All dimensions in mm tolerance $\pm 5\%$ for below 200mm and $\pm 3\%$ for above 200mm. Note: Due to a continuing development programme to improve design and performance, the manufacturer

## **Technical specifications**

| Dimensions:     | 440 x 360 mm |
|-----------------|--------------|
| Weight:         | 6 Kg         |
| Color:          | Alpine White |
| Shape of basin: | Corner       |
| Overflow hole:  | yes          |
| Suites:         | RAK-COMPACT  |
|                 |              |