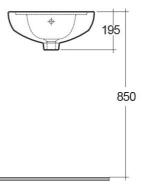

## Wash basin | Cloakroom

| 195 |
|-----|
|     |
|     |
|     |

## Dimensions: All dimensions in mm tolerance $\pm 5\%$ for below 200mm and $\pm 3\%$ for above 200mm. Note: Due to a continuing development programme to improve design and performance, the manufacturer