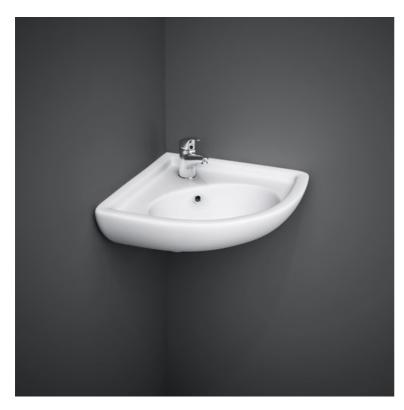

## **RAK-COMPACT**

## Wash basin | Cloakroom

| 195 |
|-----|
|     |
|     |
|     |

## **Technical specifications**

| Dimensions:     | 440 x 360 mm |
|-----------------|--------------|
| Weight:         | 6 Kg         |
| Color:          | Alpine White |
| Shape of basin: | Corner       |
| Overflow hole:  | yes          |
| Suites:         | RAK-COMPACT  |
|                 |              |

| Code       | Name                                        |
|------------|---------------------------------------------|
| CO2601AWHA | COMPACT WASH BASIN CORNER<br>CLOAKROOM 45CM |