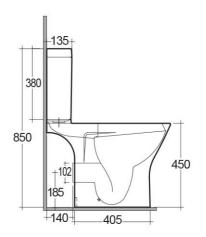

## **Technical specifications**

| Dimensions:              | 665 x 360 mm |
|--------------------------|--------------|
| Weight:                  | 40 Kg        |
| Color:                   | Alpine White |
| Trap type:               | P Trap       |
| Trapway type:            | Concealed    |
| Seat cover options:      | Urea         |
| Bowl shape:              | Oval         |
| Soft close:              | yes          |
| Quick remove seat cover: | yes          |
| Dual flush:              | yes          |
| Suites:                  | RAK-RESORT   |
|                          |              |

## Code Name

RST11AWHA RESORT WATER CLOSET RIMLESS COMFORT HEIGHT 45CM CLOSE COUPLED BACK OPEN PTRAP 65CM

RST10AWHA RESORT WATER CLOSET TANK

RAK - Ceramics © Page 2 of 2

Dimensions: All dimensions in mm tolerance  $\pm 5\%$  for below 200mm and  $\pm 3\%$  for above 200mm. Note: Due to a continuing development programme to improve design and performance, the manufacturer reserves all rights to vary specifications without prior information.