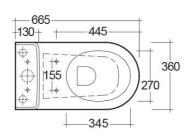

## **Technical specifications**

| Dimensions:              | 665 x 360 mm |
|--------------------------|--------------|
| Weight:                  | 40 Kg        |
| Color:                   | Alpine White |
| Trap type:               | P Trap       |
| Trapway type:            | Concealed    |
| Seat cover options:      | Urea         |
| Bowl shape:              | Oval         |
| Soft close:              | yes          |
| Quick remove seat cover: | yes          |
| Dual flush:              | yes          |
| Suites:                  | RAK-RESORT   |
|                          |              |

## Code Name

RST11AWHA RESORT WATER CLOSET RIMLESS COMFORT HEIGHT 45CM CLOSE COUPLED BACK OPEN PTRAP 65CM

RST10AWHA RESORT WATER CLOSET TANK

RAK - Ceramics © Page 2 of 2

Dimensions: All dimensions in mm tolerance  $\pm 5\%$  for below 200mm and  $\pm 3\%$  for above 200mm. Note: Due to a continuing development programme to improve design and performance, the manufacturer reserves all rights to vary specifications without prior information.