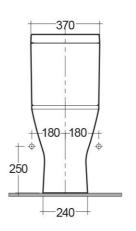

## **Technical specifications**

| Dimensions:              | 665 x 360 mm |
|--------------------------|--------------|
| Weight:                  | 40 Kg        |
| Color:                   | Alpine White |
| Trap type:               | P Trap       |
| Trapway type:            | Concealed    |
| Seat cover options:      | Urea         |
| Bowl shape:              | Oval         |
| Soft close:              | yes          |
| Quick remove seat cover: | yes          |
| Dual flush:              | yes          |
| Suites:                  | RAK-RESORT   |
|                          |              |

## Code Name

RST11AWHA RESORT WATER CLOSET RIMLESS COMFORT HEIGHT 45CM CLOSE COUPLED BACK OPEN PTRAP 65CM

RST10AWHA RESORT WATER CLOSET TANK

RAK - Ceramics © Page 2 of 2

Dimensions: All dimensions in mm tolerance  $\pm 5\%$  for below 200mm and  $\pm 3\%$  for above 200mm. Note: Due to a continuing development programme to improve design and performance, the manufacturer reserves all rights to vary specifications without prior information.