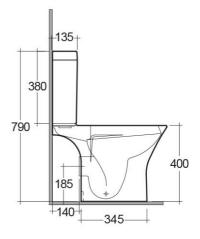

## **Technical specifications**

| Dimensions:              | 600 x 360 mm |
|--------------------------|--------------|
| Weight:                  | 34 Kg        |
| Color:                   | Alpine White |
| Trap type:               | Р Тгар       |
| Trapway type:            | Concealed    |
| Seat cover options:      | Urea         |
| Bowl shape:              | Oval         |
| Soft close:              | yes          |
| Quick remove seat cover: | yes          |
| Dual flush:              | yes          |
| Suites:                  | RAK-RESORT   |

## Code Name

RST18AWHA RESORT WATER CLOSET RIMLESS CLOSE COUPLED BACK OPEN P-TRAP 60CM

RST10AWHA RESORT WATER CLOSET TANK

Dimensions: All dimensions in mm tolerance  $\pm 5\%$  for below 200mm and  $\pm 3\%$  for above 200mm. Note: Due to a continuing development programme to improve design and performance, the manufacturer reserves all rights to vary specifications without prior information. Please note accessories are for photographic use only.