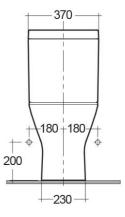

## **Technical specifications**

| Dimensions:              | 600 x 360 mm |
|--------------------------|--------------|
| Weight:                  | 34 Kg        |
| Color:                   | Alpine White |
| Trap type:               | Р Тгар       |
| Trapway type:            | Concealed    |
| Seat cover options:      | Urea         |
| Bowl shape:              | Oval         |
| Soft close:              | yes          |
| Quick remove seat cover: | yes          |
| Dual flush:              | yes          |
| Suites:                  | RAK-RESORT   |

## Code Name

RST18AWHA RESORT WATER CLOSET RIMLESS CLOSE COUPLED BACK OPEN P-TRAP 60CM

RST10AWHA RESORT WATER CLOSET TANK

Dimensions: All dimensions in mm tolerance  $\pm 5\%$  for below 200mm and  $\pm 3\%$  for above 200mm. Note: Due to a continuing development programme to improve design and performance, the manufacturer reserves all rights to vary specifications without prior information. Please note accessories are for photographic use only.