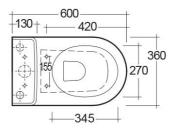

## **Technical specifications**

| Dimensions:              | 600 x 360 mm |
|--------------------------|--------------|
| Weight:                  | 34 Kg        |
| Color:                   | Alpine White |
| Trap type:               | Р Тгар       |
| Trapway type:            | Concealed    |
| Seat cover options:      | Urea         |
| Bowl shape:              | Oval         |
| Soft close:              | yes          |
| Quick remove seat cover: | yes          |
| Dual flush:              | yes          |
| Suites:                  | RAK-RESORT   |

## Code Name

RST18AWHA RESORT WATER CLOSET RIMLESS CLOSE COUPLED BACK OPEN P-TRAP 60CM

RST10AWHA RESORT WATER CLOSET TANK

Dimensions: All dimensions in mm tolerance  $\pm 5\%$  for below 200mm and  $\pm 3\%$  for above 200mm. Note: Due to a continuing development programme to improve design and performance, the manufacturer reserves all rights to vary specifications without prior information. Please note accessories are for photographic use only.