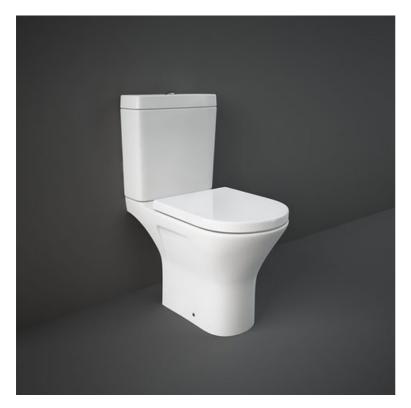

## **RAK-RESORT**

Close Coupled | Water Closet

## **Technical specifications**

| Dimensions:              | 600 x 360 mm |
|--------------------------|--------------|
| Weight:                  | 34 Kg        |
| Color:                   | Alpine White |
| Trap type:               | Р Тгар       |
| Trapway type:            | Concealed    |
| Seat cover options:      | Urea         |
| Bowl shape:              | Oval         |
| Soft close:              | yes          |
| Quick remove seat cover: | yes          |
| Dual flush:              | yes          |
| Suites:                  | RAK-RESORT   |