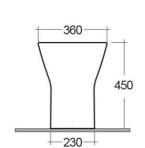

## 550 420 155 155 270 360

## Technical specifications Dimensions: 550 x 360 mm

| Dimensions:              | 550 x 360 mm    |
|--------------------------|-----------------|
| Weight:                  | 30 Kg           |
| Color:                   | Alpine White    |
| Trap type:               | P Trap & S Trap |
| Trapway type:            | Concealed       |
| Seat cover options:      | Urea            |
| Bowl shape:              | Oval            |
| Soft close:              | yes             |
| Quick remove seat cover: | yes             |
| Dual flush:              | yes             |
| Suites:                  | RAK-RESORT      |
|                          |                 |

## Code Name

RST21AWHA RESORT WATER CLOSET SPECIAL HEIGHT 45CM BACK TO WALL P|S-TRAP 55CM

RAK - Ceramics © Page 1 of 2

Dimensions: All dimensions in mm tolerance  $\pm 5\%$  for below 200mm and  $\pm 3\%$  for above 200mm. Note: Due to a continuing development programme to improve design and performance, the manufacturer reserves all rights to vary specifications without prior information.