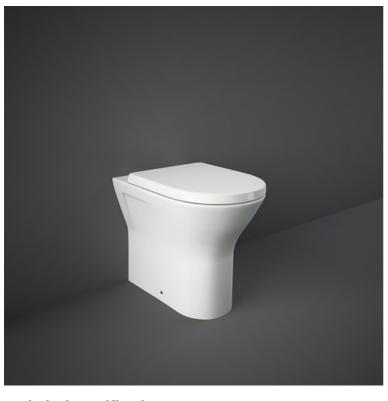

## **RAK-RESORT-COMFORT HEIGHT 45CM**

## Technical specifications Dimensions: 550 x 360 mm

| Dimensions:              | 550 x 360 mm    |
|--------------------------|-----------------|
| Weight:                  | 30 Kg           |
| Color:                   | Alpine White    |
| Trap type:               | P Trap & S Trap |
| Trapway type:            | Concealed       |
| Seat cover options:      | Urea            |
| Bowl shape:              | Oval            |
| Soft close:              | yes             |
| Quick remove seat cover: | yes             |
| Dual flush:              | yes             |
| Suites:                  | RAK-RESORT      |
|                          |                 |