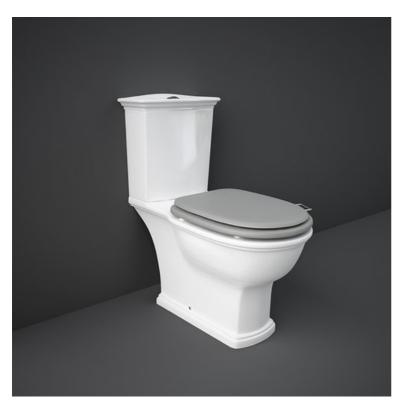

# **RAK-WASHINGTON**

## **Close Coupled | Water Closet**

| E.  | 705     |   |
|-----|---------|---|
| 365 |         | 0 |
|     | _185435 |   |

## **Technical specifications**

| 705 x 365 mm   |
|----------------|
| 36 Kg          |
| Alpine White   |
| Р Тгар         |
| Concealed      |
| ABS Plastic    |
| Oval           |
| yes            |
| yes            |
| RAK-WASHINGTON |
|                |

### Code Name

WT11AWHA WASHINGTON WATER CLOSET CLOSE COUPLED P-TRAP 70CM

WT10AWHA WASHINGTON WATER CLOSET TANK

Dimensions: All dimensions in mm tolerance  $\pm 5\%$  for below 200mm and  $\pm 3\%$  for above 200mm. Note: Due to a continuing development programme to improve design and performance, the manufacturer reserves all rights to vary specifications without prior information. Please note accessories are for photographic use only.