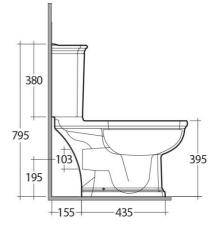

## **Close Coupled | Water Closet**

| E.  | 705     |   |
|-----|---------|---|
| 365 |         | 0 |
|     | _185435 |   |

# 365

## **Technical specifications**

| 705 x 365 mm   |
|----------------|
| 36 Kg          |
| Alpine White   |
| Р Тгар         |
| Concealed      |
| ABS Plastic    |
| Oval           |
| yes            |
| yes            |
| RAK-WASHINGTON |
|                |

### Code Name

WT11AWHA WASHINGTON WATER CLOSET CLOSE COUPLED P-TRAP 70CM

WT10AWHA WASHINGTON WATER CLOSET TANK

Dimensions: All dimensions in mm tolerance  $\pm 5\%$  for below 200mm and  $\pm 3\%$  for above 200mm. Note: Due to a continuing development programme to improve design and performance, the manufacturer reserves all rights to vary specifications without prior information. Please note accessories are for photographic use only.