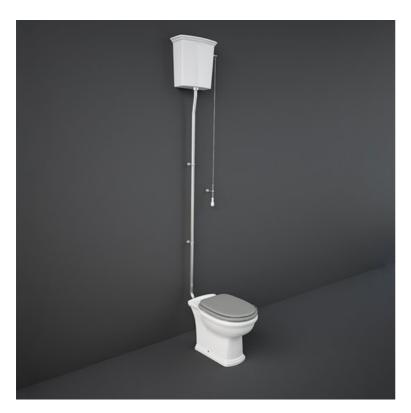

## **RAK-WASHINGTON - WT21AWHA - WALL MOUNT WATER TANK**

## Floor Standing | Water Closet

## **Technical specifications**

| Dimensions:         | 580 x 360 mm    |
|---------------------|-----------------|
| Color:              | Alpine White    |
| Trap type:          | P Trap & S Trap |
| Trapway type:       | Concealed       |
| Seat cover options: | PP              |
| Bowl shape:         | Oval            |
| Suites:             | RAK-WASHINGTON  |