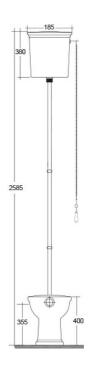

## **Technical specifications**

| Dimensions:         | 580 x 360 mm    |
|---------------------|-----------------|
| Color:              | Alpine White    |
| Trap type:          | P Trap & S Trap |
| Trapway type:       | Concealed       |
| Seat cover options: | PP              |
| Bowl shape:         | Oval            |
| Suites:             | RAK-WASHINGTON  |

 Dimensions: All dimensions in mm tolerance  $\pm 5\%$  for below 200mm and  $\pm 3\%$  for above 200mm. Note: Due to a continuing development programme to improve design and performance, the manufacturer reserves all rights to vary specifications without prior information.