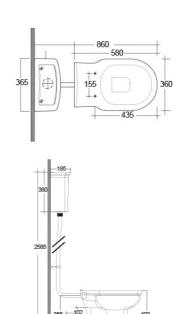

## **Technical specifications**

| Dimensions:         | 580 x 360 mm    |
|---------------------|-----------------|
| Color:              | Alpine White    |
| Trap type:          | P Trap & S Trap |
| Trapway type:       | Concealed       |
| Seat cover options: | PP              |
| Bowl shape:         | Oval            |
| Suites:             | RAK-WASHINGTON  |

 Dimensions: All dimensions in mm tolerance  $\pm 5\%$  for below 200mm and  $\pm 3\%$  for above 200mm. Note: Due to a continuing development programme to improve design and performance, the manufacturer reserves all rights to vary specifications without prior information.