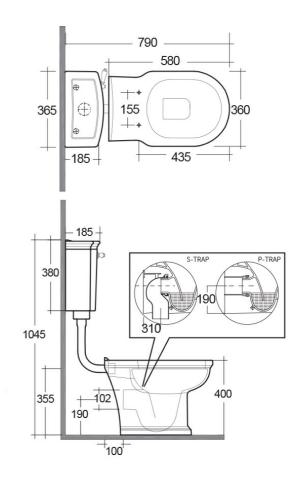

## **Back to Wall | Water Closet**

| Dimensions:         | 580 x 360 mm    |
|---------------------|-----------------|
| Weight:             | 22 Kg           |
| Color:              | Alpine White    |
| Trap type:          | P Trap & S Trap |
| Trapway type:       | Exposed         |
| Seat cover options: | ABS & Urea      |
| Bowl shape:         | Oval            |
| Suites:             | RAK-WASHINGTON  |

RAK - Ceramics © Page 1 of 2

Dimensions: All dimensions in mm tolerance  $\pm 5\%$  for below 200mm and  $\pm 3\%$  for above 200mm. Note: Due to a continuing development programme to improve design and performance, the manufacturer reserves all rights to vary specifications without prior information.