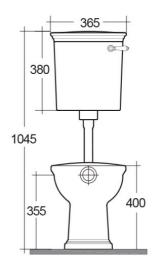

## **Back to Wall | Water Closet**

| Dimensions:         | 580 x 360 mm    |
|---------------------|-----------------|
| Weight:             | 22 Kg           |
| Color:              | Alpine White    |
| Trap type:          | P Trap & S Trap |
| Trapway type:       | Exposed         |
| Seat cover options: | ABS & Urea      |
| Bowl shape:         | Oval            |
| Suites:             | RAK-WASHINGTON  |

RAK - Ceramics © Page 1 of 2

Dimensions: All dimensions in mm tolerance  $\pm 5\%$  for below 200mm and  $\pm 3\%$  for above 200mm. Note: Due to a continuing development programme to improve design and performance, the manufacturer reserves all rights to vary specifications without prior information.