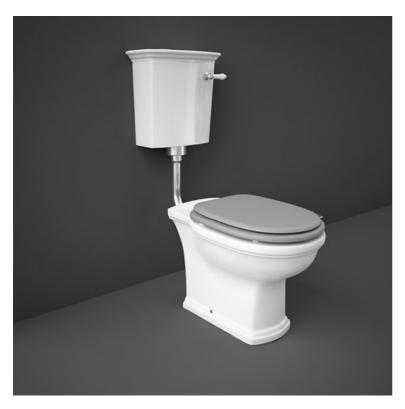

## RAK-WASHINGTON - WT21AWHA - WITH FRONT LEVER

## **Back to Wall | Water Closet**

| Dimensions:         | 580 x 360 mm    |
|---------------------|-----------------|
| Weight:             | 22 Kg           |
| Color:              | Alpine White    |
| Trap type:          | P Trap & S Trap |
| Trapway type:       | Exposed         |
| Seat cover options: | ABS & Urea      |
| Bowl shape:         | Oval            |
| Suites:             | RAK-WASHINGTON  |