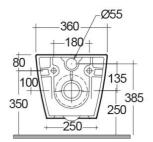

## **Technical specifications**

| Dimensions:              | 520 x 360 mm |
|--------------------------|--------------|
| Weight:                  | 23 Kg        |
| Color:                   | Alpine White |
| Trap type:               | Р Тгар       |
| Trapway type:            | Concealed    |
| Seat cover options:      | Urea         |
| Bowl shape:              | Round        |
| Soft close:              | yes          |
| Quick remove seat cover: | yes          |
| Dual flush:              | yes          |
| Suites:                  | RAK-RESORT   |
|                          |              |

Dimensions: All dimensions in mm tolerance  $\pm 5\%$  for below 200mm and  $\pm 3\%$  for above 200mm. Note: Due to a continuing development programme to improve design and performance, the manufacturer reserves all rights to vary specifications without prior information. Please note accessories are for photographic use only.