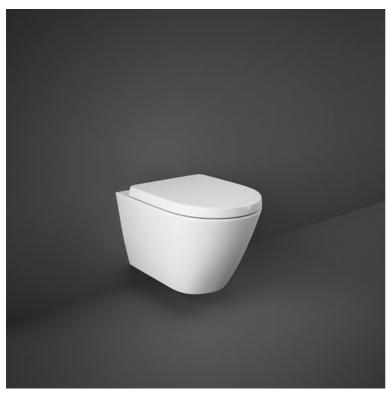

## **RAK-RESORT-W/HIDDEN FIXATIONS**

## Wall Hung | Water Closet

SVK

CERAMICS

## **Technical specifications**

| Dimensions:              | 520 x 360 mm |
|--------------------------|--------------|
| Weight:                  | 23 Kg        |
| Color:                   | Alpine White |
| Trap type:               | Р Тгар       |
| Trapway type:            | Concealed    |
| Seat cover options:      | Urea         |
| Bowl shape:              | Round        |
| Soft close:              | yes          |
| Quick remove seat cover: | yes          |
| Dual flush:              | yes          |
| Suites:                  | RAK-RESORT   |
|                          |              |