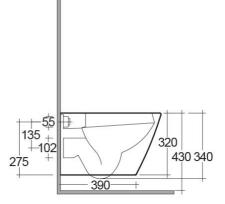

## **Technical specifications**

| Dimensions:              | 520 x 360 mm |
|--------------------------|--------------|
| Weight:                  | 23 Kg        |
| Color:                   | Alpine White |
| Trap type:               | Р Тгар       |
| Trapway type:            | Concealed    |
| Seat cover options:      | Urea         |
| Bowl shape:              | Round        |
| Soft close:              | yes          |
| Quick remove seat cover: | yes          |
| Dual flush:              | yes          |
| Suites:                  | RAK-RESORT   |
|                          |              |

Dimensions: All dimensions in mm tolerance  $\pm 5\%$  for below 200mm and  $\pm 3\%$  for above 200mm. Note: Due to a continuing development programme to improve design and performance, the manufacturer reserves all rights to vary specifications without prior information. Please note accessories are for photographic use only.