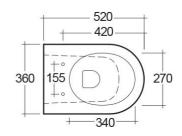

## **Technical specifications**

| Dimensions:              | 520 x 360 mm |
|--------------------------|--------------|
| Weight:                  | 23 Kg        |
| Color:                   | Alpine White |
| Trap type:               | Р Тгар       |
| Trapway type:            | Concealed    |
| Seat cover options:      | Urea         |
| Bowl shape:              | Round        |
| Soft close:              | yes          |
| Quick remove seat cover: | yes          |
| Dual flush:              | yes          |
| Suites:                  | RAK-RESORT   |
|                          |              |

Dimensions: All dimensions in mm tolerance  $\pm 5\%$  for below 200mm and  $\pm 3\%$  for above 200mm. Note: Due to a continuing development programme to improve design and performance, the manufacturer reserves all rights to vary specifications without prior information. Please note accessories are for photographic use only.