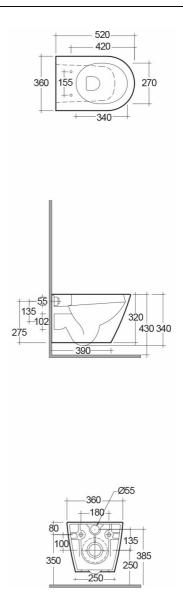

## **Technical specifications**

| Dimensions:         | 520 x 360 mm            |
|---------------------|-------------------------|
| Weight:             | 23 Kg                   |
| Color:              | Alpine White            |
| Trap type:          | P Trap                  |
| Trapway type:       | Concealed               |
| Seat cover options: | Urea                    |
| Bowl shape:         | Oval                    |
| Soft close:         | yes                     |
| Dual flush:         | yes                     |
| Suites:             | RAK-RESORT<br>RAK-SANIT |

Dimensions: All dimensions in mm. Tolerance of vitreous china & fireclay items:  $\pm$  5% for below 200mm and  $\pm$  3% for above 200mm; for all other items tolerance  $\pm$  1%. Note: Due to a continuing development program to improve design and performance, the manufacturer reserves all rights to vary specifications without prior information. Please note accessories are for photographic use only.