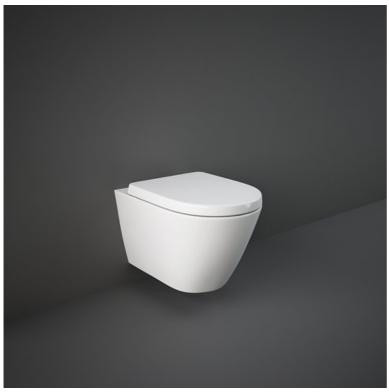

## **RAK-RESORT WITH RAK-PROTEK**

## Wall Hung | Water Closet

## **Technical specifications**

| Dimensions:         | 520 x 360 mm            |
|---------------------|-------------------------|
| Weight:             | 23 Kg                   |
| Color:              | Alpine White            |
| Trap type:          | P Trap                  |
| Trapway type:       | Concealed               |
| Seat cover options: | Urea                    |
| Bowl shape:         | Oval                    |
| Soft close:         | yes                     |
| Dual flush:         | yes                     |
| Suites:             | RAK-RESORT<br>RAK-SANIT |