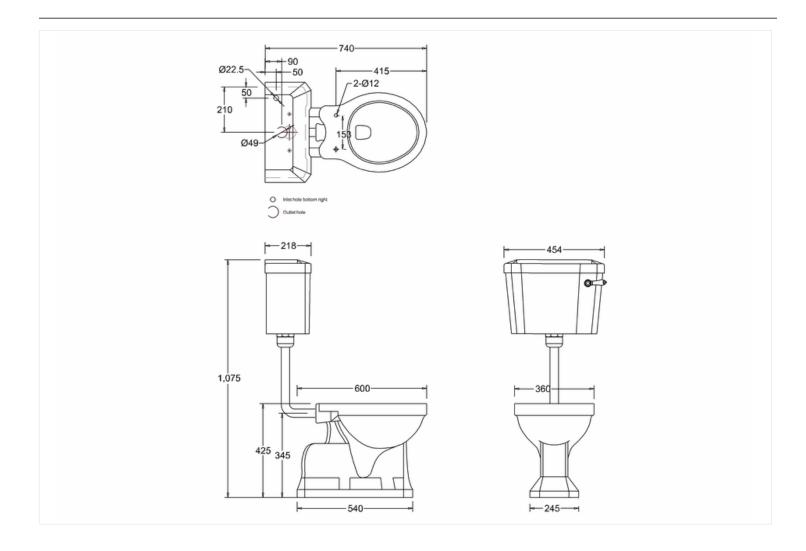

## Burlington low level S trap pan & Close Coupled Ceramic lever slimline 44cm

|                                                                                | Code                                                                          | Name                                                                                        |  |
|--------------------------------------------------------------------------------|-------------------------------------------------------------------------------|---------------------------------------------------------------------------------------------|--|
|                                                                                | C3                                                                            | Close Coupled / Low level cistern 44 cm Ceramic Lever (incl. bottom entry cistern fittings) |  |
|                                                                                | P19                                                                           | Burlington low level S trap pan for floor mounted outlet pipe                               |  |
|                                                                                | T31 CHR                                                                       | Low level flush pipe kit including flush pipes and reverse screw cistern connector          |  |
|                                                                                | Barcodes: T31                                                                 | CHR (5055806007048),C3 (5055806002241),P19 (5055806012974)                                  |  |
|                                                                                | Technical Spe                                                                 | Technical Specification                                                                     |  |
|                                                                                | Size: 454 x 740 x 1075 mm                                                     |                                                                                             |  |
| Finishes : P19 & C3 White; T31 CHR Chrome plated<br>Product Type : Traditional |                                                                               | & C3 White; T31 CHR Chrome plated                                                           |  |
|                                                                                |                                                                               | a : Traditional                                                                             |  |
|                                                                                | Material : P19 & C3 Vitreous china; T31 Bodies are of all brass construction  |                                                                                             |  |
| Weight : 30.18 kg<br>Overall Height : 107.5cm                                  |                                                                               | kg                                                                                          |  |
|                                                                                |                                                                               | : 107.5cm                                                                                   |  |
|                                                                                | Additional information                                                        |                                                                                             |  |
|                                                                                | Inlet Position Inlet is located on the base of cistern tank on the right side |                                                                                             |  |
| Compliance/Approvals:                                                          |                                                                               | pprovals:                                                                                   |  |
|                                                                                | BS EN 997:201                                                                 | 12                                                                                          |  |