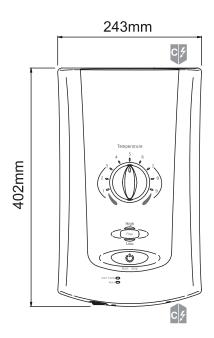

nts: Right (rising, falling or rear)

Cable entry points: Right (rising, falling or rear)

Inlet connections: Brass inlet connector.  $\frac{1}{2}$ " BSP Male and 15mm

compression fitting

Outlet connections: ½" BSP Male

#### Supply Conditions (Cold tank feed)

Minimum maintained pressure: 0.008 bar (80 mm head)

Maximum maintained pressure: 1.0 bar (10 metre head)

Maximum static pressure: 1.0 bar (10 metre head)

#### Performance

Temperature stability:  $\pm 1$ °C

#### Safety Features

Phased shutdown: Yes

Factory set to safe max temp: Adjustable to 8 different max temp settings (37°C - 48°C)

# IMPORTANT:

This is a pumped electric shower for installation onto gravity fed cold water cisterns. It is not suitable for installation directly onto cold mains supplies.

# **Dimensions**