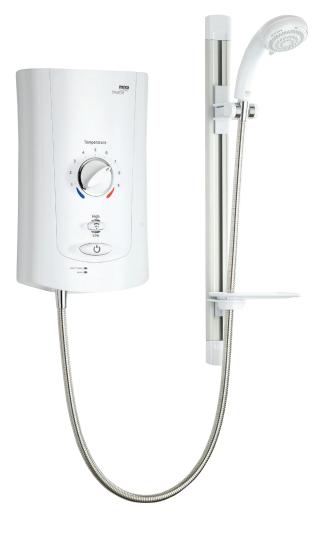

# Mira Advance ATL Low Pressure

Electric Shower

Ultimate in safety and usability, featuring an integral pump for best in class performance at low pressure.

# For your custome

Separate flow and temperature controls.

Push button on/off

8 different maximum temperature settings

Phased shutdown flushes hot water from the tank making it safe for the next user

Tactile raised areas, large backlit buttons and an audible beep to aid navigation

Easy to use slide bar and friction bracket which can be adjusted with one hand

Best in class for reducing limescale

Best in class for performance at low pressure

4 spray 11cm showerhead with rub-clean nozzles