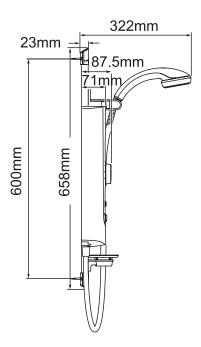

Right (rising, falling or rear)

Cable entry points: Right (rising, falling or rear)

Inlet connections: Brass inlet connector.  $\frac{1}{2}$ " BSP Male and 15mm

compression fitting

Outlet connections: ½" BSP Male

#### Supply Conditions (Cold tank feed)

Minimum maintained pressure: 0.008 bar (80 mm head)

Maximum maintained pressure: 1.0 bar (10 metre head)

Maximum static pressure: 1.0 bar (10 metre head)

#### Performance

Temperature stability:  $\pm 1$ °C

#### Safety Features

Phased shutdown: Yes

Factory set to safe max temp: Adjustable to 8 different max temp settings (37°C - 48°C)

# IMPORTANT:

This is a pumped electric shower for installation onto gravity fed cold water cisterns. It is not suitable for installation directly onto cold mains supplies.

# **Dimensions**