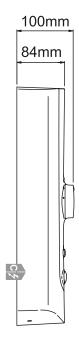

s: Right (rising, falling or rear)

Cable entry points: Right (rising, falling or rear)

Inlet connections: Brass inlet connector.  $\frac{1}{2}$ " BSP Male and 15mm

compression fitting

Outlet connections: ½" BSP Male

#### Supply Conditions (Cold tank feed)

Minimum maintained pressure: 0.008 bar (80 mm head)

Maximum maintained pressure: 1.0 bar (10 metre head)

Maximum static pressure: 1.0 bar (10 metre head)

#### Performance

Temperature stability:  $\pm 1$ °C

#### Safety Features

Phased shutdown: Yes

Factory set to safe max temp: Adjustable to 8 different max temp settings (37°C - 48°C)

# IMPORTANT:

This is a pumped electric shower for installation onto gravity fed cold water cisterns. It is not suitable for installation directly onto cold mains supplies.

# **Dimensions**