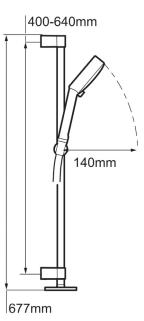

40 amp (9.0kW); 45 amp (9.8 & 10.8kW)

Terminal Block connections: Maximum 16mm2

Water entry points: Left (rising, falling & rear)

Cable entry points: Left (rising, falling & rear)

Inlet connections: Brass inlet connector. 15mm compression fitting

Outlet connections: ½" BSP Male

## Supply Conditions

Minimum maintained pressure: 7.5, 9.0 & 9.8 kW: 0.7 bar (7 metre head); 10.8kW: 1.0 bar (10 metre head)

Maximum maintained pressure: 5.0 bar (50 metre head)

Maximum static pressure: 10.0 bar (100 metre head)

### Performance

Temperature stability:  $\pm$  6°C

Safety Features

Phased shutdown: Yes

Factory set to safe max temp: No

Mira Sensi-flo™: Yes

Accessories

Wide range of accessories available at www.mirashowers.co.uk

Approvals

Energy Efficiency: Class A



# Dimensions