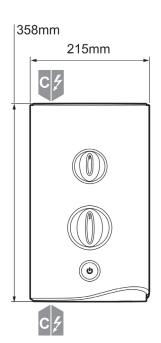

W); 40 amp (9.0kW); 45 amp (9.8 & 10.8kW)

Terminal Block connections: Maximum 16mm2

Water entry points: Left (rising, falling & rear)

Cable entry points: Left (rising, falling & rear)

Inlet connections: Brass inlet connector. 15mm compression fitting

Outlet connections: ½" BSP Male

## Supply Conditions

Minimum maintained pressure: 7.5, 9.0 & 9.8 kW: 0.7 bar (7 metre head); 10.8kW: 1.0 bar (10 metre head)

Maximum maintained pressure: 5.0 bar (50 metre head)

Maximum static pressure: 10.0 bar (100 metre head)

### Performance

Temperature stability:  $\pm$  6°C

Safety Features

Phased shutdown: Yes

Factory set to safe max temp: No

Mira Sensi-flo™: Yes

Accessories

Wide range of accessories available at www.mirashowers.co.uk

Approvals

Energy Efficiency: Class A



# Dimensions