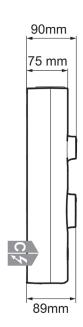

; 40 amp (9.0kW); 45 amp (9.8 & 10.8kW)

Terminal Block connections: Maximum 16mm2

Water entry points: Left (rising, falling & rear)

Cable entry points: Left (rising, falling & rear)

Inlet connections: Brass inlet connector. 15mm compression fitting

Outlet connections: ½" BSP Male

## Supply Conditions

Minimum maintained pressure: 7.5, 9.0 & 9.8 kW: 0.7 bar (7 metre head); 10.8kW: 1.0 bar (10 metre head)

Maximum maintained pressure: 5.0 bar (50 metre head)

Maximum static pressure: 10.0 bar (100 metre head)

### Performance

Temperature stability:  $\pm$  6°C

Safety Features

Phased shutdown: Yes

Factory set to safe max temp: No

Mira Sensi-flo™: Yes

Accessories

Wide range of accessories available at www.mirashowers.co.uk

Approvals

Energy Efficiency: Class A



# Dimensions