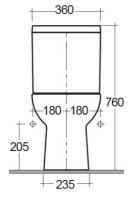

## **Technical specifications**

| Dimensions:         | 620 x 360 mm      |
|---------------------|-------------------|
| Weight:             | 31 Kg             |
| Color:              | Alpine White      |
| Trap type:          | P Trap            |
| Trapway type:       | Concealed         |
| Seat cover options: | PP                |
| Bowl shape:         | Rounded Rectangle |
| Soft close:         | yes               |
| Suites:             | RAK-ORIGIN        |

RAK - Ceramics  $\ \ \, \mathbb{C}$ 

Dimensions: All dimensions in mm tolerance  $\pm 5\%$  for below 200mm and  $\pm 3\%$  for above 200mm. Note: Due to a continuing development programme to improve design and performance, the manufacturer reserves all rights to vary specifications without prior information.