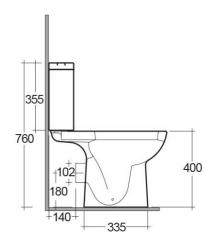

## **Technical specifications**

| Dimensions:         | 620 x 360 mm      |
|---------------------|-------------------|
| Weight:             | 31 Kg             |
| Color:              | Alpine White      |
| Trap type:          | P Trap            |
| Trapway type:       | Concealed         |
| Seat cover options: | PP                |
| Bowl shape:         | Rounded Rectangle |
| Soft close:         | yes               |
| Suites:             | RAK-ORIGIN        |

RAK - Ceramics  $\ \ \, \mathbb{C}$ 

Dimensions: All dimensions in mm tolerance  $\pm 5\%$  for below 200mm and  $\pm 3\%$  for above 200mm. Note: Due to a continuing development programme to improve design and performance, the manufacturer reserves all rights to vary specifications without prior information.