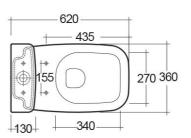

## **Technical specifications**

| Dimensions:         | 620 x 360 mm      |
|---------------------|-------------------|
| Weight:             | 31 Kg             |
| Color:              | Alpine White      |
| Trap type:          | P Trap            |
| Trapway type:       | Concealed         |
| Seat cover options: | PP                |
| Bowl shape:         | Rounded Rectangle |
| Soft close:         | yes               |
| Suites:             | RAK-ORIGIN        |

RAK - Ceramics  $\ \ \, \mathbb{C}$ 

Dimensions: All dimensions in mm tolerance  $\pm 5\%$  for below 200mm and  $\pm 3\%$  for above 200mm. Note: Due to a continuing development programme to improve design and performance, the manufacturer reserves all rights to vary specifications without prior information.