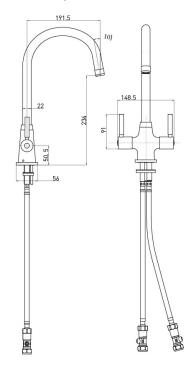

# Pimensions (measurements in mm)

| Flow Rates (I/min)    |      |       |       |       |      |       |
|-----------------------|------|-------|-------|-------|------|-------|
| System Pressure (bar) | 0.2  | 0.5   | 1     | 2     | 3    | 5     |
| MZ SNK EF BN          | 9.32 | 14.74 | 20.84 | 29.48 | 36.1 | 46.61 |