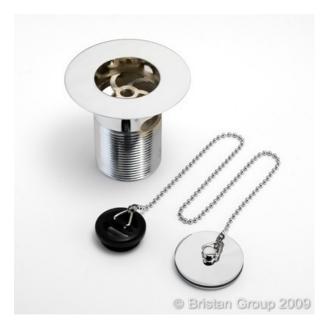

## **WASTE** LUXURY SINK WASTE WITH BRASS PLUG

## **Product**Specification

| Product Code:     | W SNK2 C / W SNK2 G            |
|-------------------|--------------------------------|
| Finishes:         | Chrome / Gold                  |
| Product Type:     | Contemporary                   |
| Construction:     | Waste is of brass construction |
| Waste Connection: | G1 ½"                          |
|                   |                                |

## **Additional**Information

- Waste complete with brass plug, ball link and chain.
- Slotted waste suitable for use with sinks with built in overflow
- W SNK2 C Chrome plated to BS EN 248

Technical Advice: Guarantee: For further information please call 0844 7016273 or email customercare@bristan.com. 5 years covering manufacturing faults.